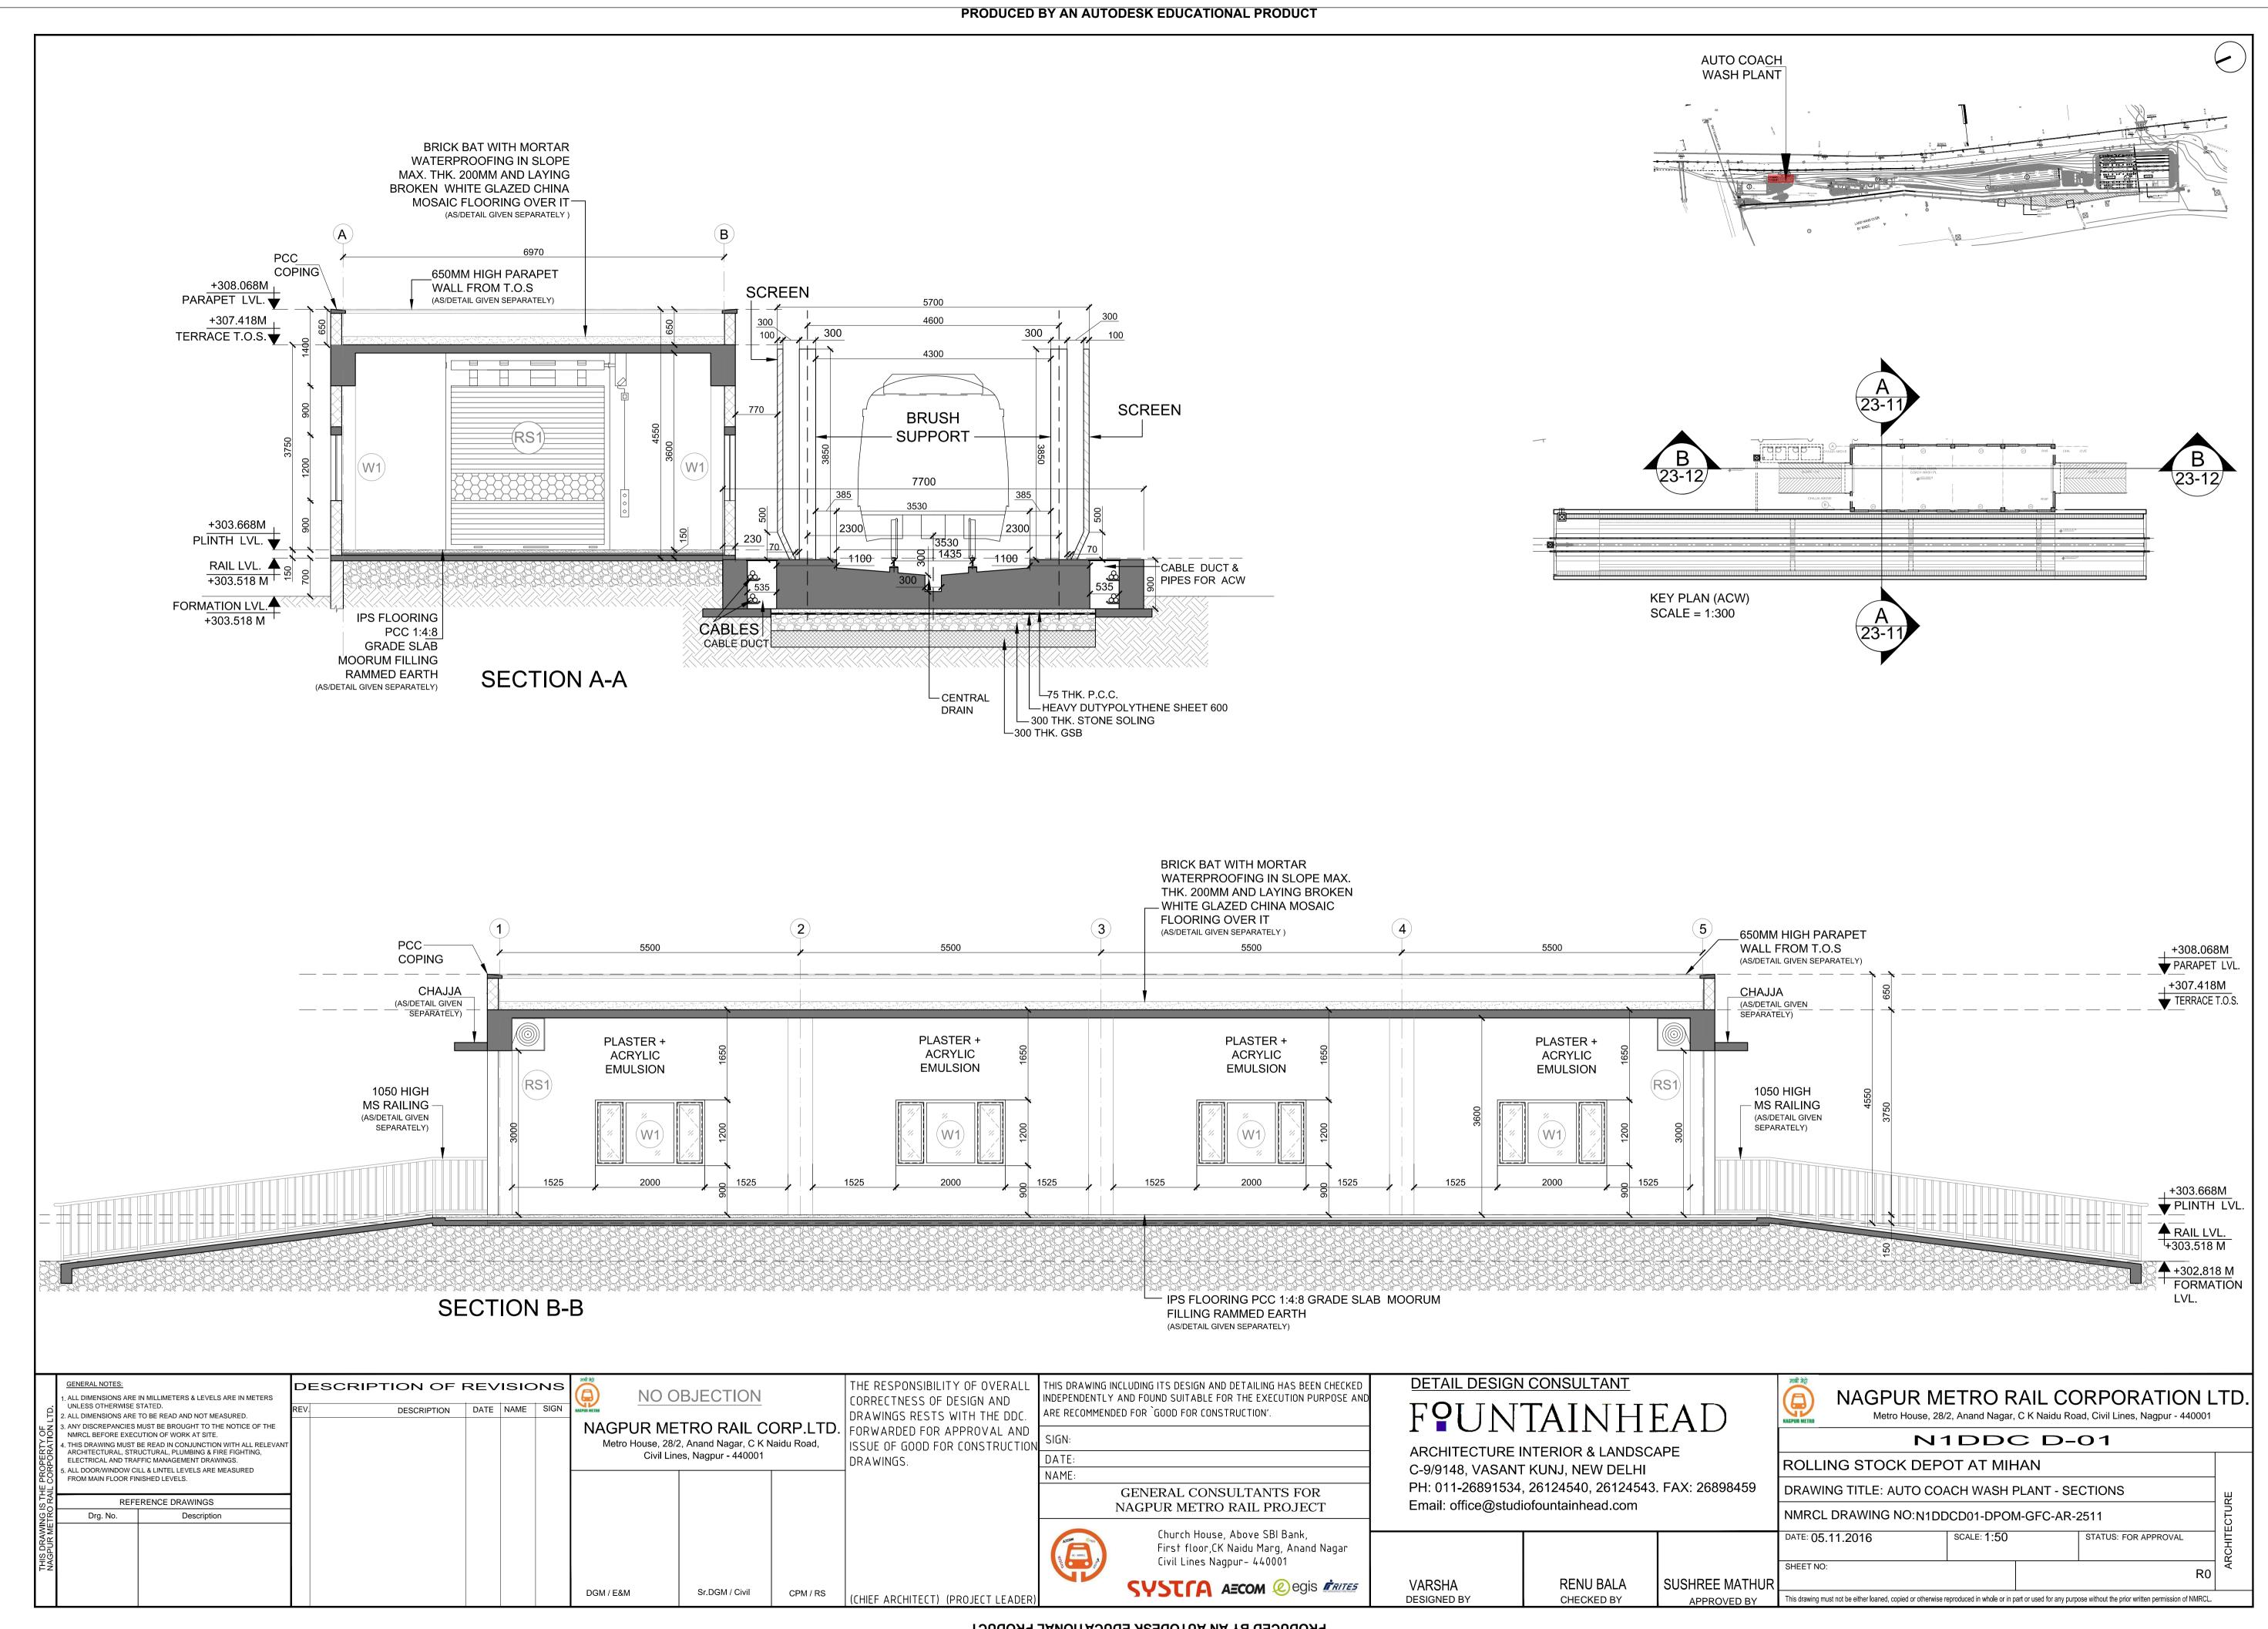

AUTO COACH WASH PLANT

## WINDOW/GLAZING SCHEDULE

| ITEM NO. | OPI   | ENING  | SILL<br>LEVEL | LINTEL<br>LEVEL | DESCRIPTION     |
|----------|-------|--------|---------------|-----------------|-----------------|
|          | WIDTH | HEIGHT |               |                 |                 |
| W1       | 2000  | 1200   | 900           | 2100            | ALUMINUM WINDOW |

## DOOR SCHEDULE

| ITEM NO. | OPI   | ENING  | SILL<br>LEVEL | LINTEL<br>LEVEL | ROOM NAME         | DESCRIPTION                             |
|----------|-------|--------|---------------|-----------------|-------------------|-----------------------------------------|
|          | WIDTH | HEIGHT |               |                 |                   |                                         |
| RS1      | 3000  | 3000   | -             | 3000            | TECHNICAL<br>ROOM | POWER OPERATED METAL<br>ROLLING SHUTTER |