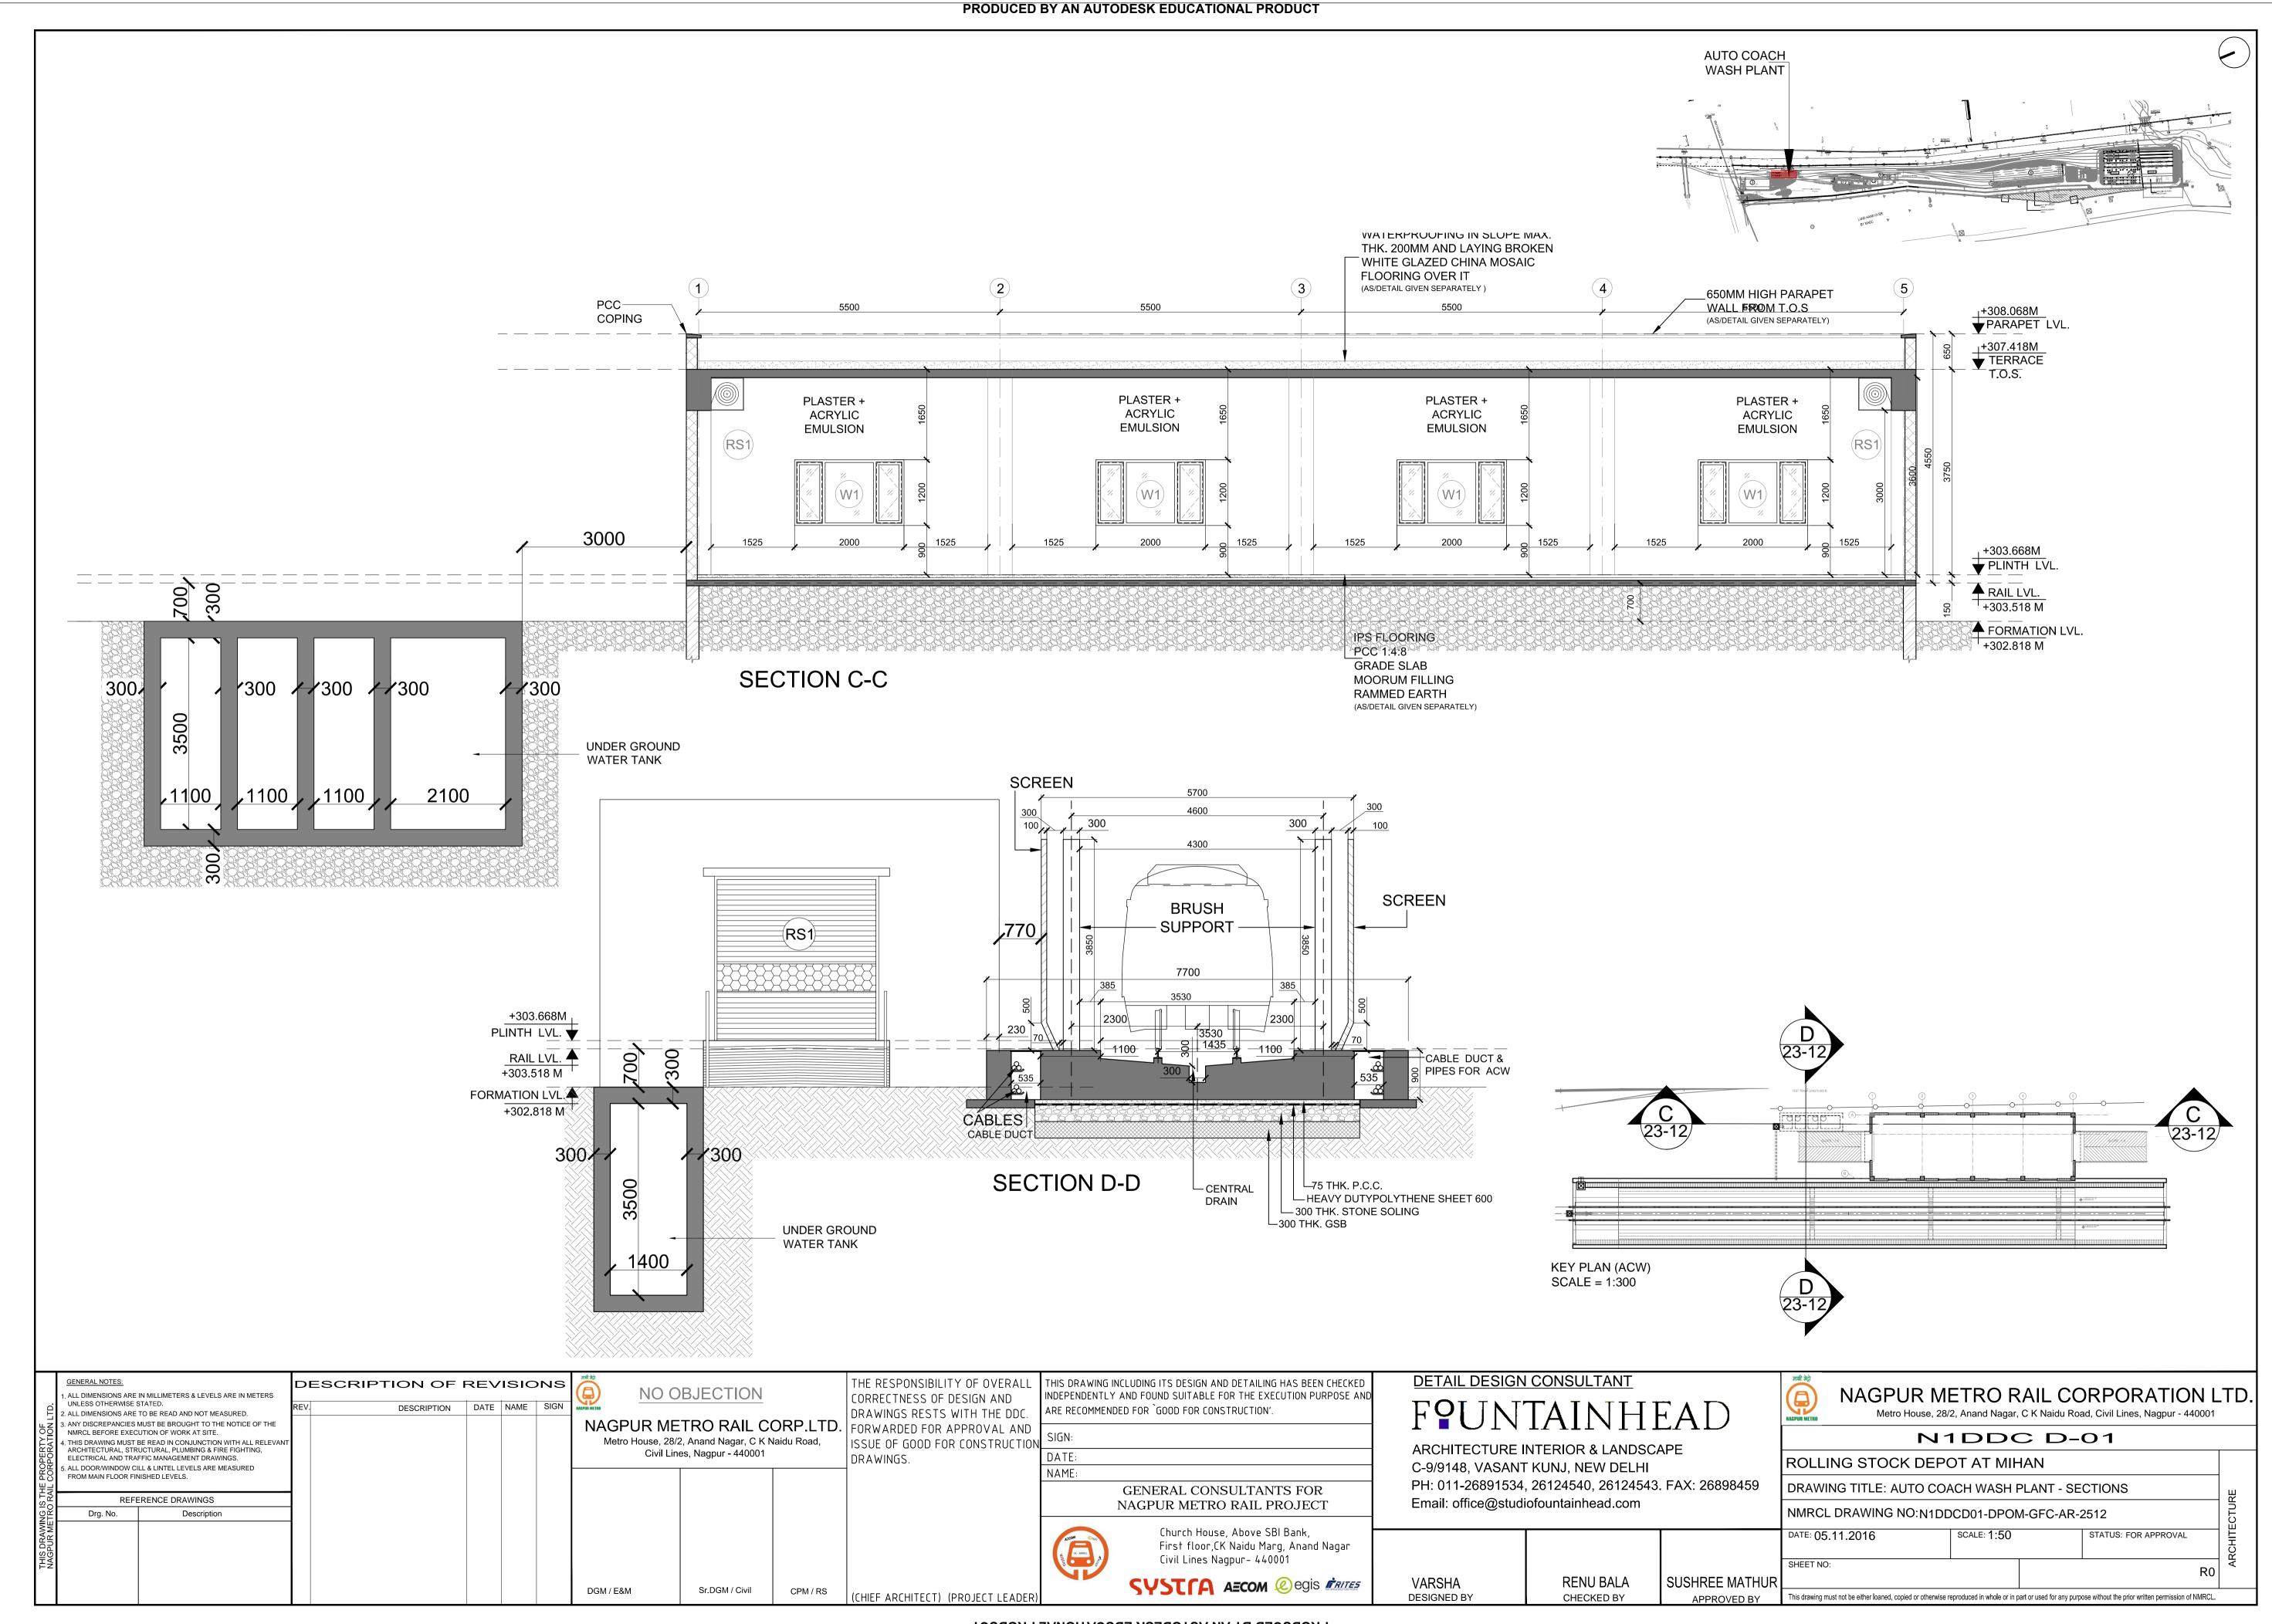

AUTO COACH WASH PLANT

## WINDOW/GLAZING SCHEDULE

| ITEM NO. | OPI   | ENING  | SILL<br>LEVEL | LINTEL<br>LEVEL | DESCRIPTION     |
|----------|-------|--------|---------------|-----------------|-----------------|
|          | WIDTH | HEIGHT |               |                 |                 |
| W1       | 2000  | 1200   | 900           | 2100            | ALUMINUM WINDOW |

## DOOR SCHEDULE

| ITEM NO. | OPI   | ENING  | SILL<br>LEVEL | LINTEL<br>LEVEL | ROOM NAME         | DESCRIPTION                             |
|----------|-------|--------|---------------|-----------------|-------------------|-----------------------------------------|
|          | WIDTH | HEIGHT |               |                 |                   |                                         |
| RS1      | 3000  | 3000   | -             | 3000            | TECHNICAL<br>ROOM | POWER OPERATED METAL<br>ROLLING SHUTTER |