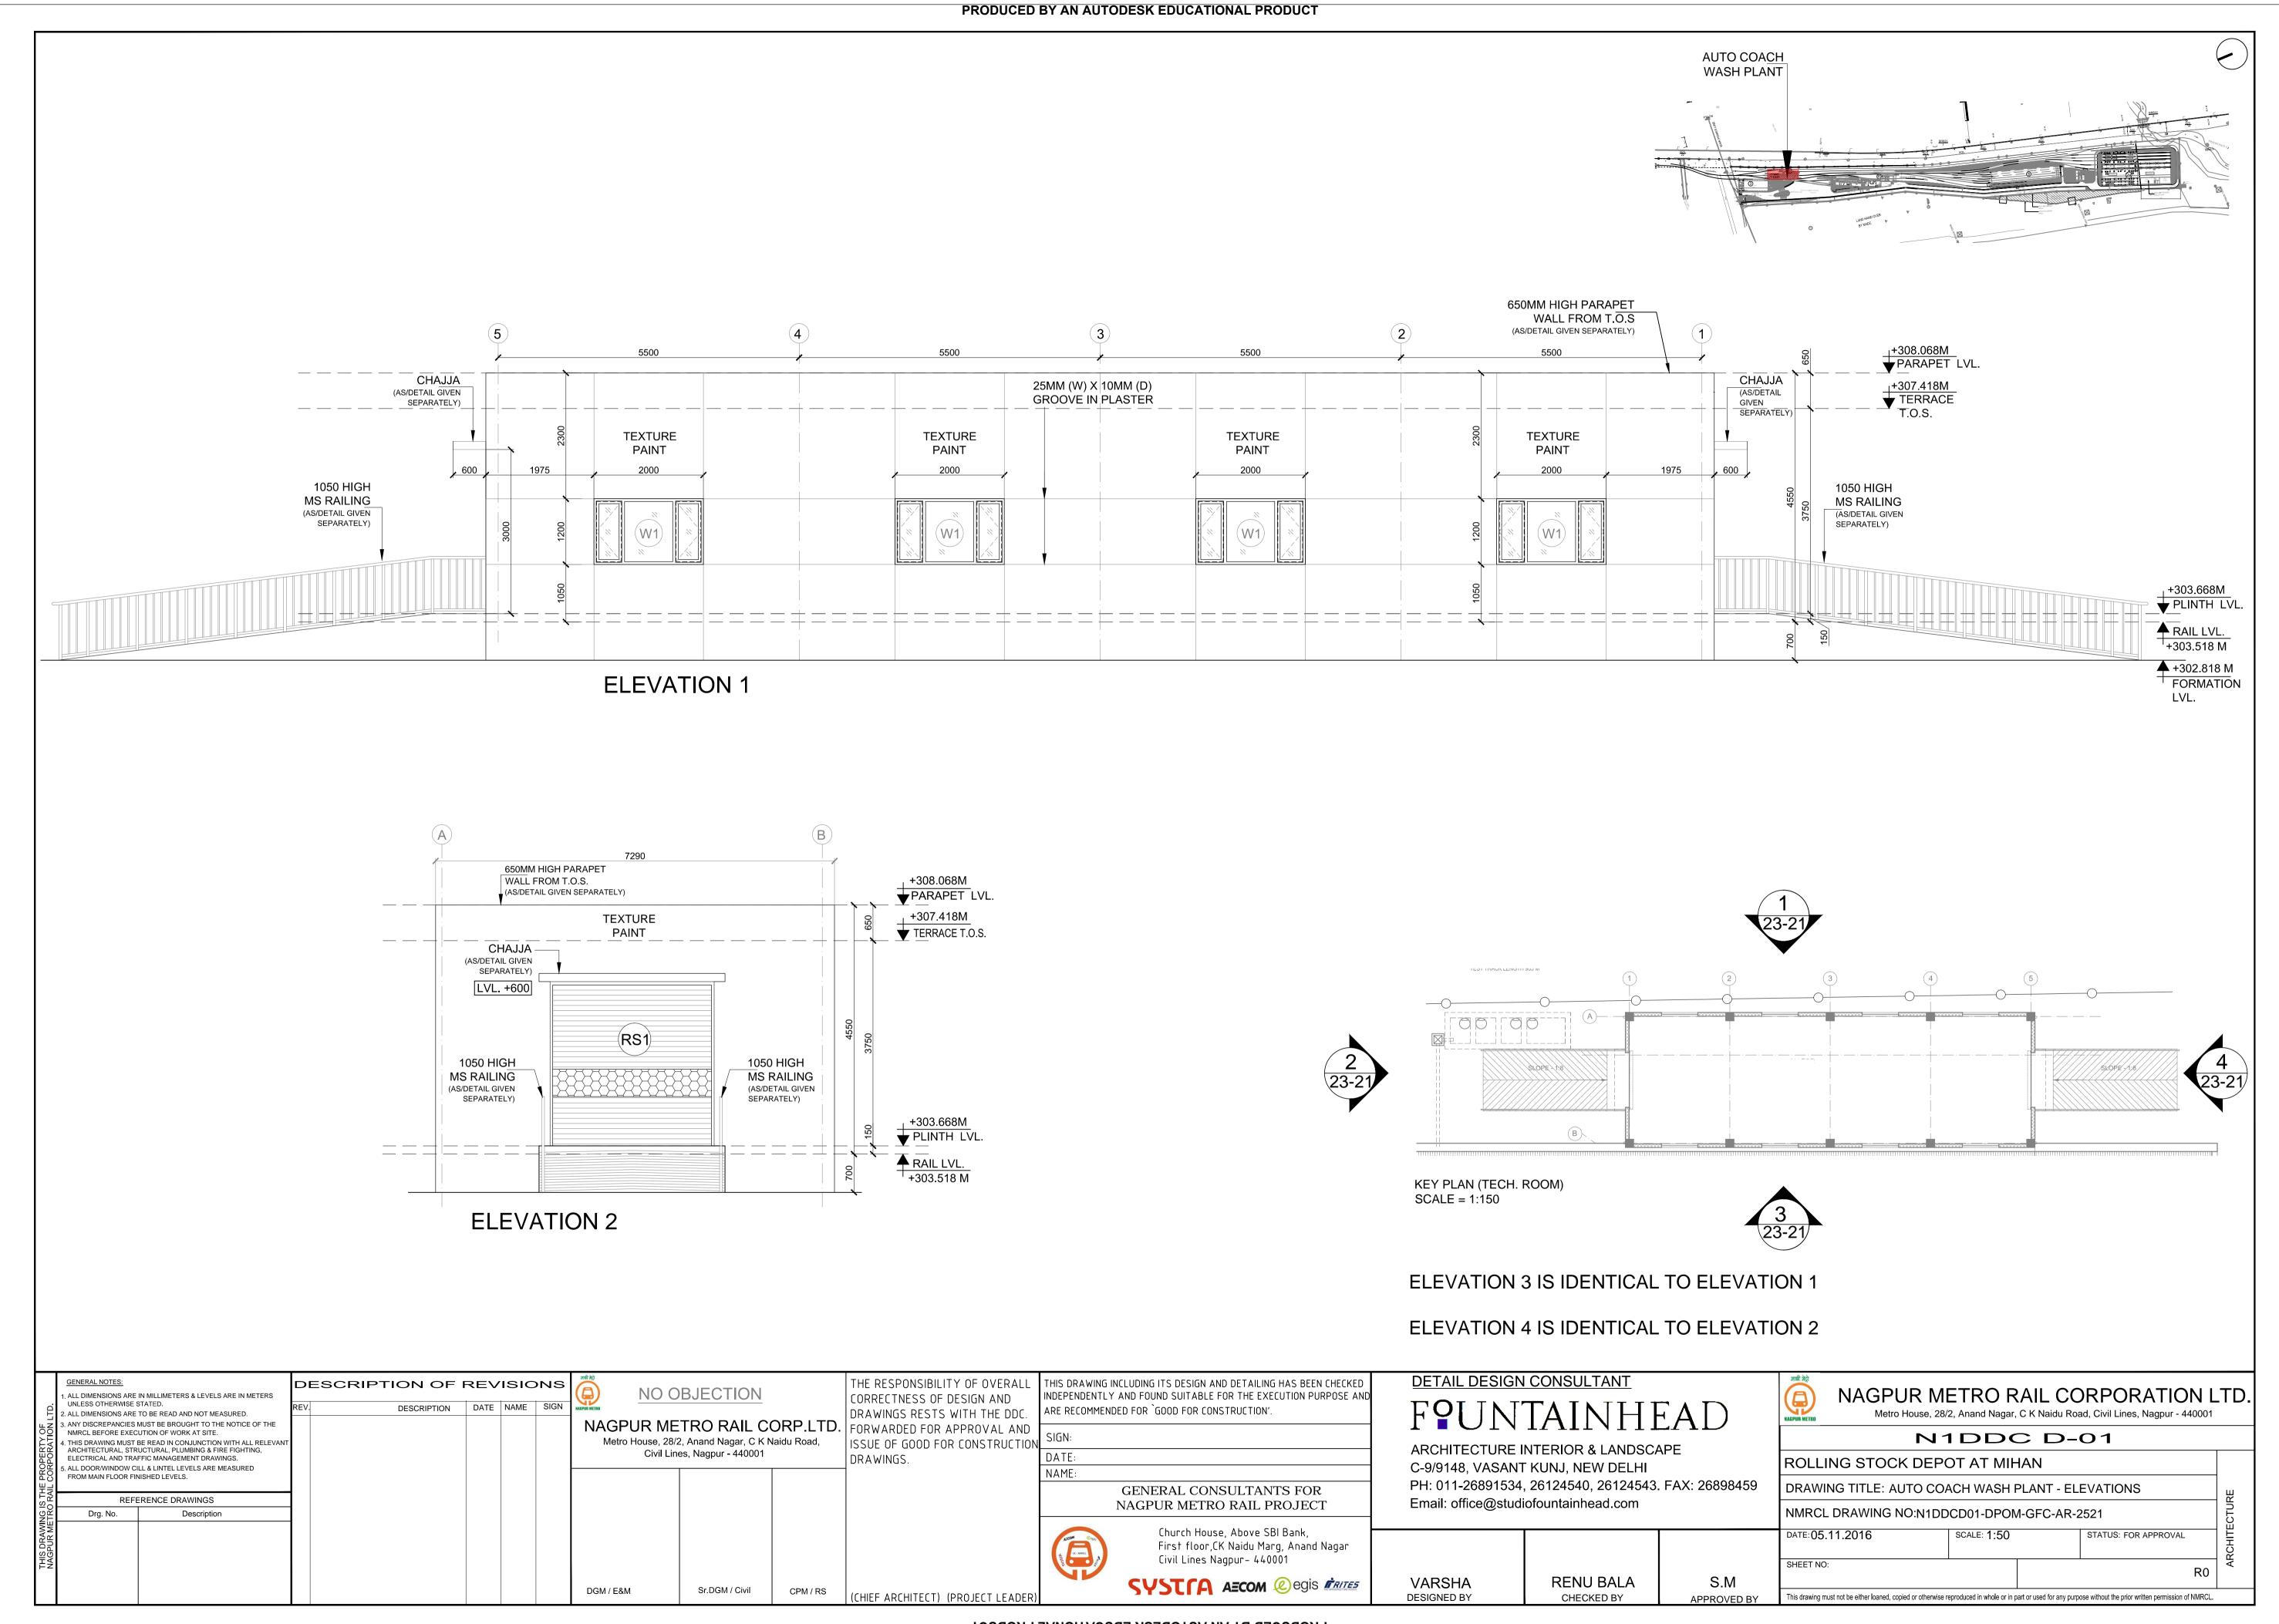

AUTO COACH WASH PLANT

## WINDOW/GLAZING SCHEDULE

| ITEM NO. | OPI   | ENING  | SILL<br>LEVEL | LINTEL<br>LEVEL | DESCRIPTION     |
|----------|-------|--------|---------------|-----------------|-----------------|
|          | WIDTH | HEIGHT |               |                 |                 |
| W1       | 2000  | 1200   | 900           | 2100            | ALUMINUM WINDOW |

## DOOR SCHEDULE

| ITEM NO. | OPI   | ENING  | SILL<br>LEVEL | LINTEL<br>LEVEL | ROOM NAME         | DESCRIPTION                             |
|----------|-------|--------|---------------|-----------------|-------------------|-----------------------------------------|
|          | WIDTH | HEIGHT |               |                 |                   |                                         |
| RS1      | 3000  | 3000   | -             | 3000            | TECHNICAL<br>ROOM | POWER OPERATED METAL<br>ROLLING SHUTTER |