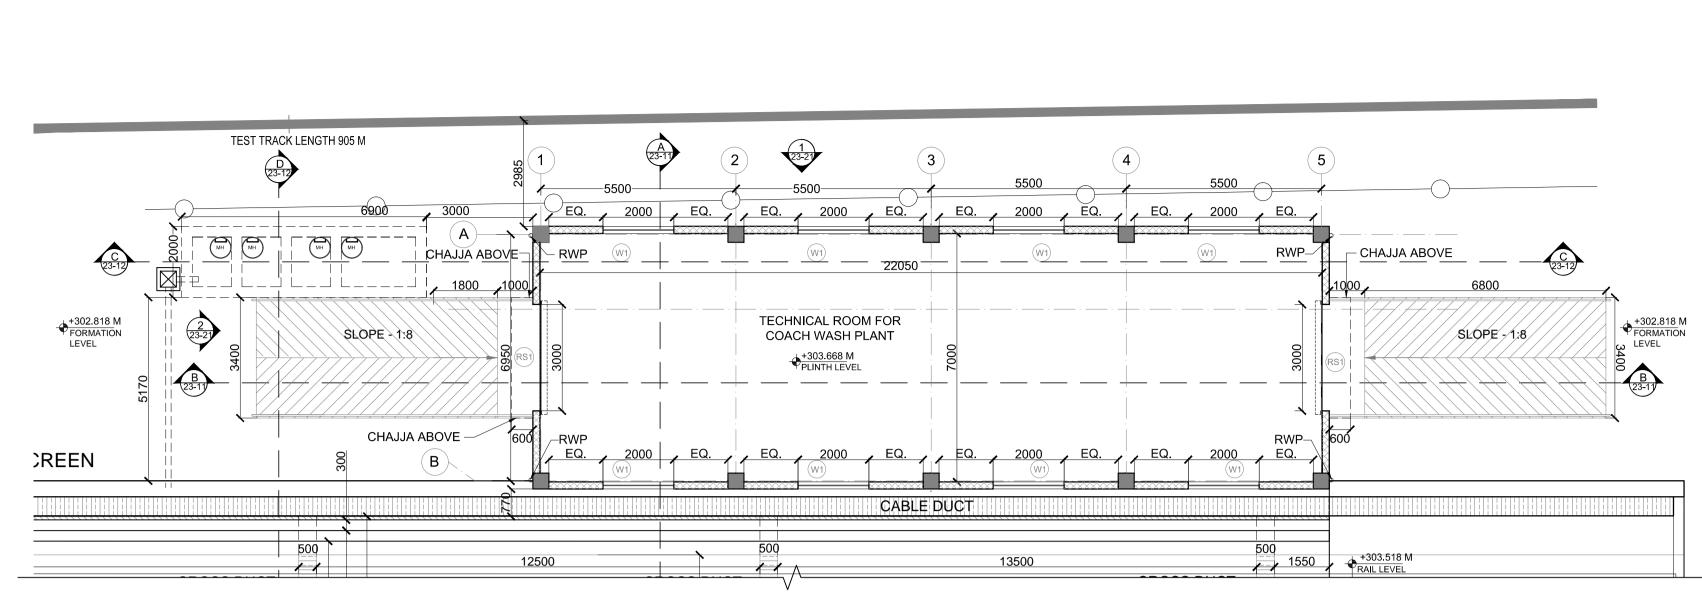

## TECHNICAL ROOM GROUND FLOOR PLAN

TECHNICAL ROOM ROOF PLAN

EXTERNAL FINISH

**TEXTURED** 

LOWER LEVEL PLAN OF UG TANK SCALE - 1:50

## ROOM SCHEDULE (GROUND FLOOR)

SPACES NAME

| S.NO. | ROOM NAME                              | SIZE(MM)     | AREA(SQM) |
|-------|----------------------------------------|--------------|-----------|
| 1.    | TECHNICAL ROOM FOR<br>COACH WASH PLANT | 22000 X 7000 | 154       |

## WINDOW/GLAZING SCHEDULE

| ITEM NO. | OPI   | ENING  | SILL<br>LEVEL | LINTEL<br>LEVEL | DESCRIPTION     |
|----------|-------|--------|---------------|-----------------|-----------------|
|          | WIDTH | HEIGHT |               |                 |                 |
| W1       | 2000  | 1200   | 900           | 2100            | ALUMINUM WINDOW |

## DOOR SCHEDULE

| ITEM NO. | OPI   | ENING  | SILL<br>LEVEL | LINTEL<br>LEVEL | ROOM NAME         | DESCRIPTION                             |
|----------|-------|--------|---------------|-----------------|-------------------|-----------------------------------------|
|          | WIDTH | HEIGHT |               |                 |                   |                                         |
| RS1      | 3000  | 3000   | -             | 3000            | TECHNICAL<br>ROOM | POWER OPERATED METAL<br>ROLLING SHUTTER |