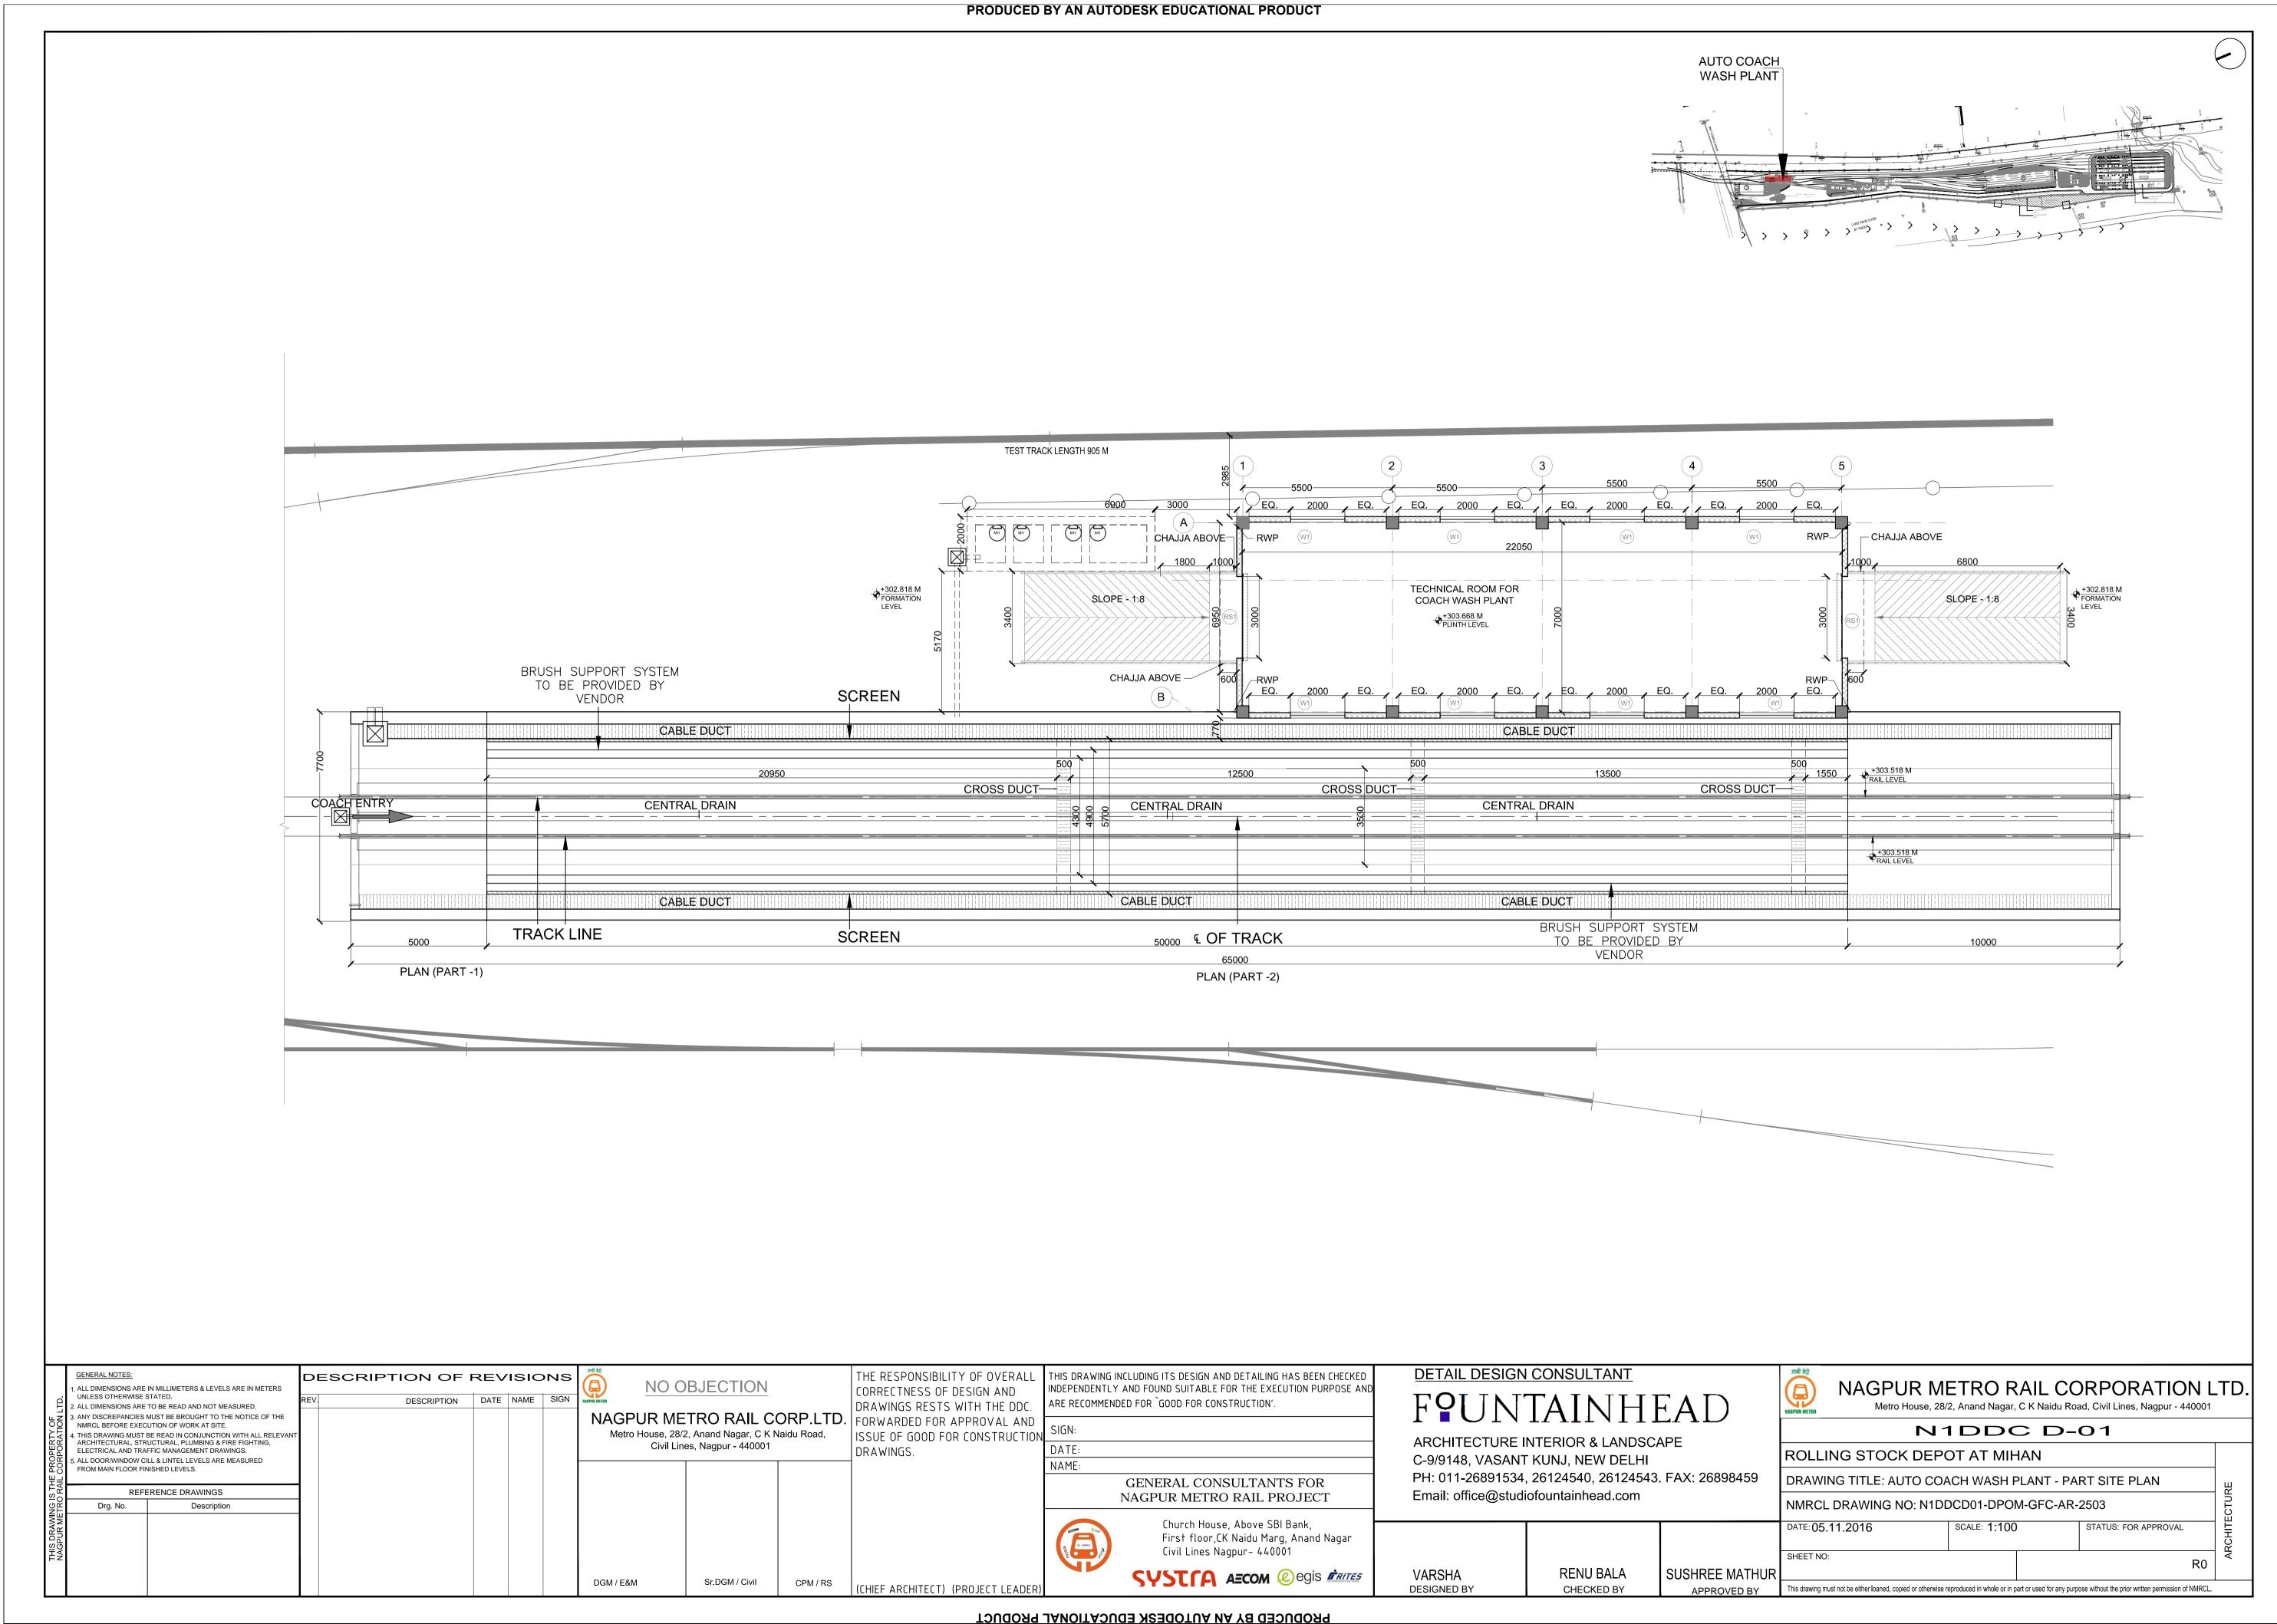

AUTO COACH WASH PLANT

## ROOM SCHEDULE (GROUND FLOOR)

SPACES NAME

| S.NO. | ROOM NAME                              | SIZE(MM)     | AREA(SQM) |
|-------|----------------------------------------|--------------|-----------|
| 1.    | TECHNICAL ROOM FOR<br>COACH WASH PLANT | 22000 X 7000 | 154       |

## WINDOW/GLAZING SCHEDULE

| ITEM NO. | OPI   | ENING  | SILL<br>LEVEL | LINTEL<br>LEVEL | DESCRIPTION     |
|----------|-------|--------|---------------|-----------------|-----------------|
|          | WIDTH | HEIGHT |               |                 |                 |
| W1       | 2000  | 1200   | 900           | 2100            | ALUMINUM WINDOW |

## DOOR SCHEDULE

| ITEM NO. | OPI   | ENING  | SILL<br>LEVEL | LINTEL<br>LEVEL | ROOM NAME         | DESCRIPTION                             |
|----------|-------|--------|---------------|-----------------|-------------------|-----------------------------------------|
|          | WIDTH | HEIGHT |               |                 |                   |                                         |
| RS1      | 3000  | 3000   | -             | 3000            | TECHNICAL<br>ROOM | POWER OPERATED METAL<br>ROLLING SHUTTER |