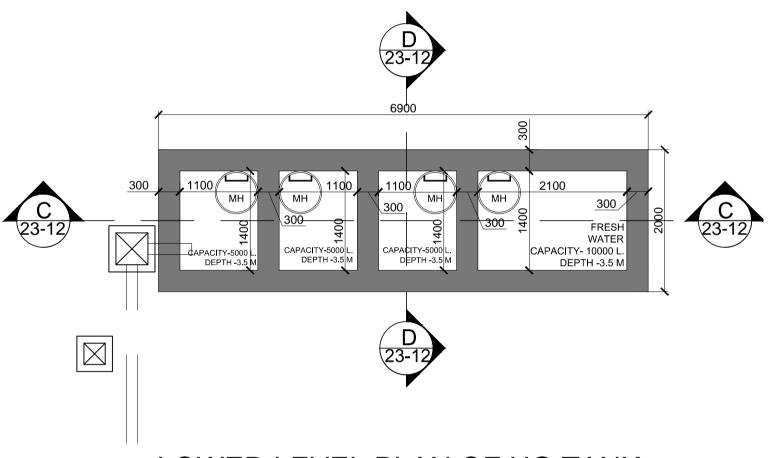

## TECHNICAL ROOM GROUND FLOOR PLAN

TECHNICAL ROOM ROOF PLAN

EXTERNAL FINISH

**TEXTURED** 

LOWER LEVEL PLAN OF UG TANK SCALE - 1:50