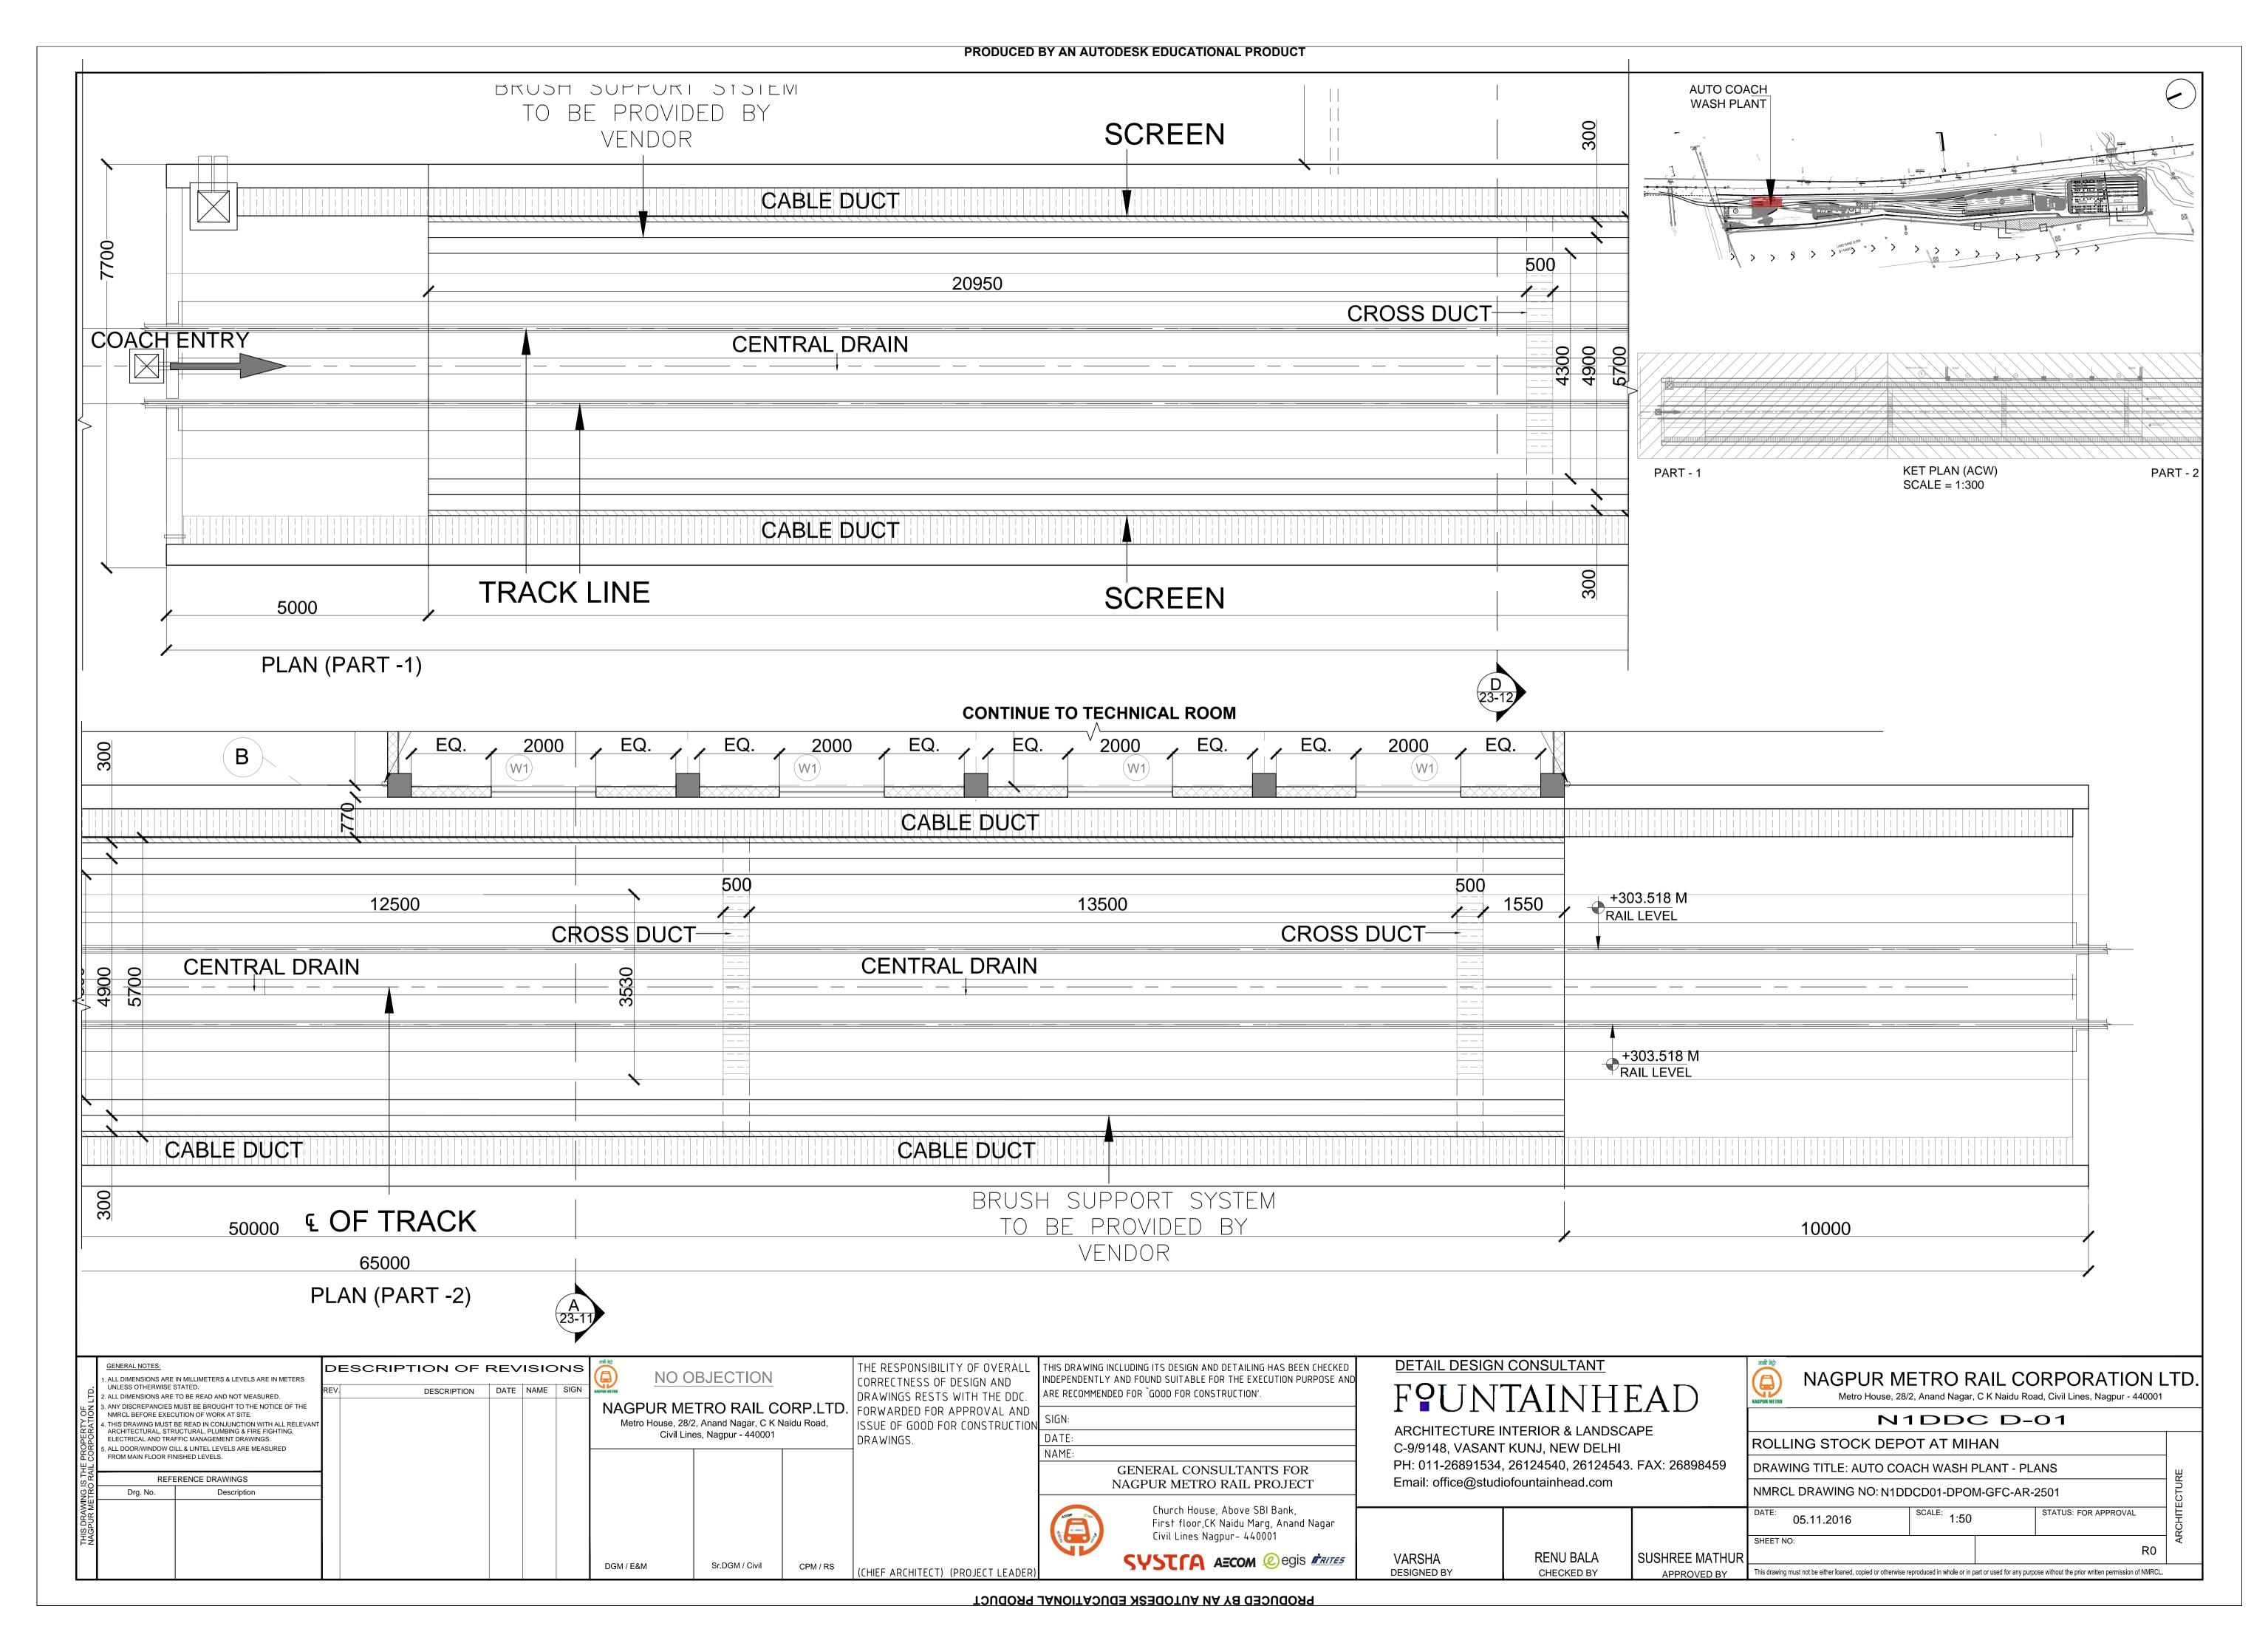

AUTO COACH WASH PLANT



## TECHNICAL ROOM GROUND FLOOR PLAN



TECHNICAL ROOM ROOF PLAN

EXTERNAL FINISH

**TEXTURED** 



LOWER LEVEL PLAN OF UG TANK SCALE - 1:50

## ROOM SCHEDULE (GROUND FLOOR)

SPACES NAME

| S.NO. | ROOM NAME                              | SIZE(MM)     | AREA(SQM) |
|-------|----------------------------------------|--------------|-----------|
| 1.    | TECHNICAL ROOM FOR<br>COACH WASH PLANT | 22000 X 7000 | 154       |

SCHEDULE OF FINISHES
GROUND FLOOR

TECHNICAL ROOM FOR ACW PLANT IPS FLOORING IPS SKIRTING ACRYLIC EMULSION

SKIRTING

INTERNAL WALLS

FLOORING

## WINDOW/GLAZING SCHEDULE

| ITEM NO. | OPI   | ENING  | SILL<br>LEVEL | LINTEL<br>LEVEL | DESCRIPTION     |
|----------|-------|--------|---------------|-----------------|-----------------|
|          | WI