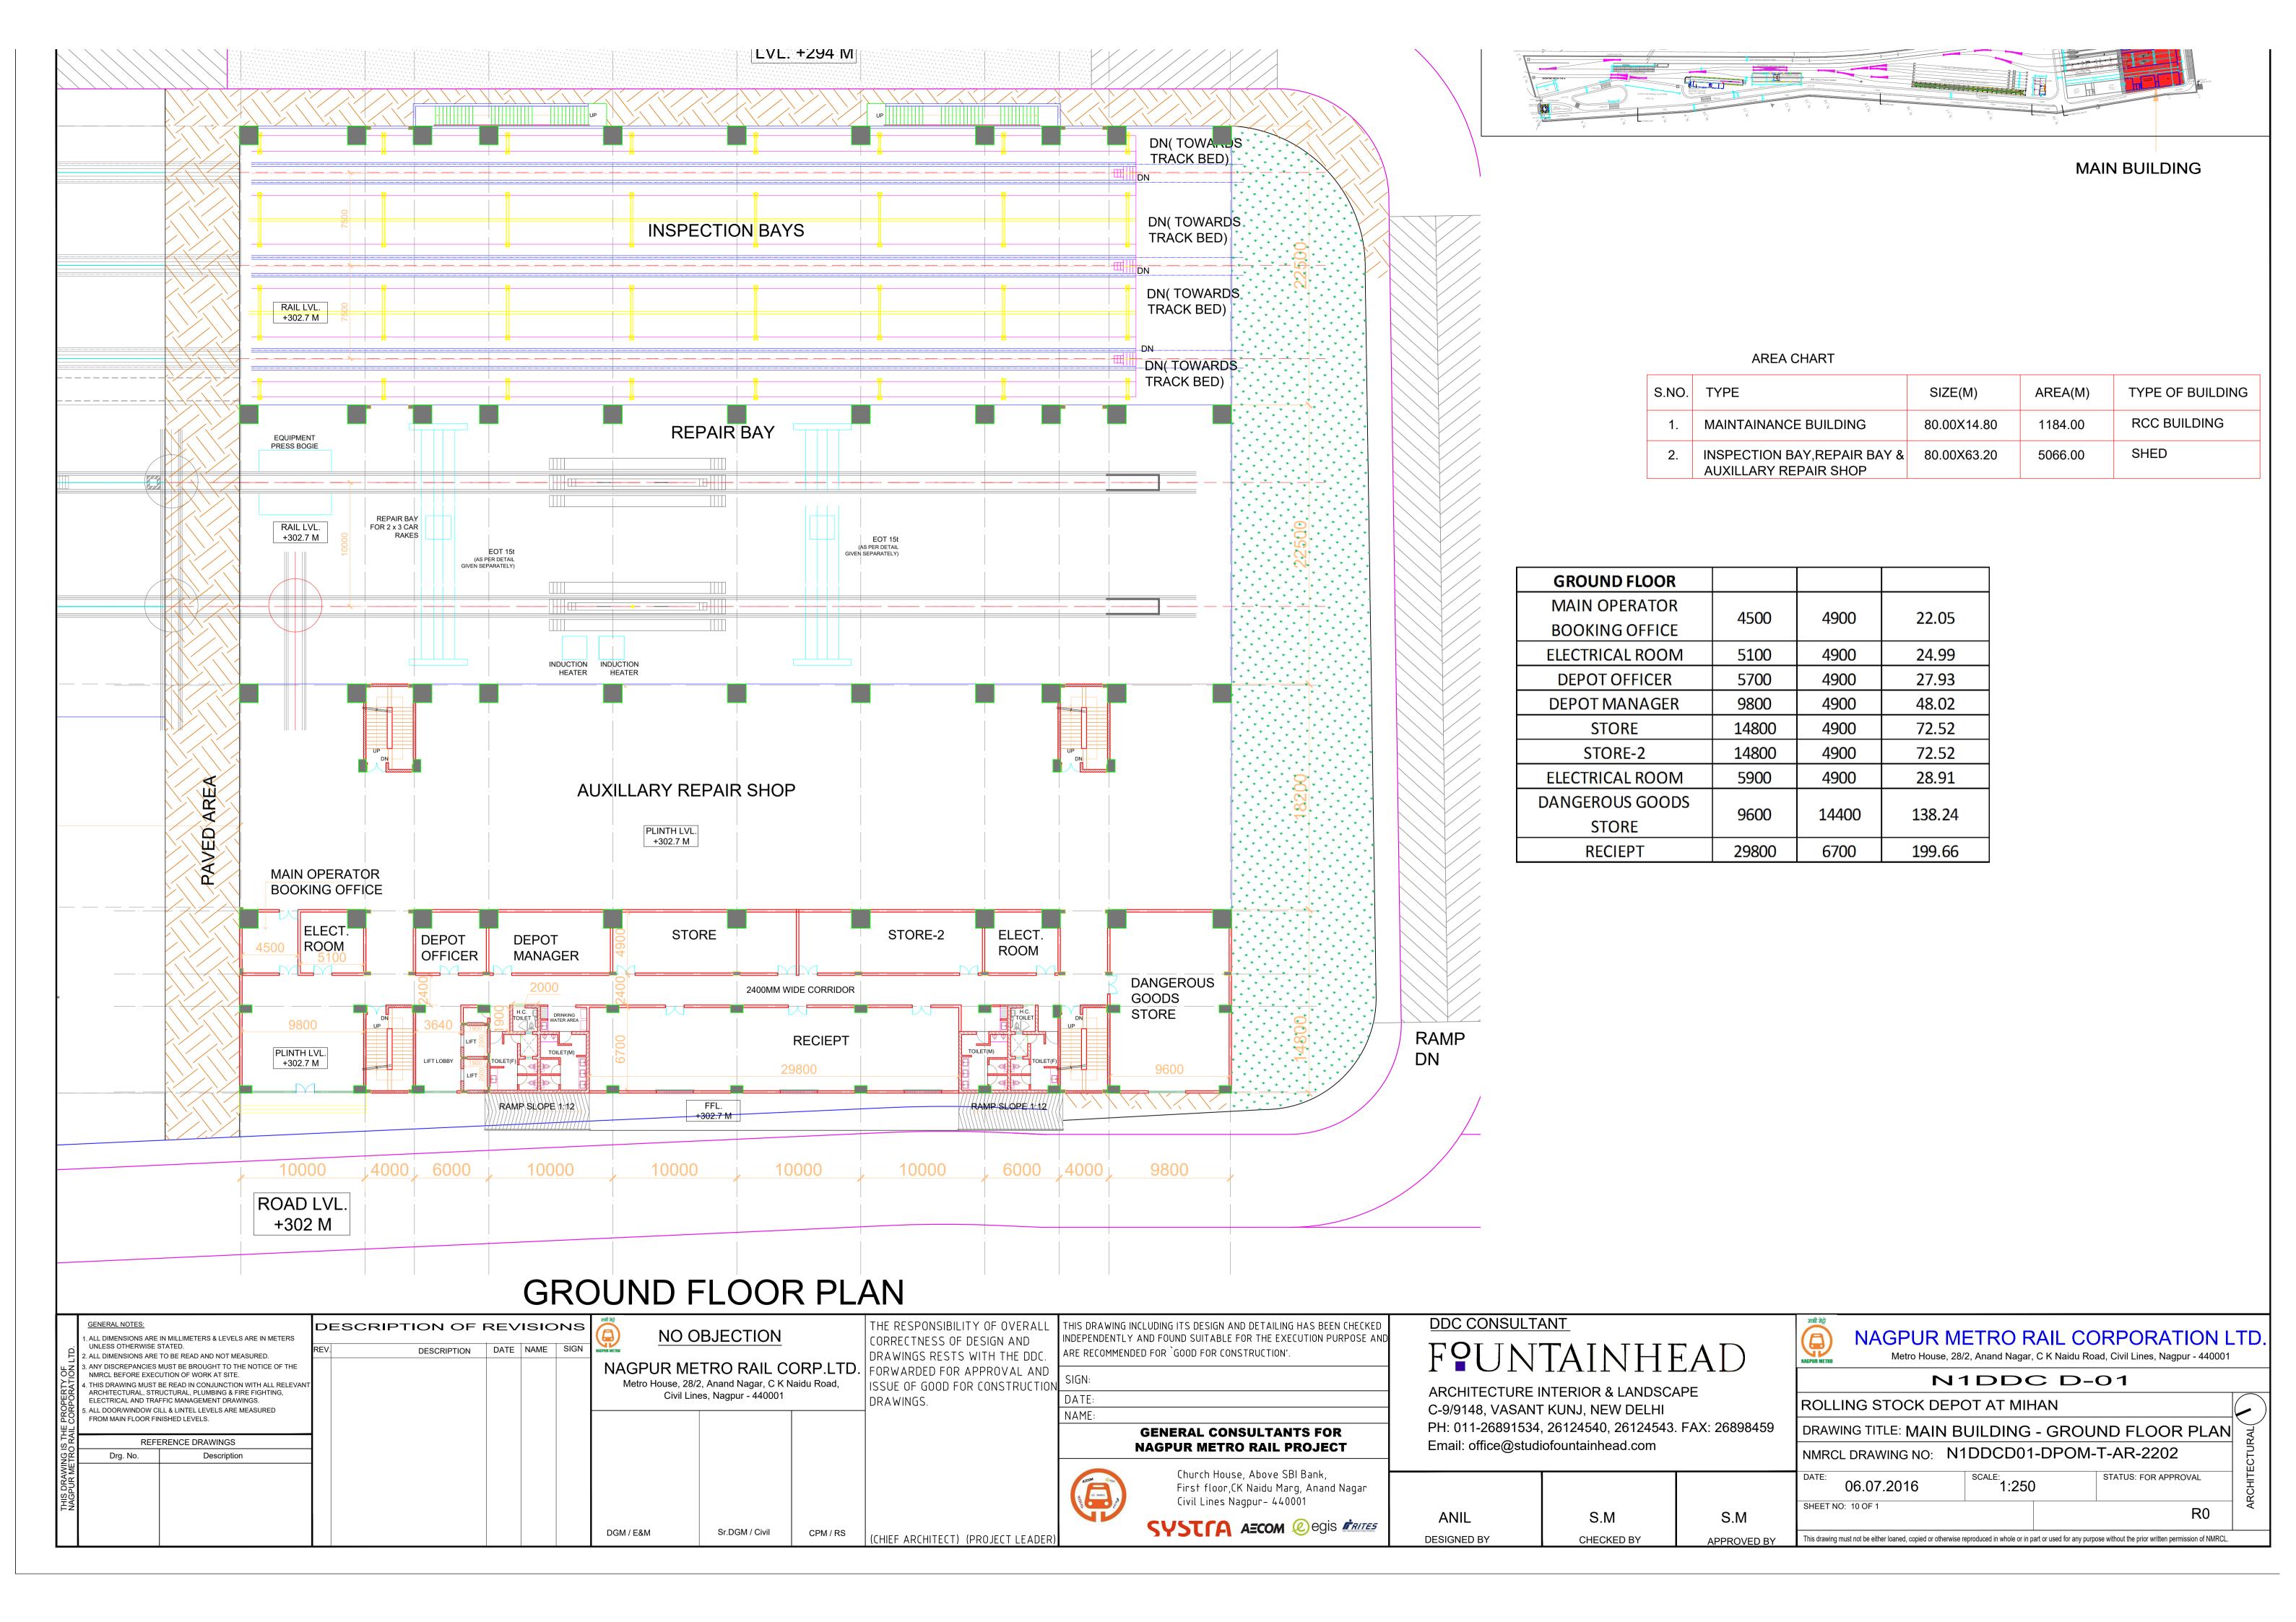

MAIN BUILDING

| GENERAL NOTES:  1. ALL DIMENSIONS ARE IN MILLIMETERS & LEVELS ARE IN METERS UNLESS OTHERWISE STATED.  2. ALL DIMENSIONS ARE TO BE READ AND NOT MEASURED.  3. ANY DISCREPANCIES MUST BE BROUGHT TO THE NOTICE OF THE NMRCL BEFORE EXECUTION OF WORK AT SITE.  4. THIS DRAWING MUST BE READ IN CONJUNCTION WITH ALL RELEVANT | DESCRIPTION OF FREV. DESCRIPTION | DATE NAME SIGN                    | NO OBJECTION  NAGPUR METRO RAIL CORP.LTD.  Metro House, 28/2, Anand Nagar, C K Naidu Road, |                                   |  | CORRECTNESS OF DESIGN AND |                                                                |                                                                                                       | DDC CONSULTANT  FOUNTAINHEAD                                                                                                                            |  | NAGPUR METRO RAIL CORPORATION LTD  Metro House, 28/2, Anand Nagar, C K Naidu Road, Civil Lines, Nagpur - 440001 |                                                                                                                        |                 |                      |
|----------------------------------------------------------------------------------------------------------------------------------------------------------------------------------------------------------------------------------------------------------------------------------------------------------------------------|----------------------------------|-----------------------------------|--------------------------------------------------------------------------------------------|-----------------------------------|--|---------------------------|----------------------------------------------------------------|-------------------------------------------------------------------------------------------------------|---------------------------------------------------------------------------------------------------------------------------------------------------------|--|-----------------------------------------------------------------------------------------------------------------|------------------------------------------------------------------------------------------------------------------------|-----------------|----------------------|
| ARCHITECTURAL, STRUCTURAL, PLUMBING & FIRE FIGHTING, ELECTRICAL AND TRAFFIC MANAGEMENT DRAWINGS.  5. ALL DOORWINDOW CILL & LINTEL LEVELS ARE MEASURED FROM MAIN FLOOR FINISHED LEVELS.  REFERENCE DRAWINGS                                                                                                                 |                                  |                                   | Civil Line                                                                                 | nes, Nagpur - 440001              |  | DRAWINGS.                 | DATE: NAME:  GENERAL CONSULTANTS FOR NAGPUR METRO RAIL PROJECT |                                                                                                       | PH: 011-26891534, 26124540, 26124543. FAX: 26898459                                                                                                     |  |                                                                                                                 | ROLLING STOCK DEPOT AT MIHAN  DRAWING TITLE:MAIN BUILDING - TYPICAL SECTION  NMRCL DRAWING NO: N1DDCD01-DPOM-T-AR-2205 |                 |                      |
| Drg. No. Description                                                                                                                                                                                                                                                                                                       |                                  |                                   |                                                                                            |                                   |  |                           | ACCOM © 694                                                    | Church House, Above SBI Bank,<br>First floor,CK Naidu Marg, Anand Nagar<br>Civil Lines Nagpur- 440001 |                                                                                                                                                         |  |                                                                                                                 | DATE: 06.07.2016  SHEET NO: 10 OF 1                                                                                    | SCALE:<br>1:250 | STATUS: FOR APPROVAL |
|                                                                                                                                                                                                                                                                                                                            |                                  | DGM / E&M Sr.DGM / Civil CPM / RS |                                                                                            | CHIEF ARCHITECT) (PROJECT LEADER) |  | ANIL DESIGNED BY          | S.M<br>CHECKED BY                                              | S.M<br>APPROVED BY                                                                                    | This drawing must not be either loaned, copied or otherwise reproduced in whole or in part or used for any purpose without the prior written permission |  |                                                                                                                 |                                                                                                                        |                 |                      |