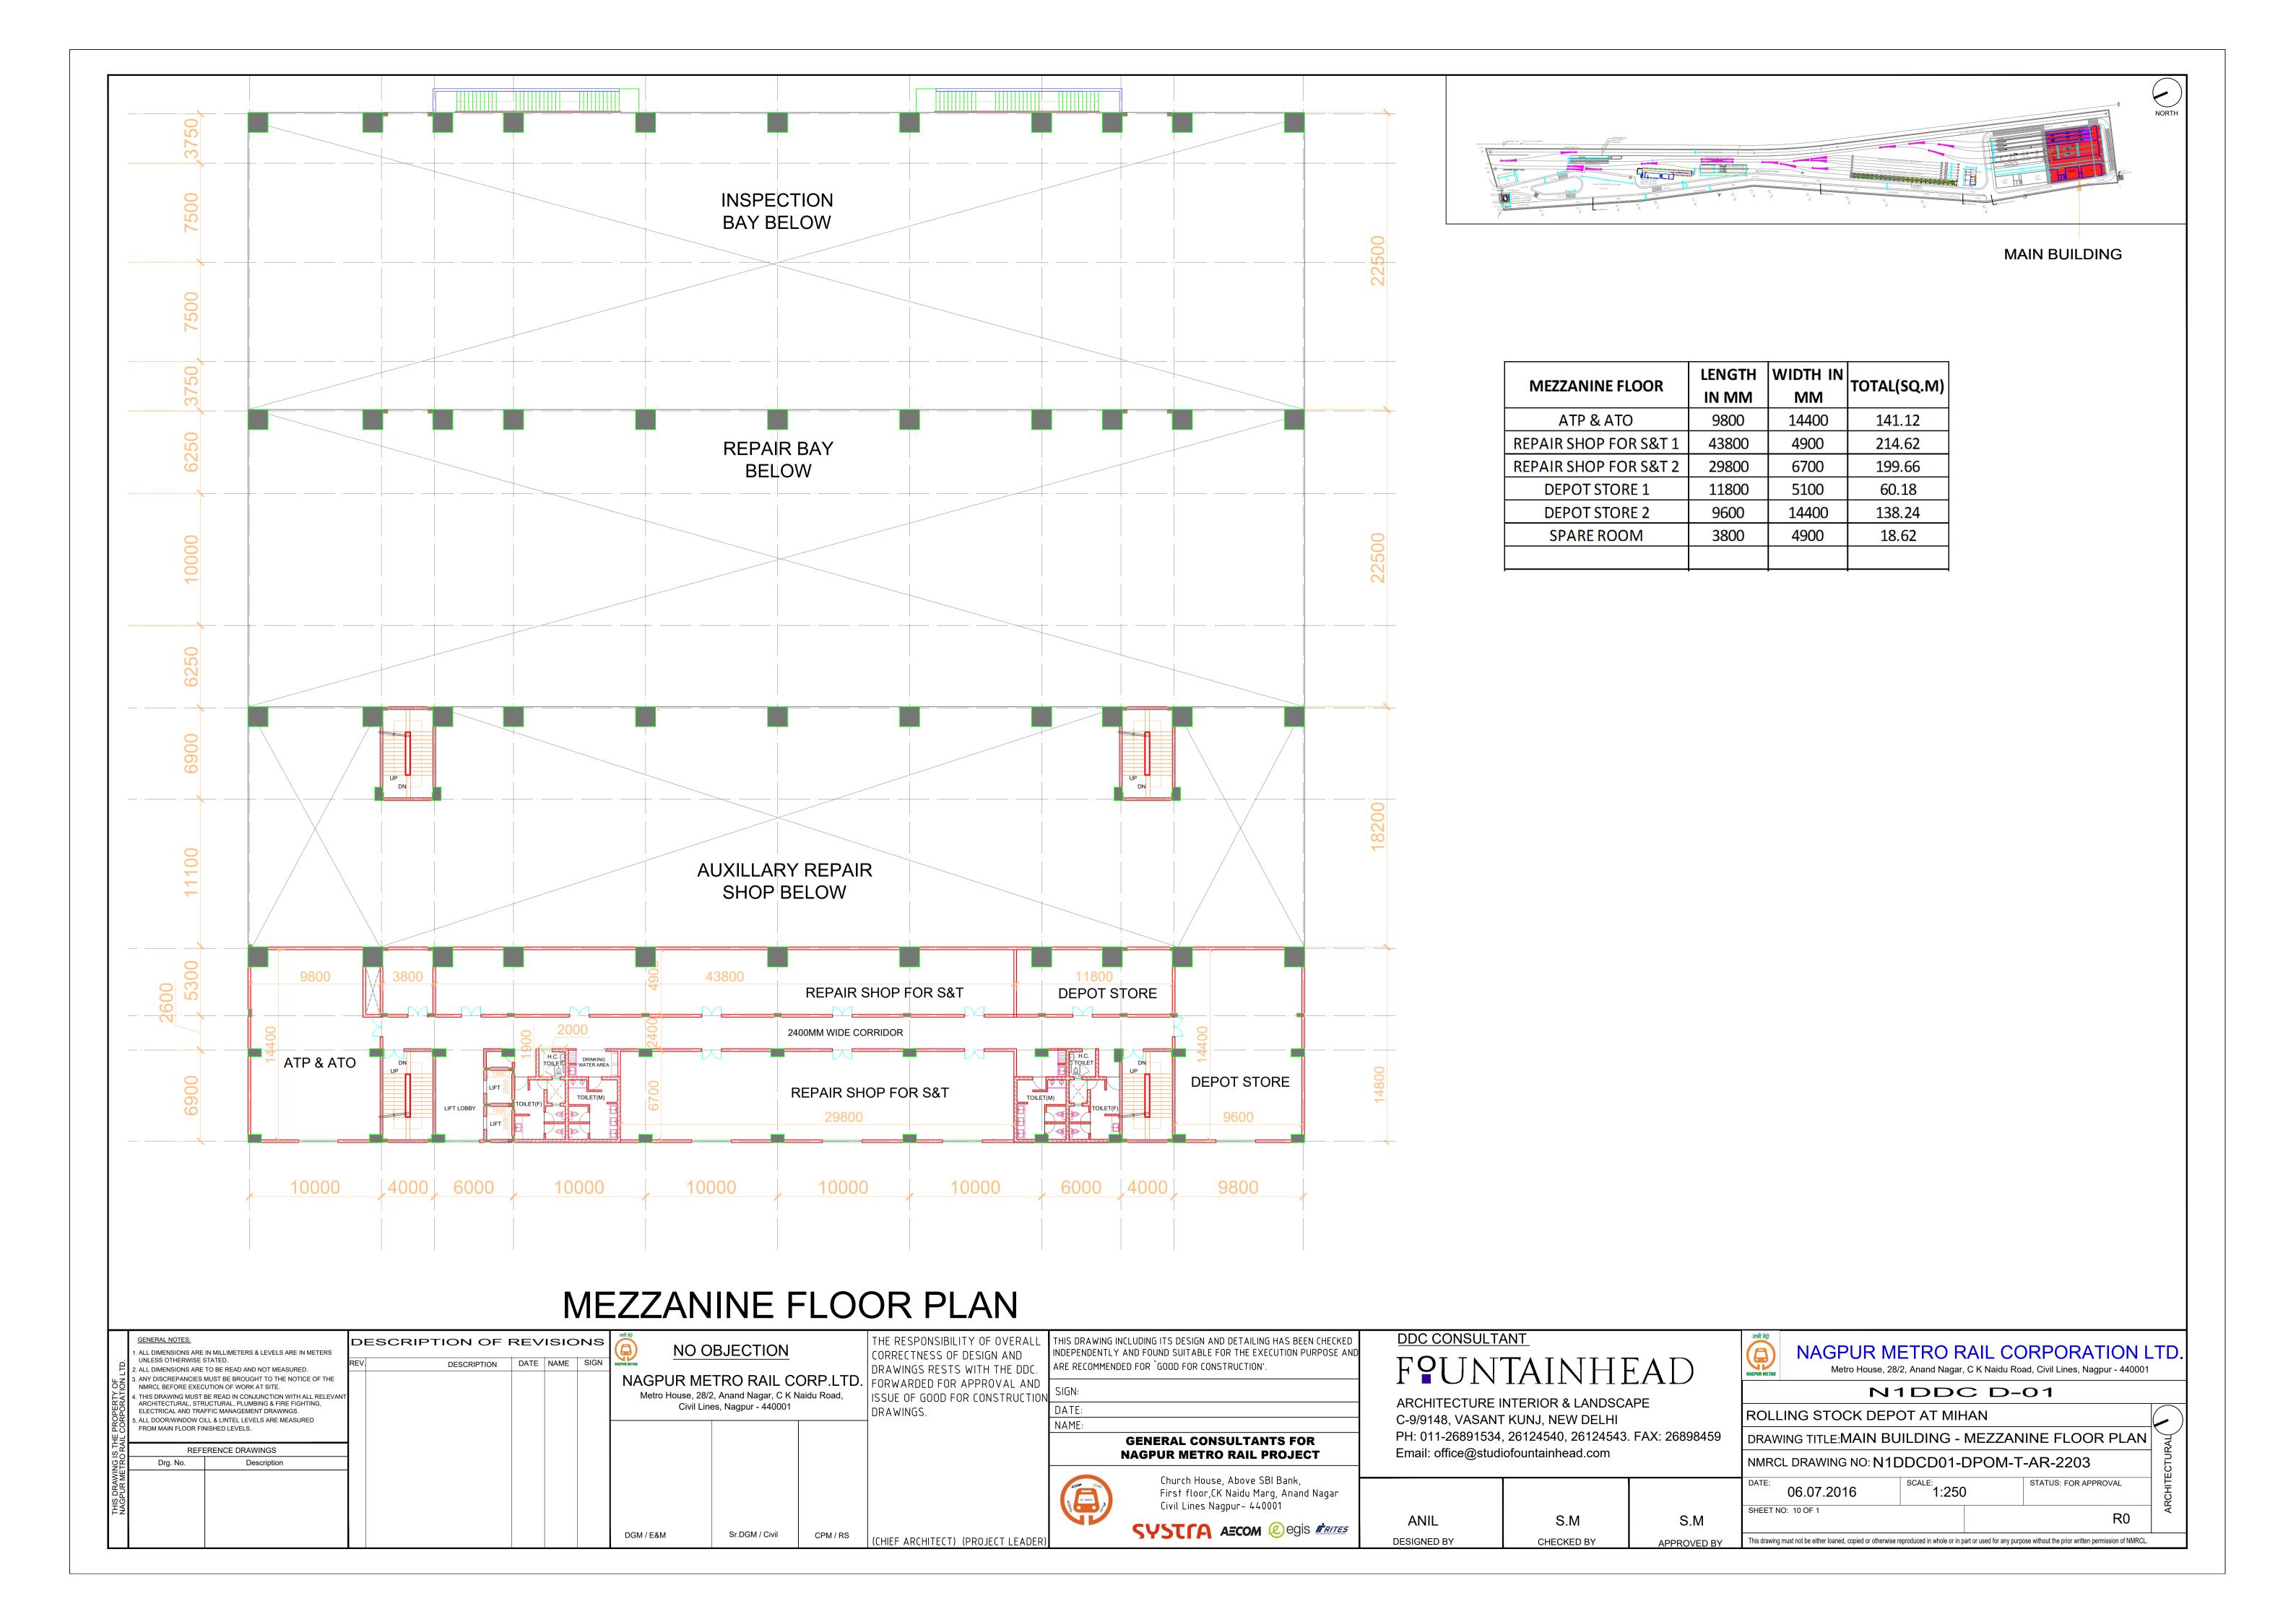

MAIN BUILDING

| GENERAL NOTES:  1. ALL DIMENSIONS ARE IN MILLIMETERS & LEVELS ARE IN METERS UNLESS OTHERWISE STATED.  2. ALL DIMENSIONS ARE TO BE READ AND NOT MEASURED.  3. ANY DISCREPANCIES MUST BE BROUGHT TO THE NOTICE OF THE NMRCL BEFORE EXECUTION OF WORK AT SITE.  4. THIS DRAWING MUST BE READ IN CONJUNCTION WITH ALL RELEVANT | DESCRIPTION OF FREV. DESCRIPTION | DATE NAME SIGN                    | NO OBJECTION  NAGPUR METRO RAIL CORP.LTD.  Metro House, 28/2, Anand Nagar, C K Naidu Road, |                                   |  | CORRECTNESS OF DESIGN AND |                                                                |                                                                                                       | DDC CONSULTANT  FOUNTAINHEAD                                                                                                                            |  | NAGPUR METRO RAIL CORPORATION LTD  Metro House, 28/2, Anand Nagar, C K Naidu Road, Civil Lines, Nagpur - 440001 |                                                                                                                        |                 |                      |
|----------------------------------------------------------------------------------------------------------------------------------------------------------------------------------------------------------------------------------------------------------------------------------------------------------------------------|----------------------------------|-----------------------------------|--------------------------------------------------------------------------------------------|-----------------------------------|--|---------------------------|----------------------------------------------------------------|-------------------------------------------------------------------------------------------------------|---------------------------------------------------------------------------------------------------------------------------------------------------------|--|-----------------------------------------------------------------------------------------------------------------|------------------------------------------------------------------------------------------------------------------------|-----------------|----------------------|
| ARCHITECTURAL, STRUCTURAL, PLUMBING & FIRE FIGHTING, ELECTRICAL AND TRAFFIC MANAGEMENT DRAWINGS.  5. ALL DOORWINDOW CILL & LINTEL LEVELS ARE MEASURED FROM MAIN FLOOR FINISHED LEVELS.  REFERENCE DRAWINGS                                                                                                                 |                                  |                                   | Civil Line                                                                                 | nes, Nagpur - 440001              |  | DRAWINGS.                 | DATE: NAME:  GENERAL CONSULTANTS FOR NAGPUR METRO RAIL PROJECT |                                                                                                       | PH: 011-26891534, 26124540, 26124543. FAX: 26898459                                                                                                     |  |                                                                                                                 | ROLLING STOCK DEPOT AT MIHAN  DRAWING TITLE:MAIN BUILDING - TYPICAL SECTION  NMRCL DRAWING NO: N1DDCD01-DPOM-T-AR-2205 |                 |                      |
| Drg. No. Description                                                                                                                                                                                                                                                                                                       |                                  |                                   |                                                                                            |                                   |  |                           | ACCOM © 694                                                    | Church House, Above SBI Bank,<br>First floor,CK Naidu Marg, Anand Nagar<br>Civil Lines Nagpur- 440001 |                                                                                                                                                         |  |                                                                                                                 | DATE: 06.07.2016  SHEET NO: 10 OF 1                                                                                    | SCALE:<br>1:250 | STATUS: FOR APPROVAL |
|                                                                                                                                                                                                                                                                                                                            |                                  | DGM / E&M Sr.DGM / Civil CPM / RS |                                                                                            | CHIEF ARCHITECT) (PROJECT LEADER) |  | ANIL DESIGNED BY          | S.M<br>CHECKED BY                                              | S.M<br>APPROVED BY                                                                                    | This drawing must not be either loaned, copied or otherwise reproduced in whole or in part or used for any purpose without the prior written permission |  |                                                                                                                 |                                                                                                                        |                 |                      |