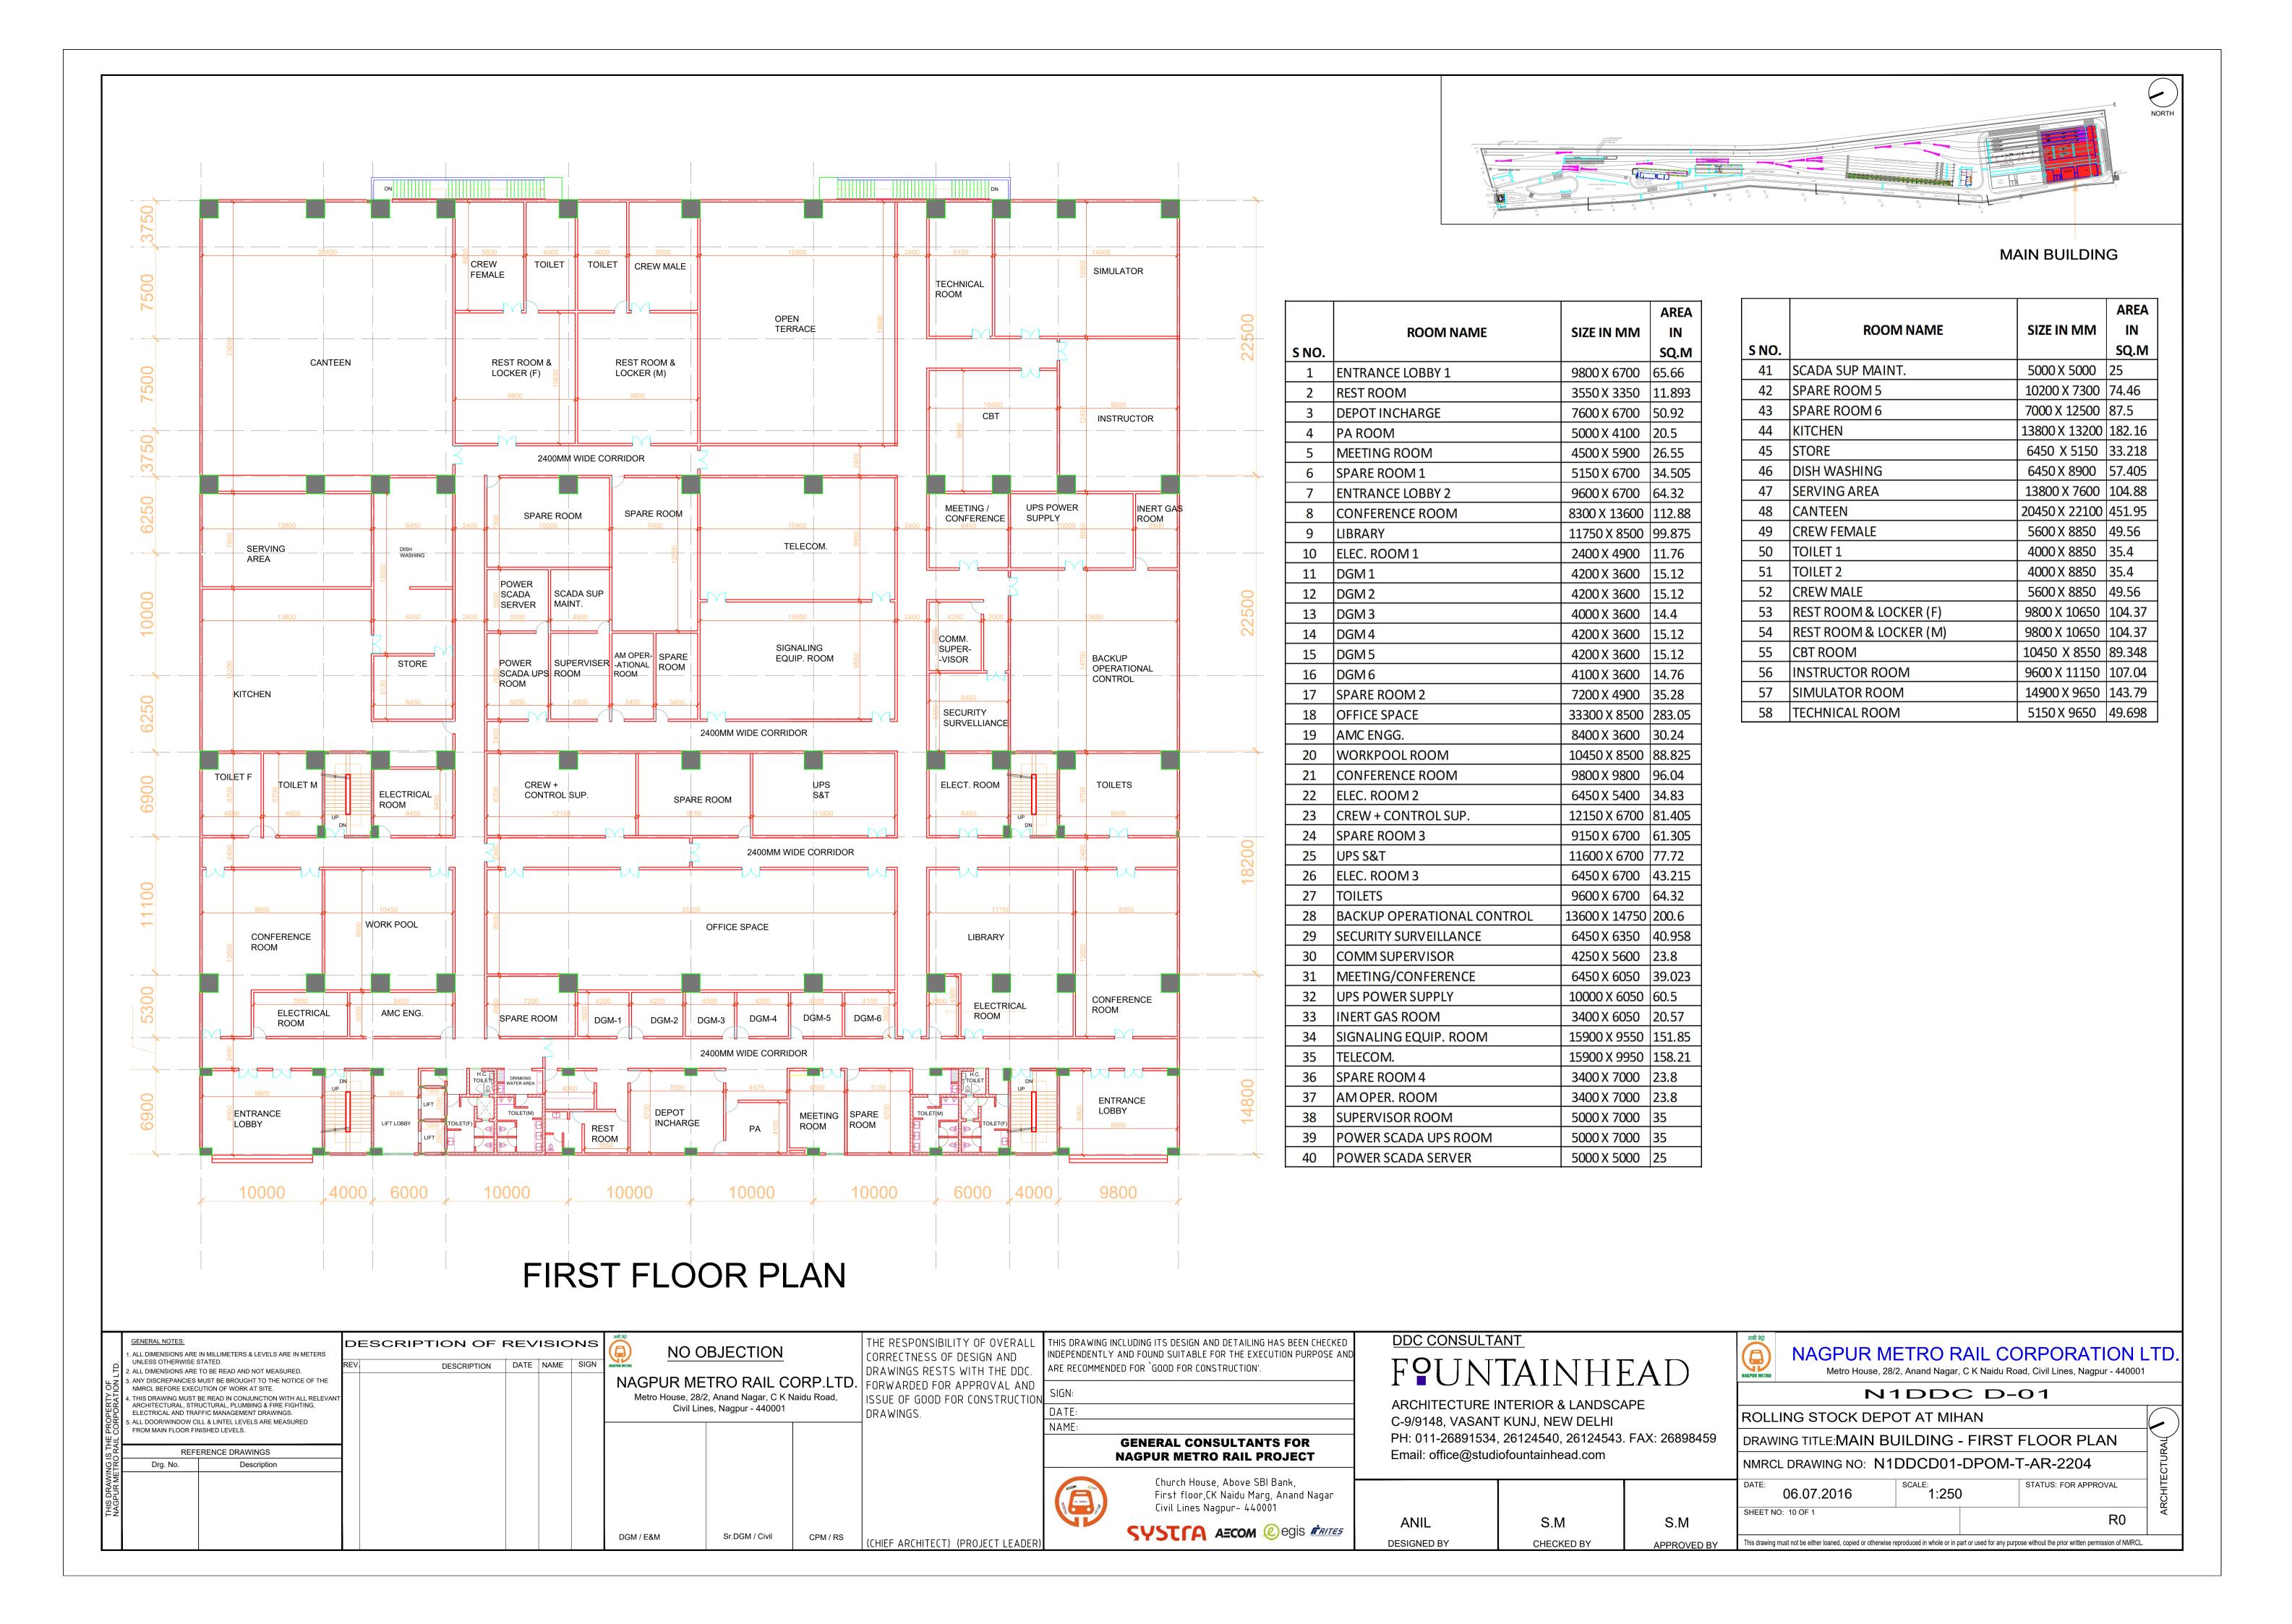

MAIN BUILDING

| GENERAL NOTES:  1. ALL DIMENSIONS ARE IN MILLIMETERS & LEVELS ARE IN METERS UNLESS OTHERWISE STATED.  2. ALL DIMENSIONS ARE TO BE READ AND NOT MEASURED.  3. ANY DISCREPANCIES MUST BE BROUGHT TO THE NOTICE OF THE NMRCL BEFORE EXECUTION OF WORK AT SITE.  4. THIS DRAWING MUST BE READ IN CONJUNCTION WITH ALL RELEVANT | DESCRIPTION OF FREV. DESCRIPTION | DATE NAME SIGN                    | NO OBJECTION  NAGPUR METRO RAIL CORP.LTD.  Metro House, 28/2, Anand Nagar, C K Naidu Road, |                                   |  | CORRECTNESS OF DESIGN AND |                                                                |                                                                                                       | DDC CONSULTANT  FOUNTAINHEAD                                                                                                                            |  | NAGPUR METRO RAIL CORPORATION LTD  Metro House, 28/2, Anand Nagar, C K Naidu Road, Civil Lines, Nagpur - 440001 |                                                                                                                        |                 |                      |
|----------------------------------------------------------------------------------------------------------------------------------------------------------------------------------------------------------------------------------------------------------------------------------------------------------------------------|----------------------------------|-----------------------------------|--------------------------------------------------------------------------------------------|-----------------------------------|--|---------------------------|----------------------------------------------------------------|-------------------------------------------------------------------------------------------------------|---------------------------------------------------------------------------------------------------------------------------------------------------------|--|-----------------------------------------------------------------------------------------------------------------|------------------------------------------------------------------------------------------------------------------------|-----------------|----------------------|
| ARCHITECTURAL, STRUCTURAL, PLUMBING & FIRE FIGHTING, ELECTRICAL AND TRAFFIC MANAGEMENT DRAWINGS.  5. ALL DOORWINDOW CILL & LINTEL LEVELS ARE MEASURED FROM MAIN FLOOR FINISHED LEVELS.  REFERENCE DRAWINGS                                                                                                                 |                                  |                                   | Civil Line                                                                                 | nes, Nagpur - 440001              |  | DRAWINGS.                 | DATE: NAME:  GENERAL CONSULTANTS FOR NAGPUR METRO RAIL PROJECT |                                                                                                       | PH: 011-26891534, 26124540, 26124543. FAX: 26898459                                                                                                     |  |                                                                                                                 | ROLLING STOCK DEPOT AT MIHAN  DRAWING TITLE:MAIN BUILDING - TYPICAL SECTION  NMRCL DRAWING NO: N1DDCD01-DPOM-T-AR-2205 |                 |                      |
| Drg. No. Description                                                                                                                                                                                                                                                                                                       |                                  |                                   |                                                                                            |                                   |  |                           | ACCOM © 694                                                    | Church House, Above SBI Bank,<br>First floor,CK Naidu Marg, Anand Nagar<br>Civil Lines Nagpur- 440001 |                                                                                                                                                         |  |                                                                                                                 | DATE: 06.07.2016  SHEET NO: 10 OF 1                                                                                    | SCALE:<br>1:250 | STATUS: FOR APPROVAL |
|                                                                                                                                                                                                                                                                                                                            |                                  | DGM / E&M Sr.DGM / Civil CPM / RS |                                                                                            | CHIEF ARCHITECT) (PROJECT LEADER) |  | ANIL DESIGNED BY          | S.M<br>CHECKED BY                                              | S.M<br>APPROVED BY                                                                                    | This drawing must not be either loaned, copied or otherwise reproduced in whole or in part or used for any purpose without the prior written permission |  |                                                                                                                 |                                                                                                                        |                 |                      |