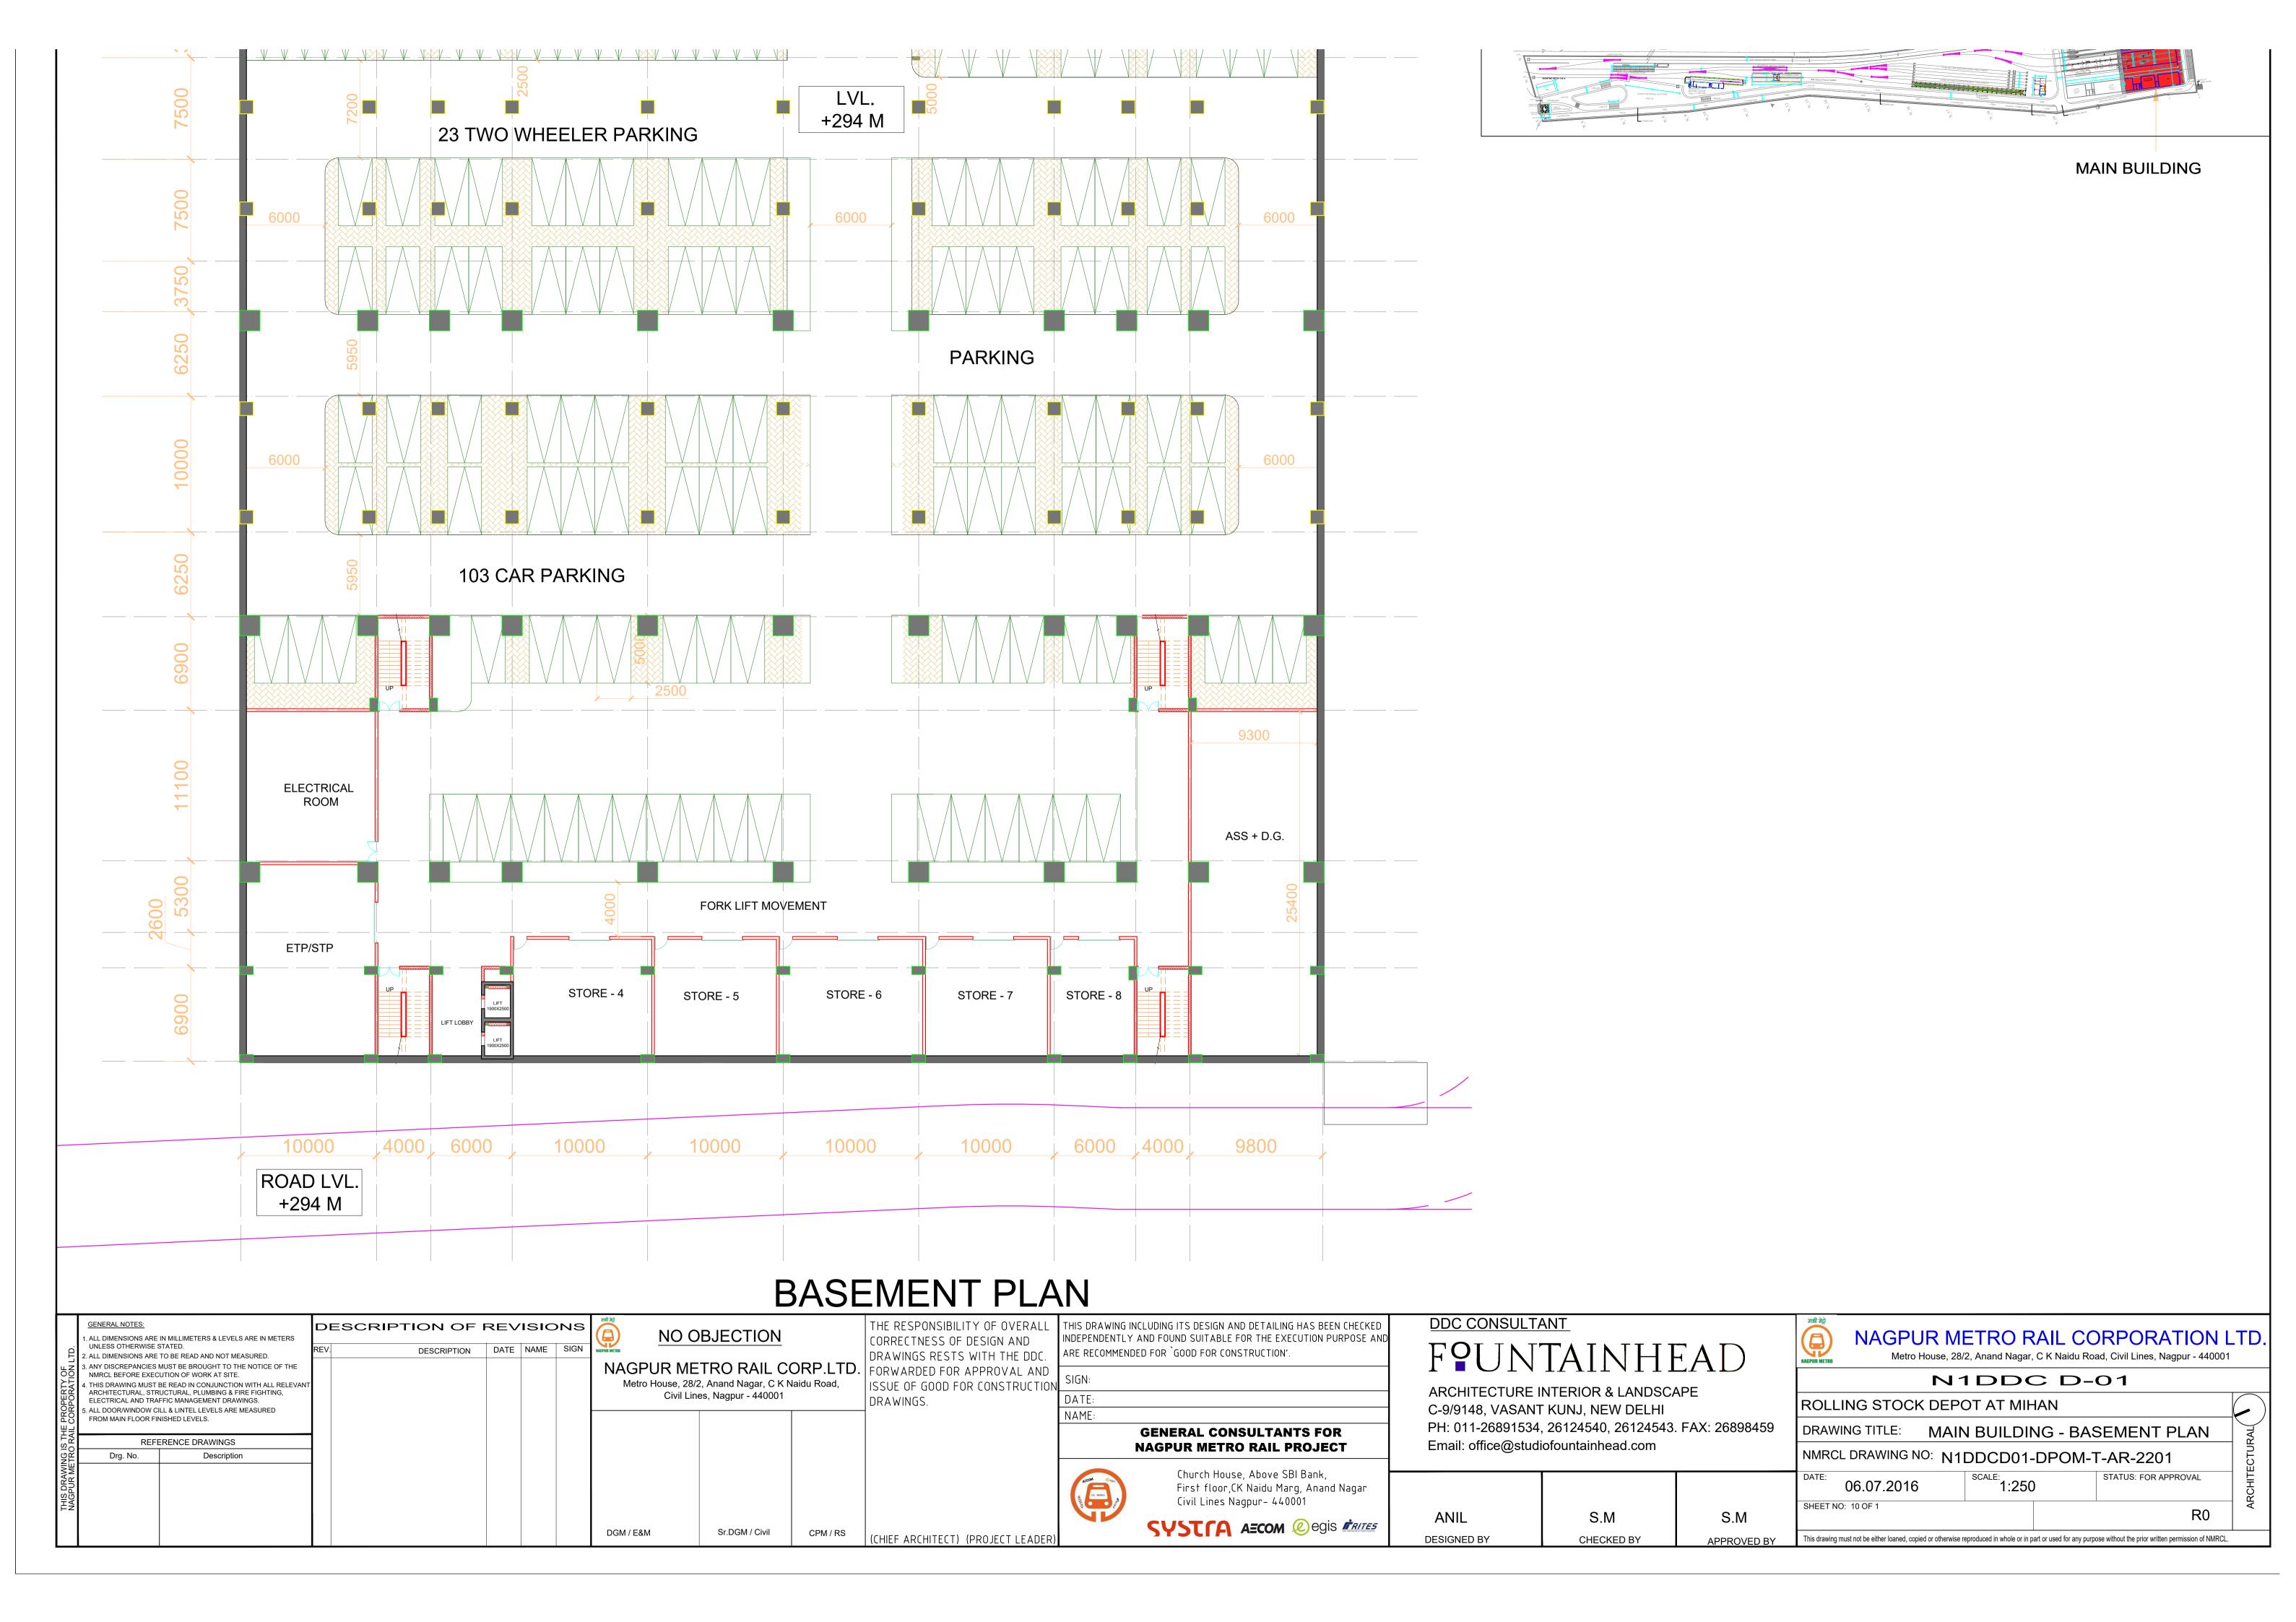

MAIN BUILDING

| GENERAL NOTES:  1. ALL DIMENSIONS ARE IN MILLIMETERS & LEVELS ARE IN METERS UNLESS OTHERWISE STATED.  2. ALL DIMENSIONS ARE TO BE READ AND NOT MEASURED.  3. ANY DISCREPANCIES MUST BE BROUGHT TO THE NOTICE OF THE NMRCL BEFORE EXECUTION OF WORK AT SITE.  4. THIS DRAWING MUST BE READ IN CONJUNCTION WITH ALL RELEVANT | DESCRIPTION OF FREV. DESCRIPTION | DATE NAME SIGN                    | NO OBJECTION  NAGPUR METRO RAIL CORP.LTD.  Metro House, 28/2, Anand Nagar, C K Naidu Road, |                                   |  | CORRECTNESS OF DESIGN AND |                                                                |                                                                                                       | DDC CONSULTANT  FOUNTAINHEAD                                                                                                                            |  | NAGPUR METRO RAIL CORPORATION LTD  Metro House, 28/2, Anand Nagar, C K Naidu Road, Civil Lines, Nagpur - 440001 |                                                                                                                        |                 |                      |
|----------------------------------------------------------------------------------------------------------------------------------------------------------------------------------------------------------------------------------------------------------------------------------------------------------------------------|----------------------------------|-----------------------------------|--------------------------------------------------------------------------------------------|-----------------------------------|--|---------------------------|----------------------------------------------------------------|-------------------------------------------------------------------------------------------------------|---------------------------------------------------------------------------------------------------------------------------------------------------------|--|-----------------------------------------------------------------------------------------------------------------|------------------------------------------------------------------------------------------------------------------------|-----------------|----------------------|
| ARCHITECTURAL, STRUCTURAL, PLUMBING & FIRE FIGHTING, ELECTRICAL AND TRAFFIC MANAGEMENT DRAWINGS.  5. ALL DOORWINDOW CILL & LINTEL LEVELS ARE MEASURED FROM MAIN FLOOR FINISHED LEVELS.  REFERENCE DRAWINGS                                                                                                                 |                                  |                                   | Civil Line                                                                                 | nes, Nagpur - 440001              |  | DRAWINGS.                 | DATE: NAME:  GENERAL CONSULTANTS FOR NAGPUR METRO RAIL PROJECT |                                                                                                       | PH: 011-26891534, 26124540, 26124543. FAX: 26898459                                                                                                     |  |                                                                                                                 | ROLLING STOCK DEPOT AT MIHAN  DRAWING TITLE:MAIN BUILDING - TYPICAL SECTION  NMRCL DRAWING NO: N1DDCD01-DPOM-T-AR-2205 |                 |                      |
| Drg. No. Description                                                                                                                                                                                                                                                                                                       |                                  |                                   |                                                                                            |                                   |  |                           | ACCOM © 694                                                    | Church House, Above SBI Bank,<br>First floor,CK Naidu Marg, Anand Nagar<br>Civil Lines Nagpur- 440001 |                                                                                                                                                         |  |                                                                                                                 | DATE: 06.07.2016  SHEET NO: 10 OF 1                                                                                    | SCALE:<br>1:250 | STATUS: FOR APPROVAL |
|                                                                                                                                                                                                                                                                                                                            |                                  | DGM / E&M Sr.DGM / Civil CPM / RS |                                                                                            | CHIEF ARCHITECT) (PROJECT LEADER) |  | ANIL DESIGNED BY          | S.M<br>CHECKED BY                                              | S.M<br>APPROVED BY                                                                                    | This drawing must not be either loaned, copied or otherwise reproduced in whole or in part or used for any purpose without the prior written permission |  |                                                                                                                 |                                                                                                                        |                 |                      |