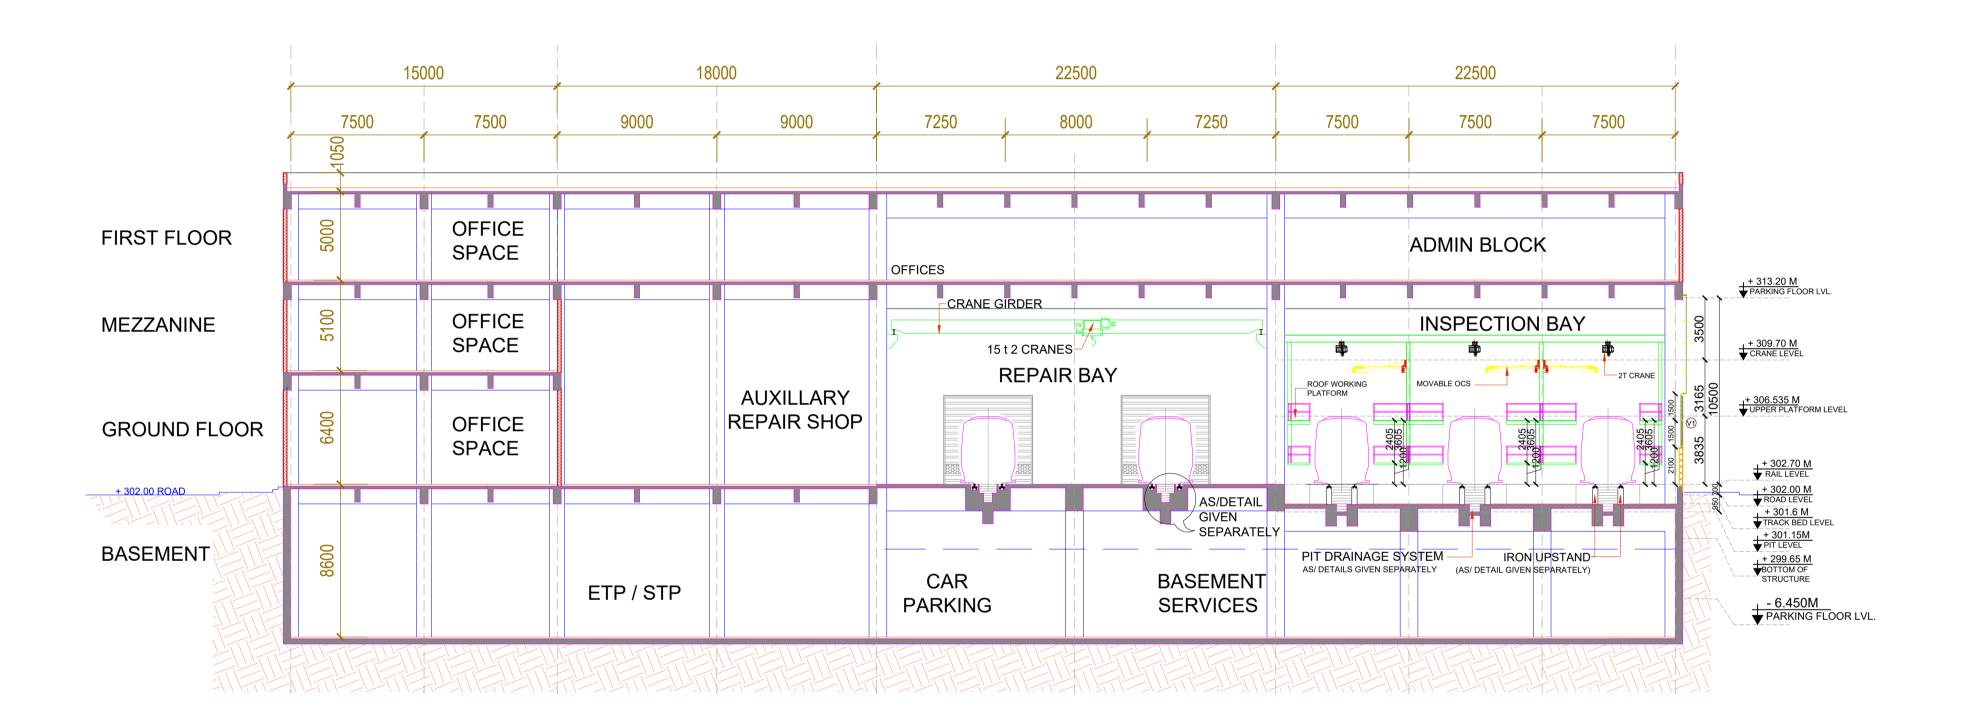

MAIN BUILDING

| GENERAL NOTES:  1. ALL DIMENSIONS ARE IN MILLIMETERS & LEVELS ARE IN METERS UNLESS OTHERWISE STATED.  2. ALL DIMENSIONS ARE TO BE READ AND NOT MEASURED.  3. ANY DISCREPANCIES MUST BE BROUGHT TO THE NOTICE OF THE NMRCL BEFORE EXECUTION OF WORK AT SITE.  4. THIS DRAWING MUST BE READ IN CONJUNCTION WITH ALL RELEVANT | DESCRIPTION OF FREV. DESCRIPTION | DATE NAME SIGN                    | NO OBJECTION  NAGPUR METRO RAIL CORP.LTD.  Metro House, 28/2, Anand Nagar, C K Naidu Road, |                                   |  | CORRECTNESS OF DESIGN AND |                                                                |                                                                                                       | DDC CONSULTANT  FOUNTAINHEAD                                                                                                                            |  | NAGPUR METRO RAIL CORPORATION LTD  Metro House, 28/2, Anand Nagar, C K Naidu Road, Civil Lines, Nagpur - 440001 |                                                                                                                        |                 |                      |
|----------------------------------------------------------------------------------------------------------------------------------------------------------------------------------------------------------------------------------------------------------------------------------------------------------------------------|----------------------------------|-----------------------------------|--------------------------------------------------------------------------------------------|-----------------------------------|--|---------------------------|----------------------------------------------------------------|-------------------------------------------------------------------------------------------------------|---------------------------------------------------------------------------------------------------------------------------------------------------------|--|-----------------------------------------------------------------------------------------------------------------|------------------------------------------------------------------------------------------------------------------------|-----------------|----------------------|
| ARCHITECTURAL, STRUCTURAL, PLUMBING & FIRE FIGHTING, ELECTRICAL AND TRAFFIC MANAGEMENT DRAWINGS.  5. ALL DOORWINDOW CILL & LINTEL LEVELS ARE MEASURED FROM MAIN FLOOR FINISHED LEVELS.  REFERENCE DRAWINGS                                                                                                                 |                                  |                                   | Civil Line                                                                                 | nes, Nagpur - 440001              |  | DRAWINGS.                 | DATE: NAME:  GENERAL CONSULTANTS FOR NAGPUR METRO RAIL PROJECT |                                                                                                       | PH: 011-26891534, 26124540, 26124543. FAX: 26898459                                                                                                     |  |                                                                                                                 | ROLLING STOCK DEPOT AT MIHAN  DRAWING TITLE:MAIN BUILDING - TYPICAL SECTION  NMRCL DRAWING NO: N1DDCD01-DPOM-T-AR-2205 |                 |                      |
| Drg. No. Description                                                                                                                                                                                                                                                                                                       |                                  |                                   |                                                                                            |                                   |  |                           | ACCOM © 694                                                    | Church House, Above SBI Bank,<br>First floor,CK Naidu Marg, Anand Nagar<br>Civil Lines Nagpur- 440001 |                                                                                                                                                         |  |                                                                                                                 | DATE: 06.07.2016  SHEET NO: 10 OF 1                                                                                    | SCALE:<br>1:250 | STATUS: FOR APPROVAL |
|                                                                                                                                                                                                                                                                                                                            |                                  | DGM / E&M Sr.DGM / Civil CPM / RS |                                                                                            | CHIEF ARCHITECT) (PROJECT LEADER) |  | ANIL DESIGNED BY          | S.M<br>CHECKED BY                                              | S.M<br>APPROVED BY                                                                                    | This drawing must not be either loaned, copied or otherwise reproduced in whole or in part or used for any purpose without the prior written permission |  |                                                                                                                 |                                                                                                                        |                 |                      |