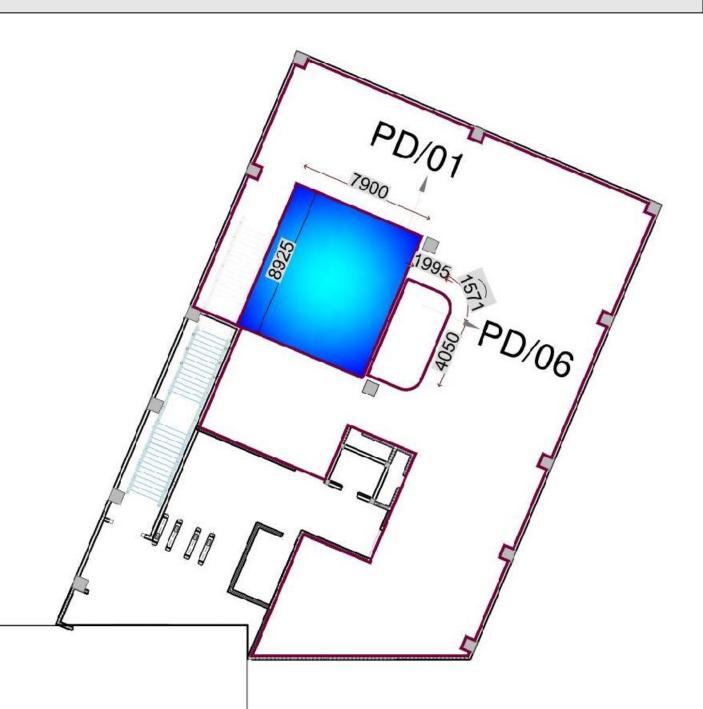

mall      | CQE/PD-15    | 8.6          |
| Total      | Area         | 187.55       |

#### CHHATRAPATI SQUARE METRO STATION @ CONCOURSE LEVEL-03



#### AJNI SQUARE METRO STATION @ CONCOURSE LEVEL



# RAHATE COLONY METRO STATION @ CONCOURSE LEVEL



| Space Code | PB Space No. | Area in Sq.m |
|------------|--------------|--------------|
| Small      | RHC/PD-01    | 29.9         |
| Small      | RHC/PD-02    | 17.34        |
| Small      | RHC/PD-06    | 89.35        |
| Total      | Area         | 136.59       |

# CONGRESS NAGAR METRO STATION @ CONCOURSE LEVEL

| Space Code | PB Space No. | Area in Sq.m |
|------------|--------------|--------------|
| Small      | CSS/PD-01    | 70.5         |
| Small      | CSS/PD-04    | 36.57        |
| Total      | Area         | 107.07       |



PLATFORM

# CONGRESS NAGAR METRO STATION @ PLATFORM LEVEL



# SITABULDI INTERCHANGE METRO STATION @ PLATFORM LEVEL (E/W)



| Space Code | PB Space No. | Area in Sq.m |
|------------|--------------|--------------|
| Small      | SIT/PD-17    | 76.42        |
| Total Area |              | 76.42        |

#### ZERO-MILE FREEDOM PARK METRO STATION @ CONCOURSE LEVEL







**TOP VIEW** 

MAIN ENTRANCE OF ZEROMILE FREEDOM PARK METRO STATION

# KASTURCHAND PARK METRO STATION @ CONCOURSE LEVEL







| Space Code | PB Space No. | Area in Sq.m |
|------------|--------------|--------------|
| Small      | KPR/PD-02    | 37.27        |
| Total Area |              | 37.27        |

#### GADDIGODAM METRO STATION @ GROUND FLOOR LEVEL



#### GADDIGODAM METRO STATION @ FIRST FLOOR LEVEL



#### GADDI