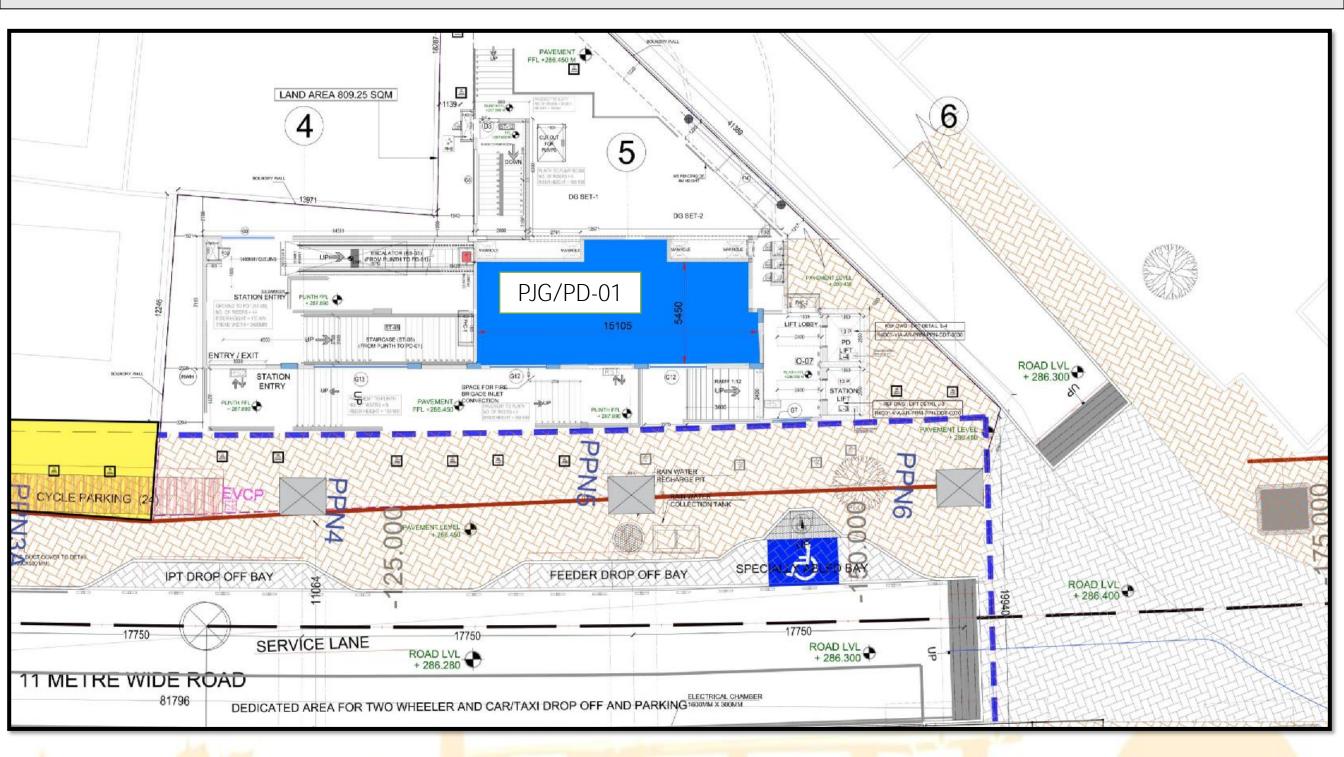

# R4\_PRAJAPATI NAGAR STATION @ STREET LEVEL

| Space Code | PB Space No. | Area in Sq.m |
|------------|--------------|--------------|
| Small      | PJG/PD-01    | 96.422       |
| Small      | PJG/PD-12    | 18.77        |
| Total      | Area         | 115.192      |

# R4\_PRAJAPATI NAGAR STATION @ CONCOURSE LEVEL

| Space Code | PB Space No. | Area in Sq.m |
|------------|--------------|--------------|
| Small      | PJG/PD-01    | 96.422       |
| Small      | PJG/PD-12    | 18.77        |
| Total      | Area         | 115.192      |