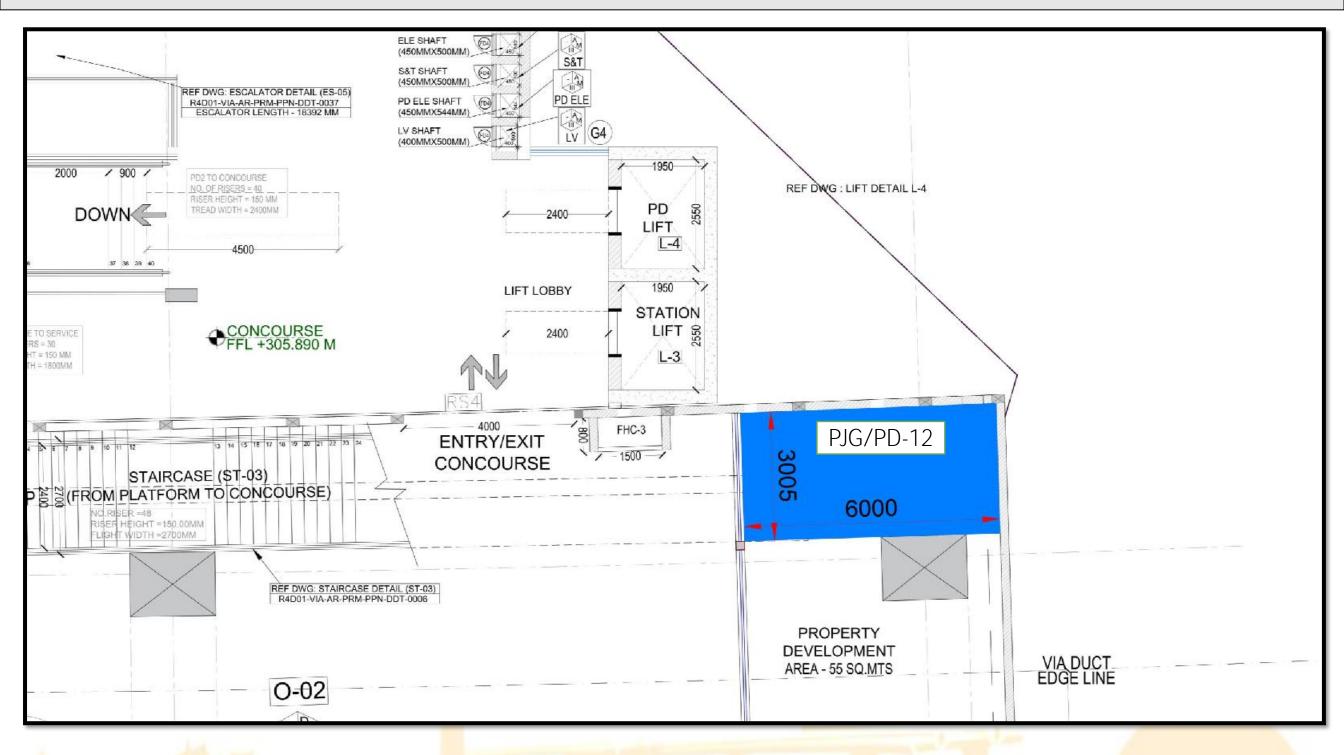

# R4\_PRAJAPATI NAGAR STATION @ STREET LEVEL

| Space Code | PB Space No. | Area in Sq.m |
|------------|--------------|--------------|
| Small      | PJG/PD-01    | 96.422       |
| Small      | PJG/PD-12    | 18.77        |
| Total      | Area         | 115.192      |

# R4\_PRAJAPATI NAGAR STATION @ CONCOURSE LEVEL

| Space Code | PB Space No. | Area in Sq.m |
|------------|--------------|--------------|
| Small      | PJG/PD-01    | 96.422       |
| Small      | PJG/PD-12    | 18.77        |
| Total      | Area         | 115.192      |