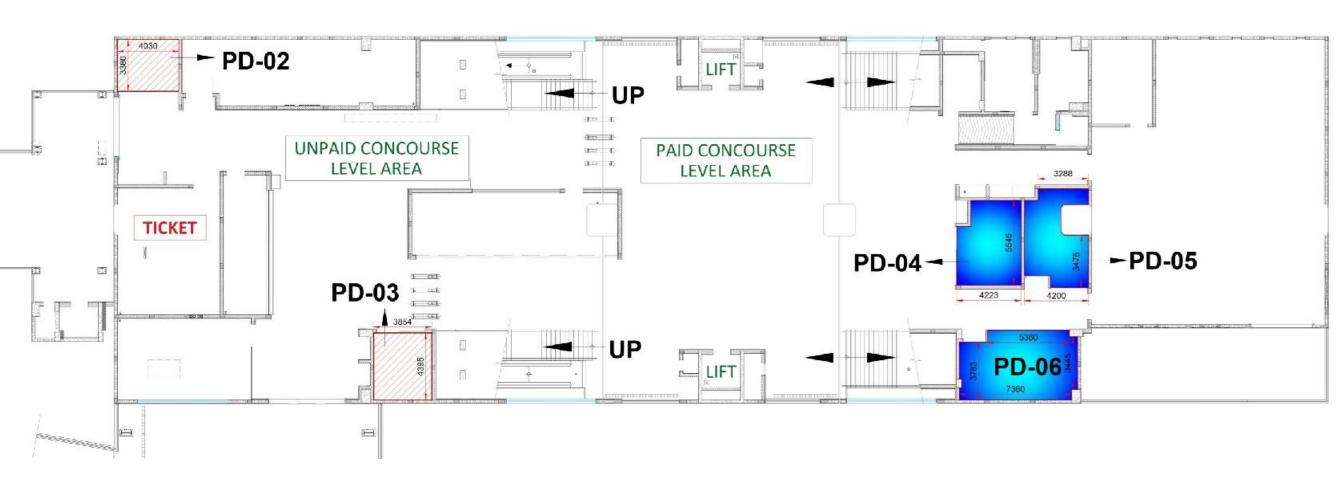

METRO STATION

# KASTURCHAND PARK METRO STATION @ CONCOURSE LEVEL







| Space Code | PB Space No. | Area in Sq.m |
|------------|--------------|--------------|
| Small      | KPR/PD-02    | 37.27        |
| Total Area |              | 37.27        |

#### GADDIGODAM METRO STATION @ GROUND FLOOR LEVEL



#### GADDIGODAM METRO STATION @ FIRST FLOOR LEVEL



#### GADDIGODAM METRO STATION @ SECOND FLOOR LEVEL



#### GADDIGODAM METRO STATION @ THIRD FLOOR LEVEL



#### GADDIGODAM METRO STATION @ FOURTH FLOOR LEVEL



#### GADDIGODAM METRO STATION @ PLATFORM FLOOR LEVEL



#### BANSI NAGAR METRO STATION @ CONCOURSE LEVEL



**TOP VIEW** 

Bharat Petroleum Petrol

METRO STATION VIEW

### VASUDEV NAGAR METRO STATION @ CONCOURSE LEVEL



#### DHARAMPETH COLLEGE METRO STATION @ CONCOURSE LEVEL



| Space Code | PB Space No. | Area in Sq.m |
|------------|--------------|--------------|
| Small      | AVW/PD-04    | 21.9         |
| Small      | AVW/PD-05    | 21.6         |
| Small      | AVW/PD-06    | 64.05        |
| Total      | Area         | 107.55       |

# LAD CHOWK METRO STATION @ MEZZANINE LEVEL





FRONT VIEW



TOP VIEW

| Space Code | PB Space No. | Area in Sq.m |
|------------|--------------|--------------|
| Small      | LWK/PD-02    | 95.56        |
| Total Area |              | 95.56        |

# SHANKAR NAGAR METRO STATION @ CONCOURSE LEVEL



# R4\_DOSAR VAISYA CHOWK STATION @ CONCOURSE LEVEL



# R4\_AGRASEN CHOWK STATION @ CONCOURSE LEVEL



# R4\_CHITAROLI CHOWK STATION @ CONCOURSE LEVEL



| Space Code | PB Space No. | Area in Sq.m |
|------------|---------