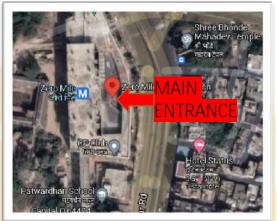

#### ZERO-MILE FREEDOM PARK METRO STATION @ CONCOURSE LEVEL

**TOP VIEW** 

MAIN ENTRANCE OF ZEROMILE FREEDOM PARK METRO STATION