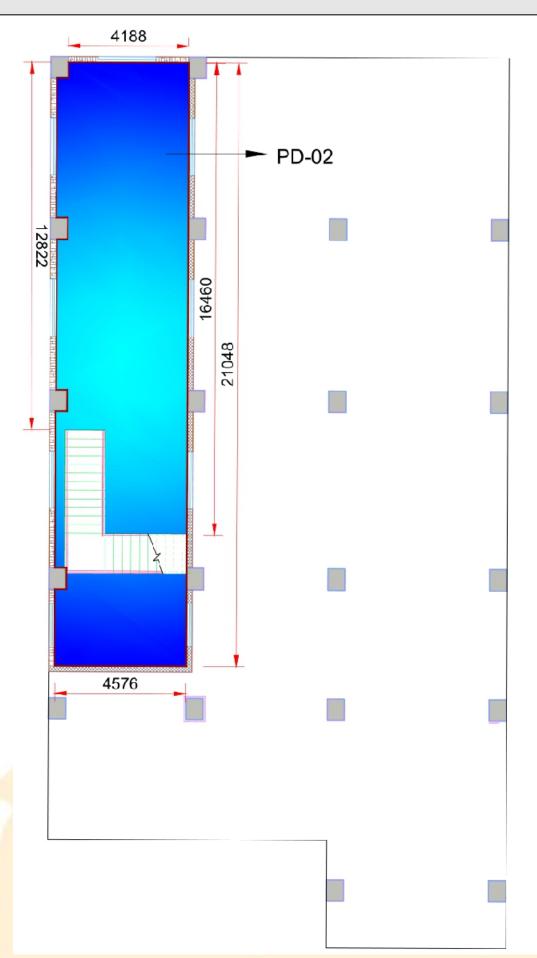

GODAM METRO STATION @ FIRST FLOOR LEVEL



#### GADDIGODAM METRO STATION @ SECOND FLOOR LEVEL



#### GADDIGODAM METRO STATION @ THIRD FLOOR LEVEL



#### GADDIGODAM METRO STATION @ FOURTH FLOOR LEVEL



#### GADDIGODAM METRO STATION @ PLATFORM FLOOR LEVEL



#### BANSI NAGAR METRO STATION @ CONCOURSE LEVEL



**TOP VIEW** 

Bharat Petroleum Petrol

METRO STATION VIEW

### VASUDEV NAGAR METRO STATION @ CONCOURSE LEVEL



#### DHARAMPETH COLLEGE METRO STATION @ CONCOURSE LEVEL



| Space Code | PB Space No. | Area in Sq.m |
|------------|--------------|--------------|
| Small      | AVW/PD-04    | 21.9         |
| Small      | AVW/PD-05    | 21.6         |
| Small      | AVW/PD-06    | 64.05        |
| Total      | Area         | 107.55       |

# LAD CHOWK METRO STATION @ MEZZANINE LEVEL





FRONT VIEW



TOP VIEW

| Space Code | PB Space No. | Area in Sq.m |
|------------|--------------|--------------|
| Small      | LWK/PD-02    | 95.56        |
| Total Area |              | 95.56        |

# SHANKAR NAGAR METRO STATION @ CONCOURSE LEVEL



# R4\_DOSAR VAISYA CHOWK STATION @ CONCOURSE LEVEL



# R4\_AGRASEN CHOWK STATION @ CONCOURSE LEVEL



# R4\_CHITAROLI CHOWK STATION @ CONCOURSE LEVEL



| Space Code | PB Space No. | Area in Sq.m |
|------------|--------------|--------------|
| Small      | Retail B     | 26.27        |
| Small      | Retail C     | 33           |
| Small      | Retail D     | 35           |
| Total      | Area         | 94.27        |

### R4\_TELEPHONE EXCHANGE STATION @ CONCOURSE LEVEL



# R4\_AMBEDKAR CHOWK STATION @ CONCOURSE LEVEL



# R4\_VAI