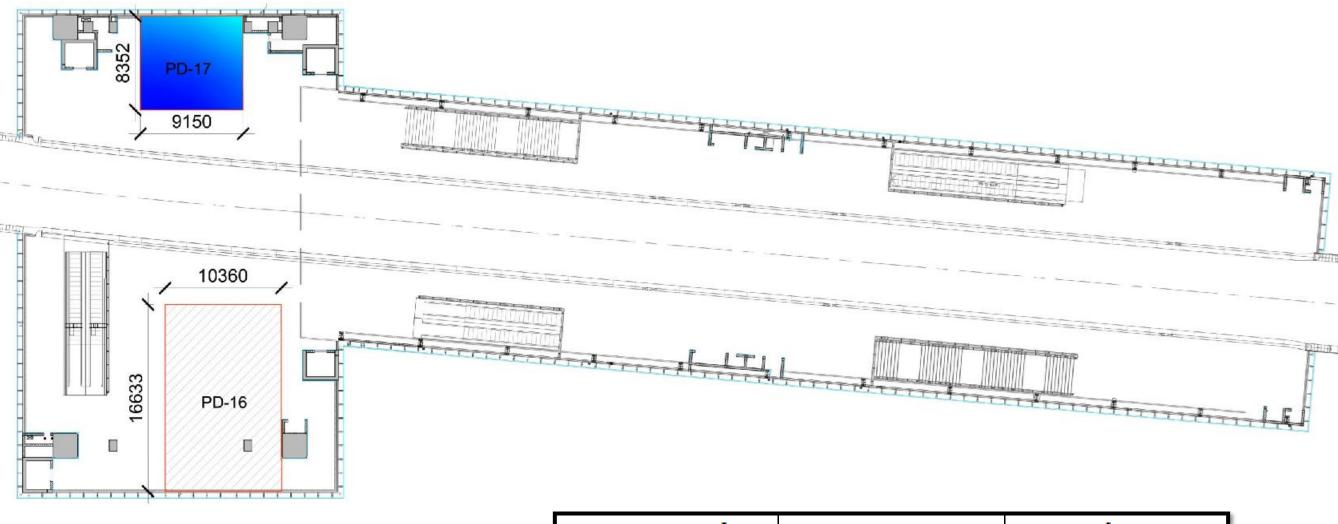

# SITABULDI INTERCHANGE METRO STATION @ PLATFORM LEVEL (E/W)

| Space Code | PB Space No. | Area in Sq.m |
|------------|--------------|--------------|
| Small      | SIT/PD-17    | 76.42        |
| Total Area |              | 76.42        |