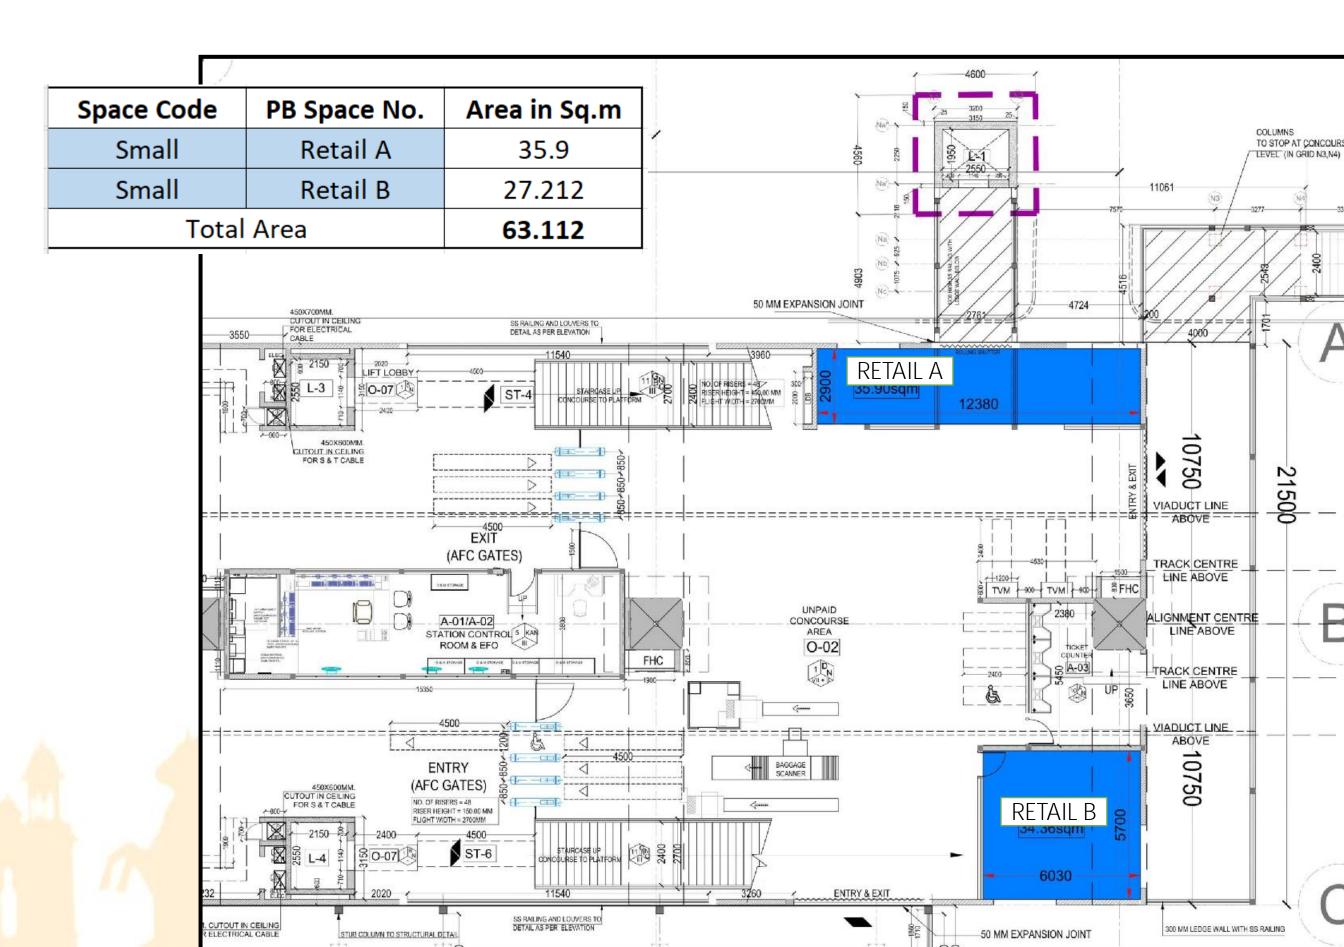

# R4\_DOSAR VAISYA CHOWK STATION @ CONCOURSE LEVEL

# R4\_AGRASEN CHOWK STATION @ CONCOURSE LEVEL