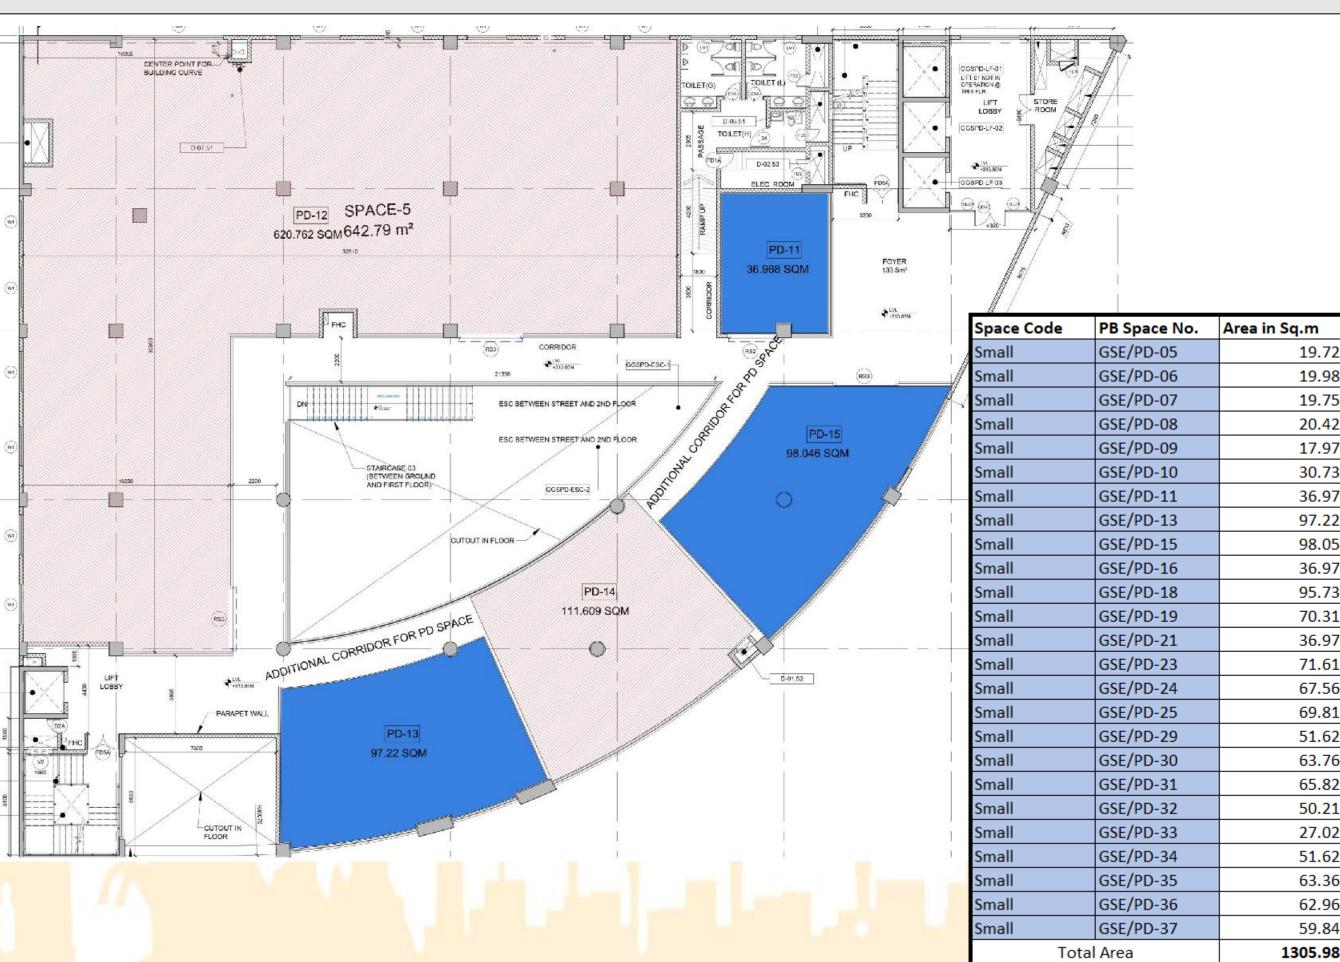

# KASTURCHAND PARK METRO STATION @ CONCOURSE LEVEL

| Space Code | PB Space No. | Area in Sq.m |
|------------|--------------|--------------|
| Small      | KPR/PD-02    | 37.27        |
| Total Area |              | 37.27        |