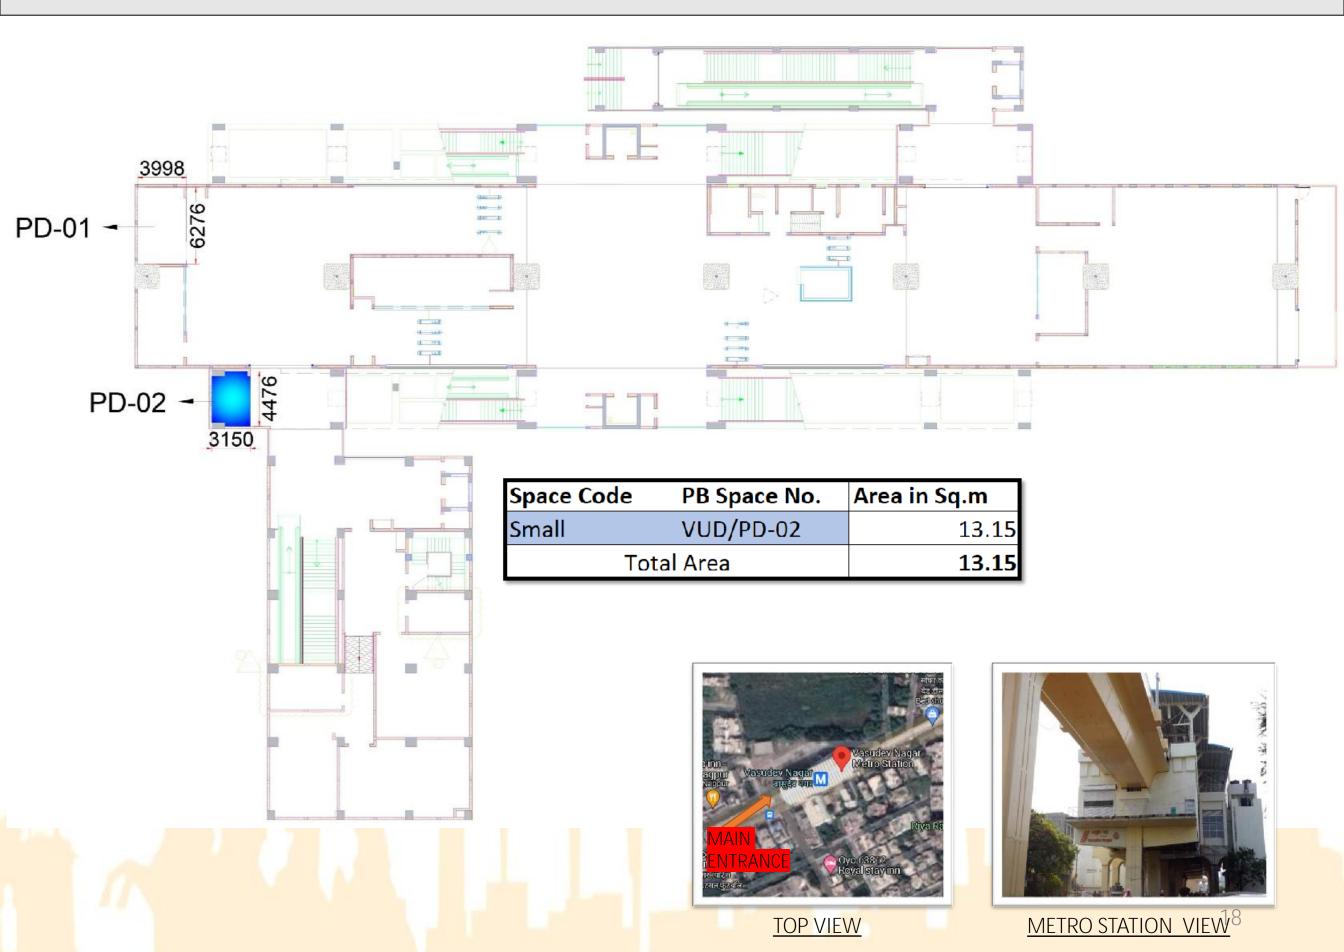

**TOP VIEW** 

MAIN ENTRANCE OF ZEROMILE FREEDOM PARK METRO STATION

# KASTURCHAND PARK METRO STATION @ CONCOURSE LEVEL







| Space Code | PB Space No. | Area in Sq.m |
|------------|--------------|--------------|
| Small      | KPR/PD-02    | 37.27        |
| Total Area |              | 37.27        |

#### GADDIGODAM METRO STATION @ GROUND FLOOR LEVEL



#### GADDIGODAM METRO STATION @ FIRST FLOOR LEVEL



#### GADDIGODAM METRO STATION @ SECOND FLOOR LEVEL



#### GADDIGODAM METRO STATION @ THIRD FLOOR LEVEL



#### GADDIGODAM METRO STATION @ FOURTH FLOOR LEVEL



#### GADDIGODAM METRO STATION @ PLATFORM FLOOR LEVEL



#### BANSI NAGAR METRO STATION @ CONCOURSE LEVEL



**TOP VIEW** 

Bharat Petroleum Petrol

METRO STATION VIEW

### VASUDEV NAGAR METRO STATION @ CONCOURSE LEVEL



#### DHARAMPETH COLLEGE METRO STATION @ CONCOURSE LEVEL



| Space Code | PB Space No. | Area in Sq.m |
|------------|--------------|--------------|
| Small      | AVW/PD-04    | 21.9         |
| Small      | AVW/PD-05    | 21.6         |
| Small      | AVW/PD-06    | 64.05        |
| Total      | Area         | 107.55       |

# LAD CHOWK METRO STATION @ MEZZANINE LEVEL





FRONT VIEW



TOP VIEW

| Space Code | PB Space No. | Area in Sq.m |
|------------|--------------|--------------|
| Small      | LWK/PD-02    | 95.56        |
| Total Area |              | 95.56        |

# SHANKAR NAGAR METRO STATION @ CONCOURSE LEVEL



# R4\_DOSAR VAISYA CHOWK STATION @ CONCOURSE LEVEL



# R4\_AGRASEN CHOWK STATION @ CONCOURSE LEVEL



# R4\_CHITAROLI CHOWK STATION @ CONCOURSE LEVEL



| Space C