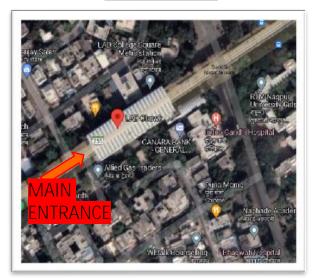

# LAD CHOWK METRO STATION @ MEZZANINE LEVEL

FRONT VIEW

TOP VIEW

| Space Code | PB Space No. | Area in Sq.m |
|------------|--------------|--------------|
| Small      | LWK/PD-02    | 95.56        |
| Total Area |              | 95.56        |