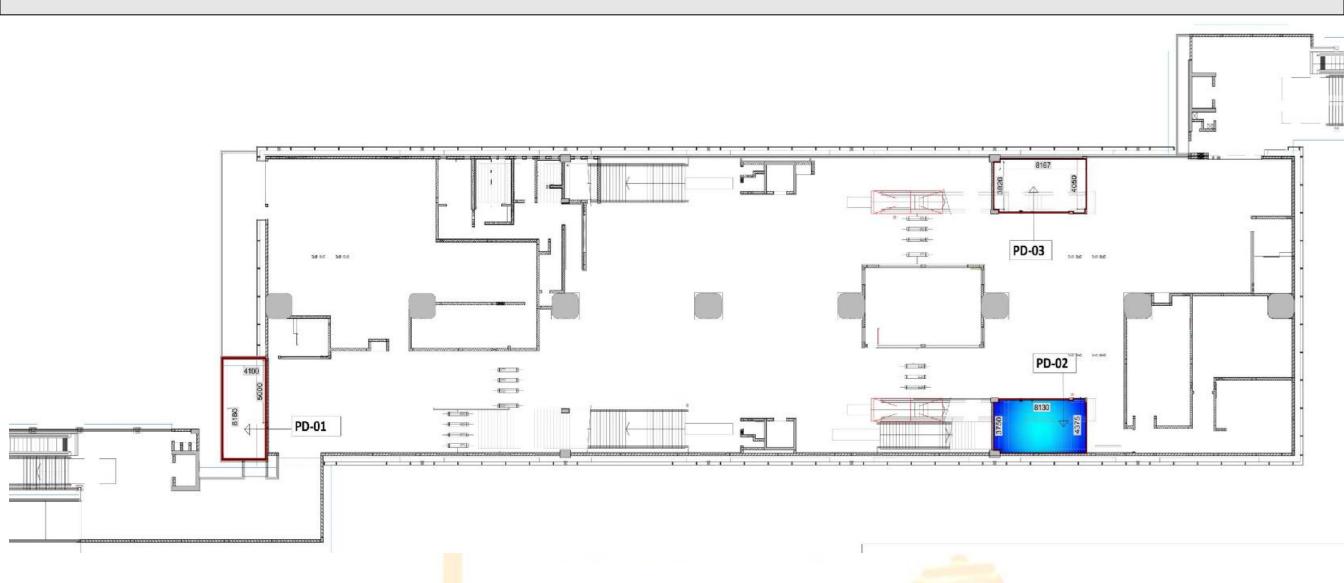

a         | 136.59       |

# CONGRESS NAGAR METRO STATION @ CONCOURSE LEVEL

| Space Code | PB Space No. | Area in Sq.m |
|------------|--------------|--------------|
| Small      | CSS/PD-01    | 70.5         |
| Small      | CSS/PD-04    | 36.57        |
| Total      | Area         | 107.07       |



PLATFORM

# CONGRESS NAGAR METRO STATION @ PLATFORM LEVEL



# SITABULDI INTERCHANGE METRO STATION @ PLATFORM LEVEL (E/W)



| Space Code | PB Space No. | Area in Sq.m |
|------------|--------------|--------------|
| Small      | SIT/PD-17    | 76.42        |
| Total Area |              | 76.42        |

#### ZERO-MILE FREEDOM PARK METRO STATION @ CONCOURSE LEVEL







**TOP VIEW** 

MAIN ENTRANCE OF ZEROMILE FREEDOM PARK METRO STATION

# KASTURCHAND PARK METRO STATION @ CONCOURSE LEVEL







| Space Code | PB Space No. | Area in Sq.m |
|------------|--------------|--------------|
| Small      | KPR/PD-02    | 37.27        |
| Total Area |              | 37.27        |

#### GADDIGODAM METRO STATION @ GROUND FLOOR LEVEL



#### GADDIGODAM METRO STATION @ FIRST FLOOR LEVEL



#### GADDIGODAM METRO STATION @ SECOND FLOOR LEVEL



#### GADDIGODAM METRO STATION @ THIRD FLOOR LEVEL



#### GADDIGODAM METRO STATION @ FOURTH FLOOR LEVEL



#### GADDIGODAM METRO STATION @ PLATFORM FLOOR LEVEL



#### BANSI NAGAR METRO STATION @ CONCOURSE LEVEL



**TOP VIEW** 

Bharat Petroleum Petrol

METRO STATION VIEW

### VASUDEV NAGAR METRO STATION @ CONCOURSE LEVEL



#### DHARAMPETH COLLEGE METRO STATION @ CONCOURSE LEVEL



| Space Code | PB Space No. | Area in Sq.m |
|------------|------