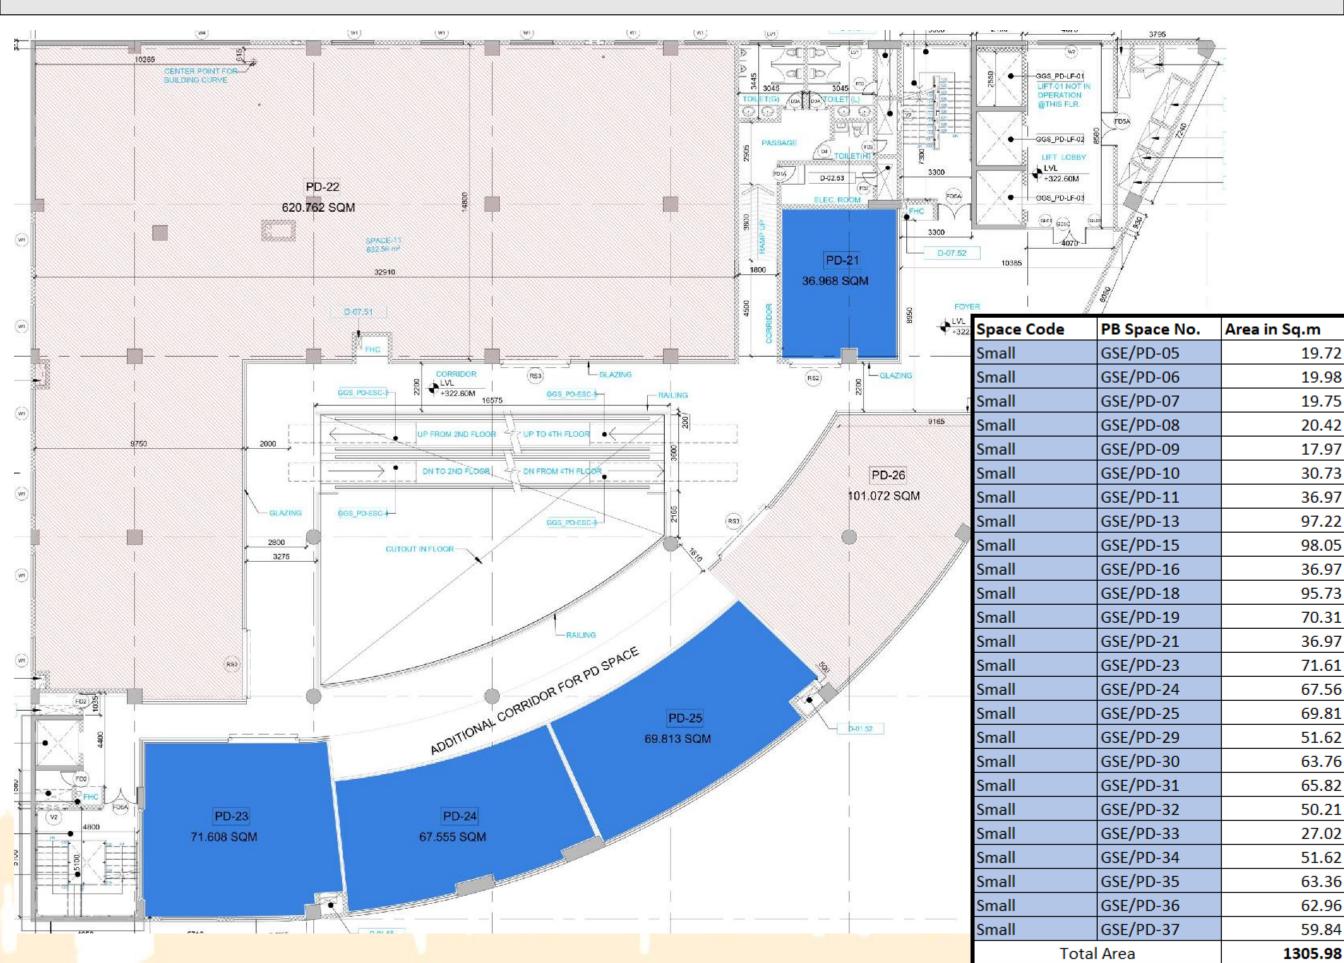

#### GADDIGODAM METRO STATION @ GROUND FLOOR LEVEL

#### GADDIGODAM METRO STATION @ FIRST FLOOR LEVEL

#### GADDIGODAM METRO STATION @ SECOND FLOOR LEVEL

#### GADDIGODAM METRO STATION @ THIRD FLOOR LEVEL

#### GADDIGODAM METRO STATION @ FOURTH FLOOR LEVEL

#### GADDIGODAM METRO STATION @ PLATFORM FLOOR LEVEL