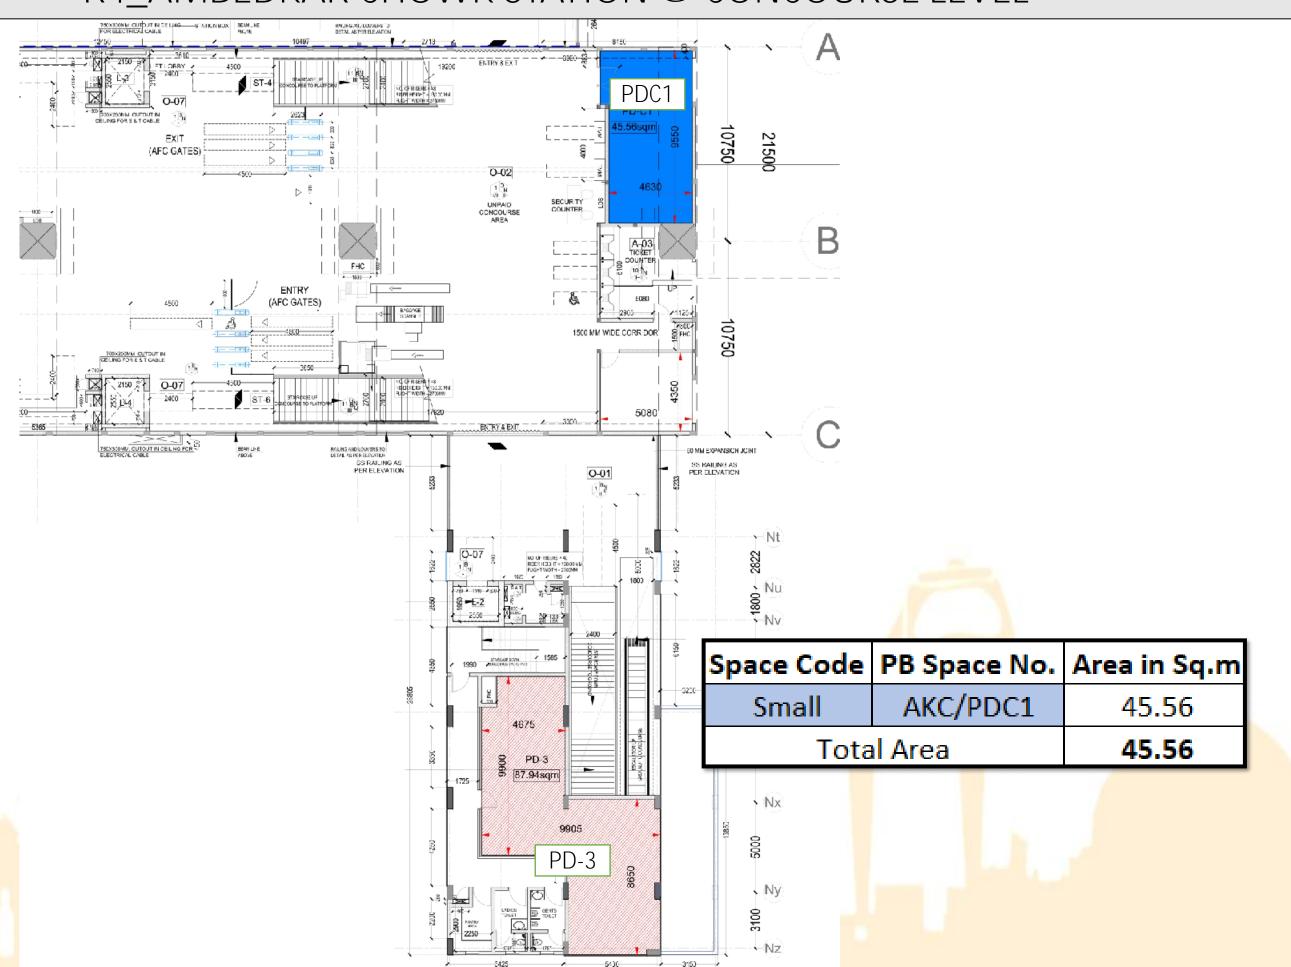

INE LEVEL





FRONT VIEW



TOP VIEW

| Space Code | PB Space No. | Area in Sq.m |
|------------|--------------|--------------|
| Small      | LWK/PD-02    | 95.56        |
| Total Area |              | 95.56        |

# SHANKAR NAGAR METRO STATION @ CONCOURSE LEVEL



# R4\_DOSAR VAISYA CHOWK STATION @ CONCOURSE LEVEL



# R4\_AGRASEN CHOWK STATION @ CONCOURSE LEVEL



# R4\_CHITAROLI CHOWK STATION @ CONCOURSE LEVEL



| Space Code | PB Space No. | Area in Sq.m |
|------------|--------------|--------------|
| Small      | Retail B     | 26.27        |
| Small      | Retail C     | 33           |
| Small      | Retail D     | 35           |
| Total      | Area         | 94.27        |

### R4\_TELEPHONE EXCHANGE STATION @ CONCOURSE LEVEL



# R4\_AMBEDKAR CHOWK STATION @ CONCOURSE LEVEL



# R4\_VAISHNO DEVI CHOWK STATION @ CONCOURSE LEVEL



# R4\_PRAJAPATI NAGAR STATION @ STREET LEVEL



| Space Code | PB Space No. | Area in Sq.m |
|------------|--------------|--------------|
| Small      | PJG/PD-01    | 96.422       |
| Small      | PJG/PD-12    | 18.77        |
| Total      | Area         | 115.192      |

# R4\_PRAJAPATI NAGAR STATION @ CONCOURSE LEVEL



| Space Code | PB Space No. | Area in Sq.m |
|------------|--------------|--------------|
| Small      | PJG/PD-01    | 96.422       |
| Small      | PJG/PD-12    | 18.77        |
| Total      | Area         | 115.192      |