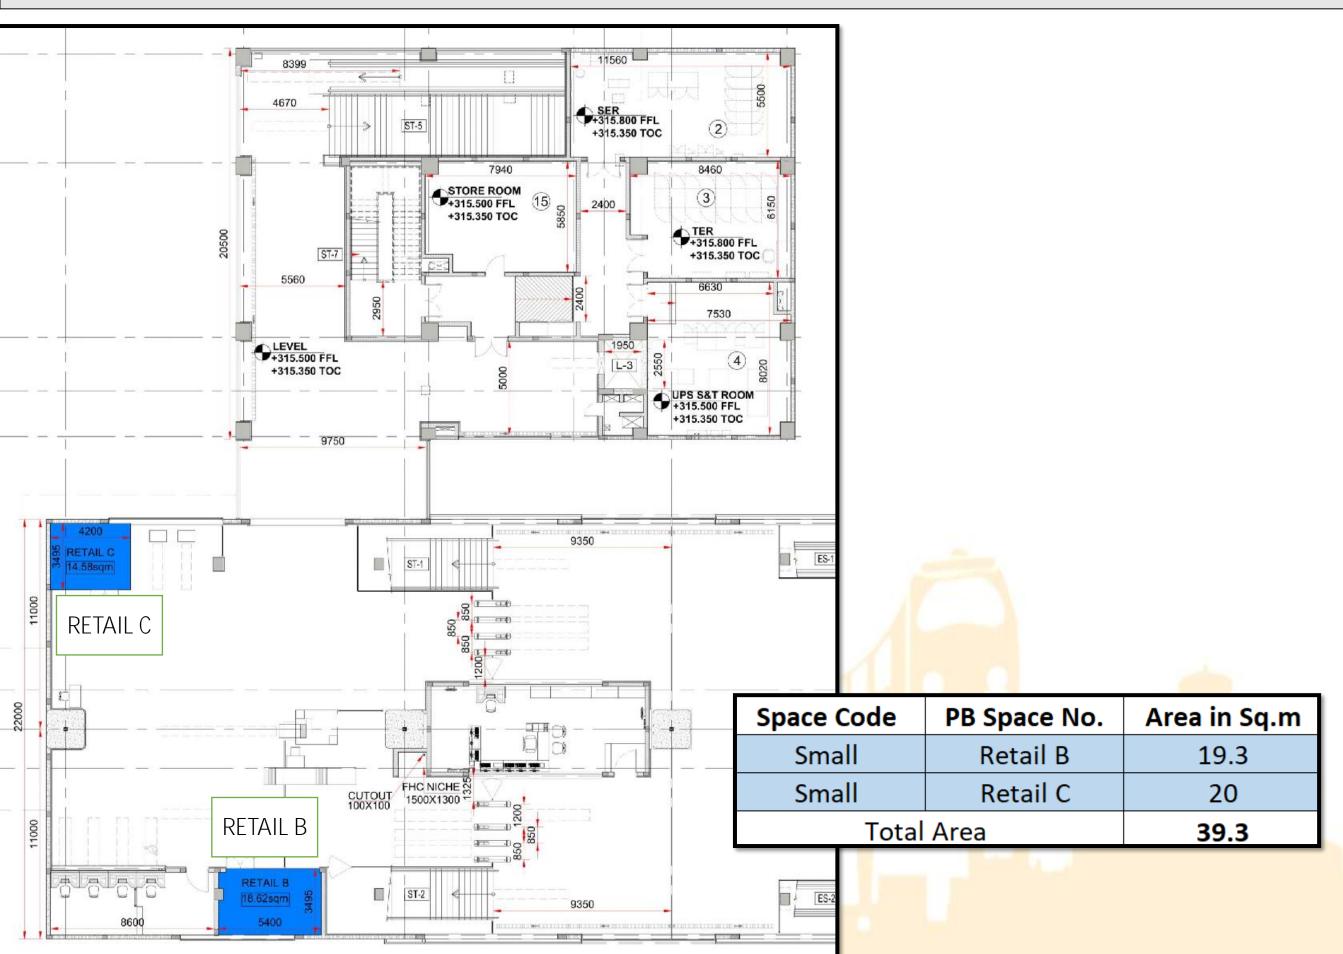

# R4\_CHITAROLI CHOWK STATION @ CONCOURSE LEVEL

| Space Code | PB Space No. | Area in Sq.m |
|------------|--------------|--------------|
| Small      | Retail B     | 26.27        |
| Small      | Retail C     | 33           |
| Small      | Retail D     | 35           |
| Total      | Area         | 94.27        |