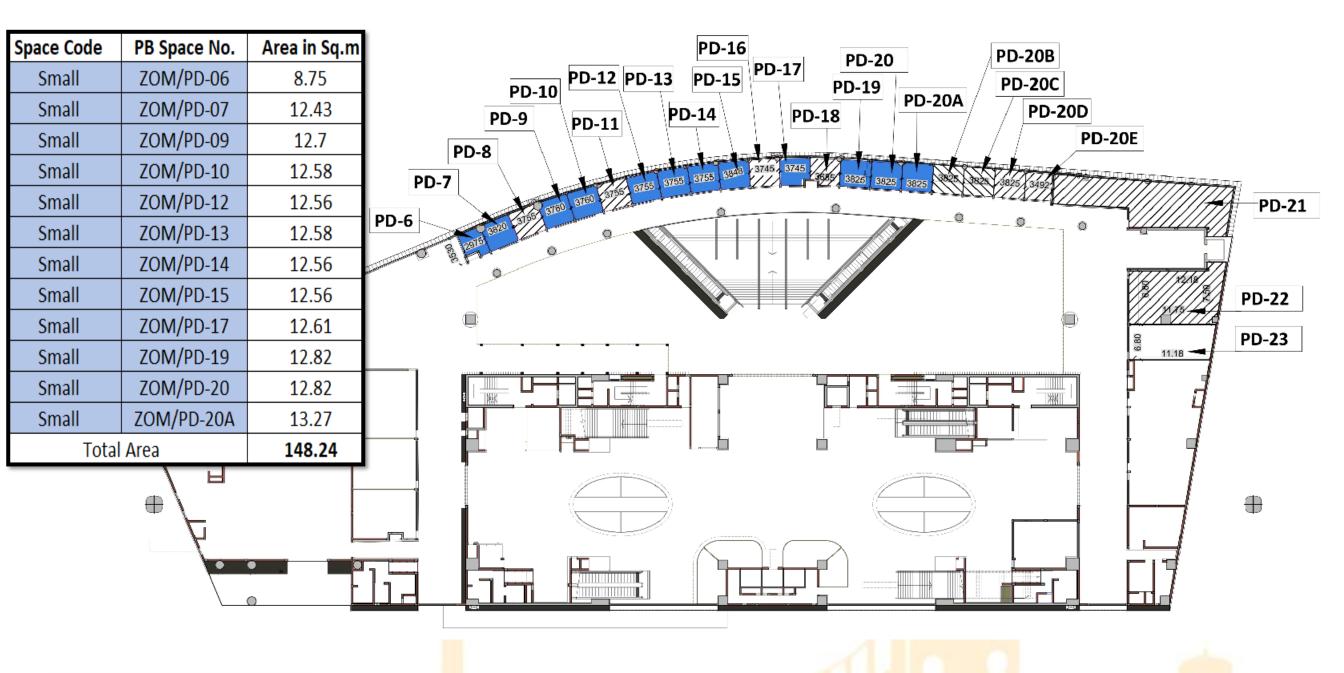

#### ZERO-MILE FREEDOM PARK METRO STATION @ CONCOURSE LEVEL

**TOP VIEW** 

MAIN ENTRANCE OF ZEROMILE FREEDOM PARK METRO STATION