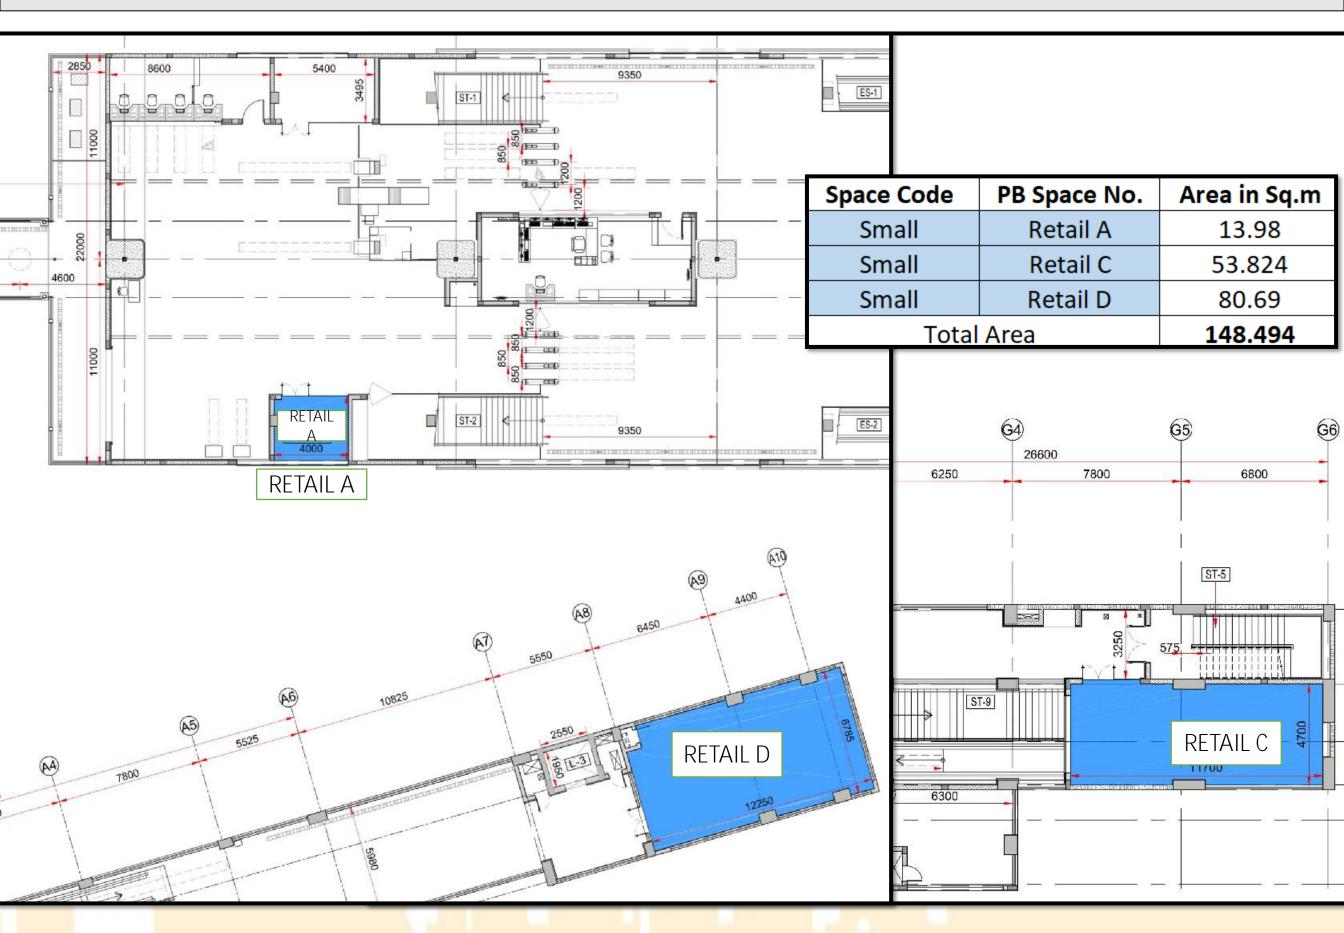

# R4\_CHITAROLI CHOWK STATION @ CONCOURSE LEVEL

| Space Code | PB Space No. | Area in Sq.m |
|------------|--------------|--------------|
| Small      | Retail B     | 26.27        |
| Small      | Retail C     | 33           |
| Small      | Retail D     | 35           |
| Total      | Area         | 94.27        |