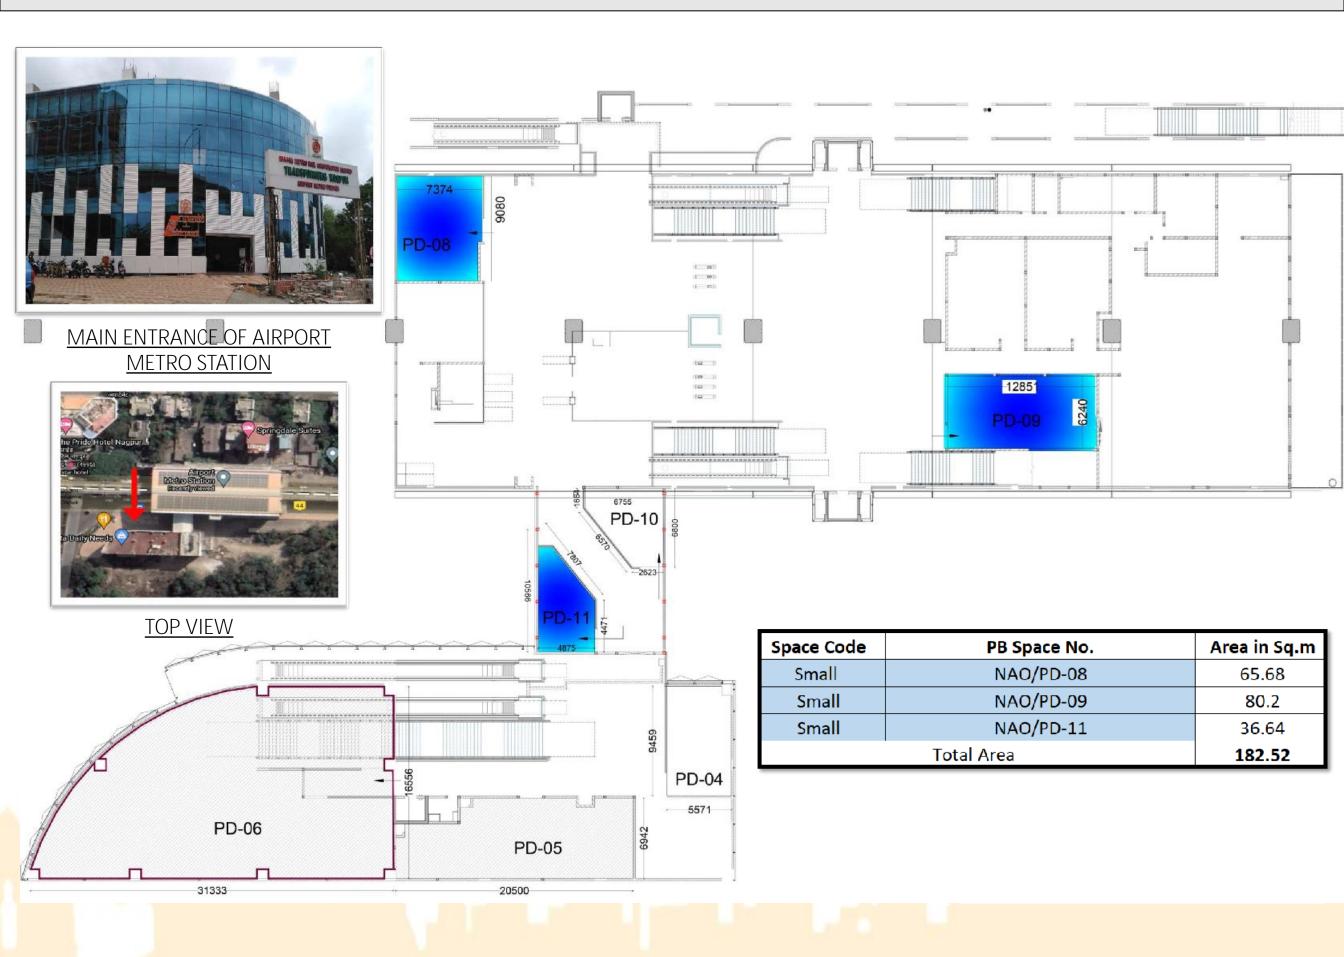

### AIRPORT METRO STATION @ CONCOURSE LEVEL



# CHHATRAPATI SQUARE METRO STATION @ CONCOURSE LEVEL-01



| Space Code | PB Space No. | Area in Sq.m |
|------------|--------------|--------------|
| Small      | CQE/PD-06    | 81.93        |
| Small      | CQE/PD-12    | 86.57        |
| Small      | CQE/PD-14    | 10.45        |
| Small      | CQE/PD-15    | 8.6          |
| Total      | Area         | 187.55       |

#### CHHATRAPATI SQUARE METRO STATION @ CONCOURSE LEVEL-03



#### AJNI SQUARE METRO STATION @ CONCOURSE LEVEL



# RAHATE COLONY METRO STATION @ CONCOURSE LEVEL



| Space Code | PB Space No. | Area in Sq.m |
|------------|--------------|--------------|
| Small      | RHC/PD-01    | 29.9         |
| Small      | RHC/PD-02    | 17.34        |
| Small      | RHC/PD-06    | 89.35        |
| Total      | Area         | 136