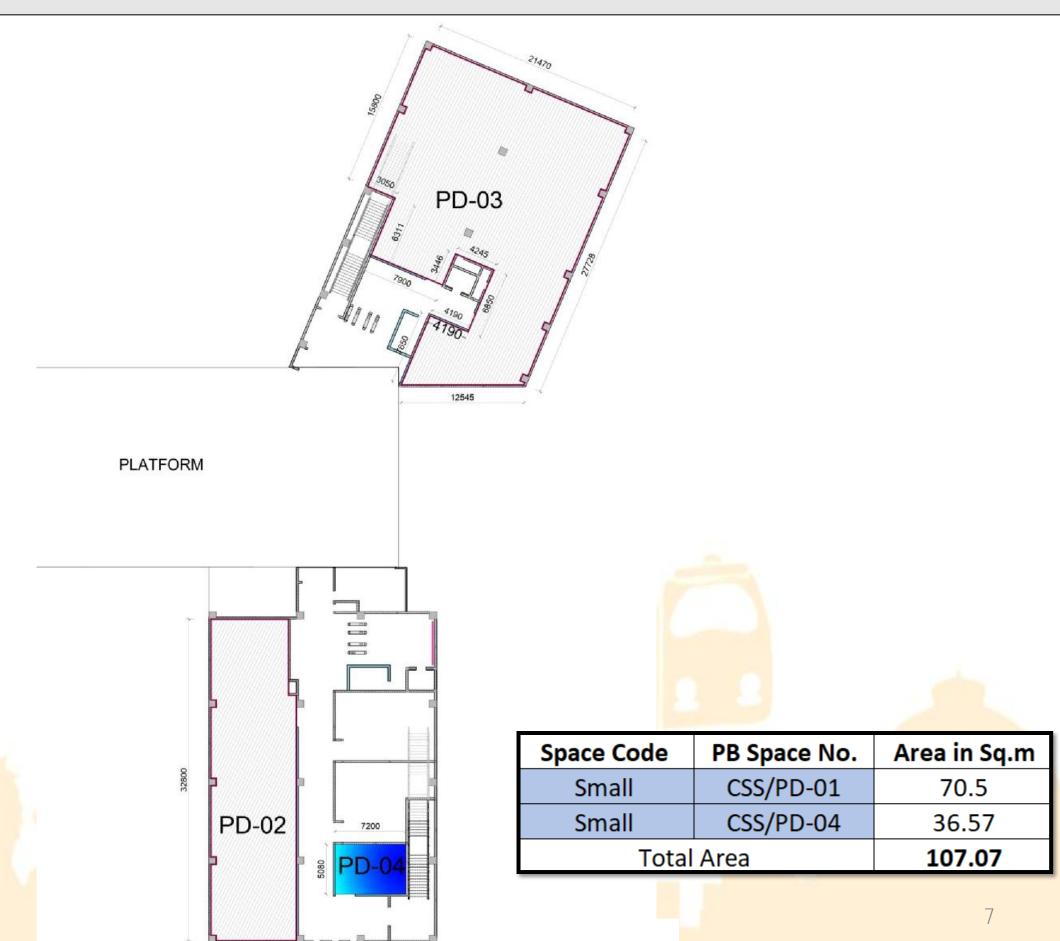

# CONGRESS NAGAR METRO STATION @ CONCOURSE LEVEL

| Space Code | PB Space No. | Area in Sq.m |
|------------|--------------|--------------|
| Small      | CSS/PD-01    | 70.5         |
| Small      | CSS/PD-04    | 36.57        |
| Total      | Area         | 107.07       |

PLATFORM

# CONGRESS NAGAR METRO STATION @ PLATFORM LEVEL