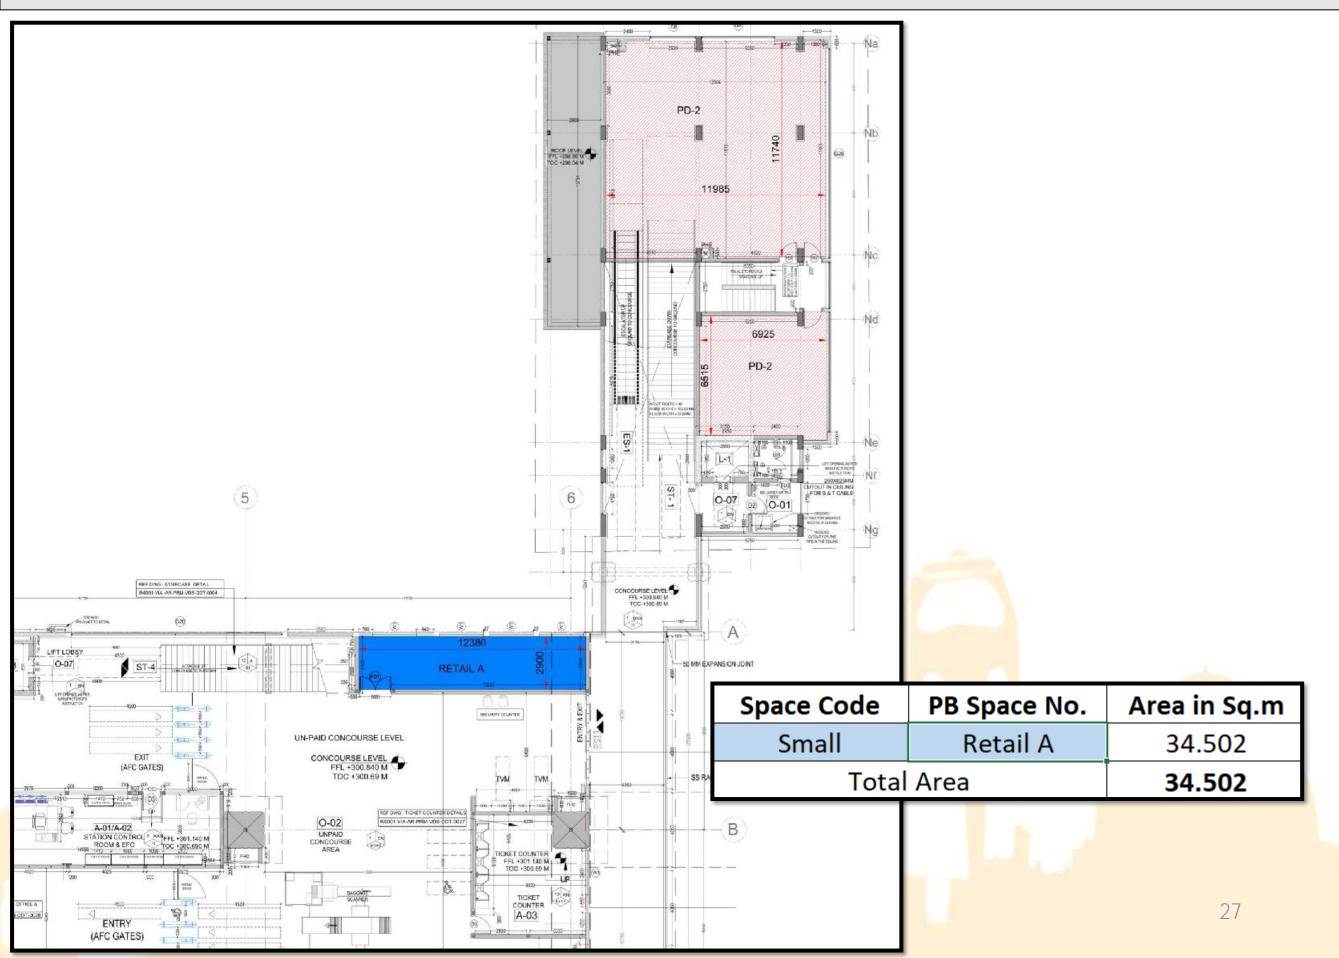

# R4\_CHITAROLI CHOWK STATION @ CONCOURSE LEVEL

| Space Code | PB Space No. | Area in Sq.m |
|------------|--------------|--------------|
| Small      | Retail B     | 26.27        |
| Small      | Retail C     | 33           |
| Small      | Retail D     | 35           |
| Total      | Area         | 94.27        |