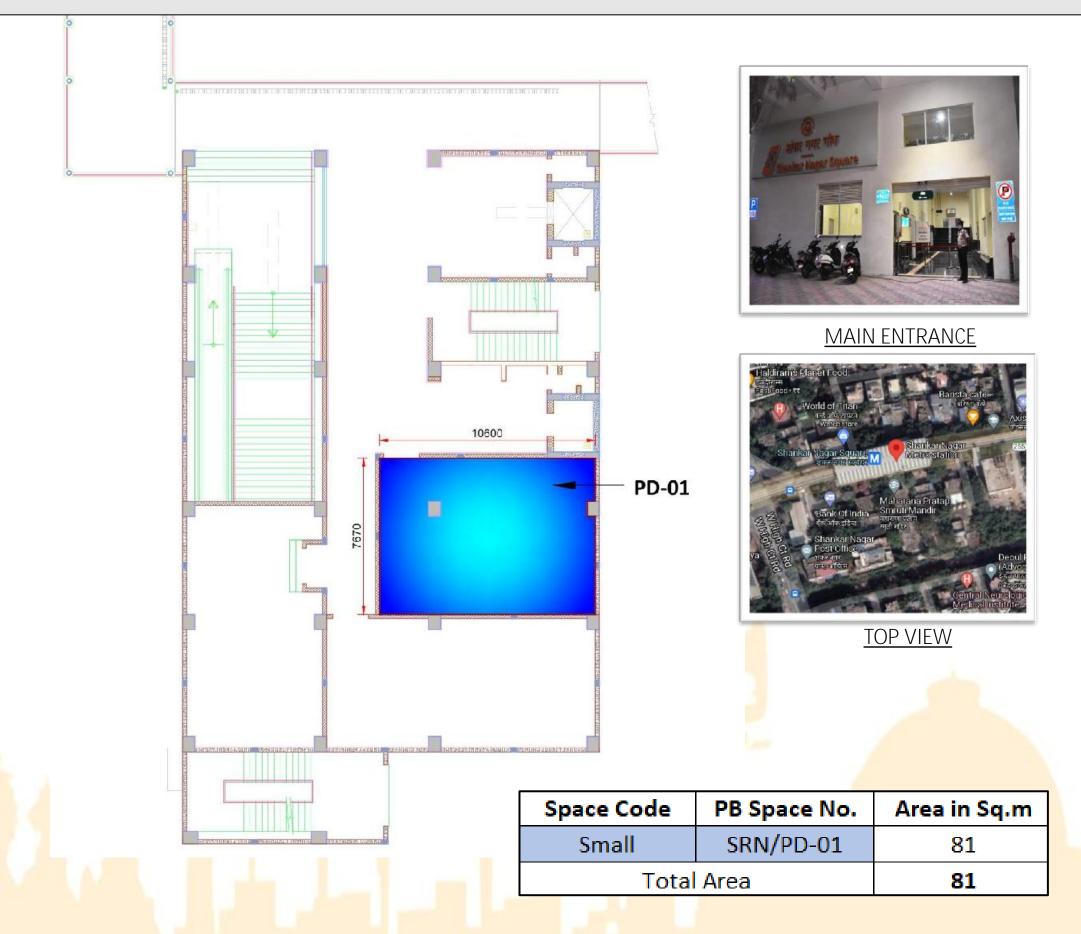

# LAD CHOWK METRO STATION @ MEZZANINE LEVEL

FRONT VIEW

TOP VIEW

| Space Code | PB Space No. | Area in Sq.m |
|------------|--------------|--------------|
| Small      | LWK/PD-02    | 95.56        |
| Total Area |              | 95.56        |