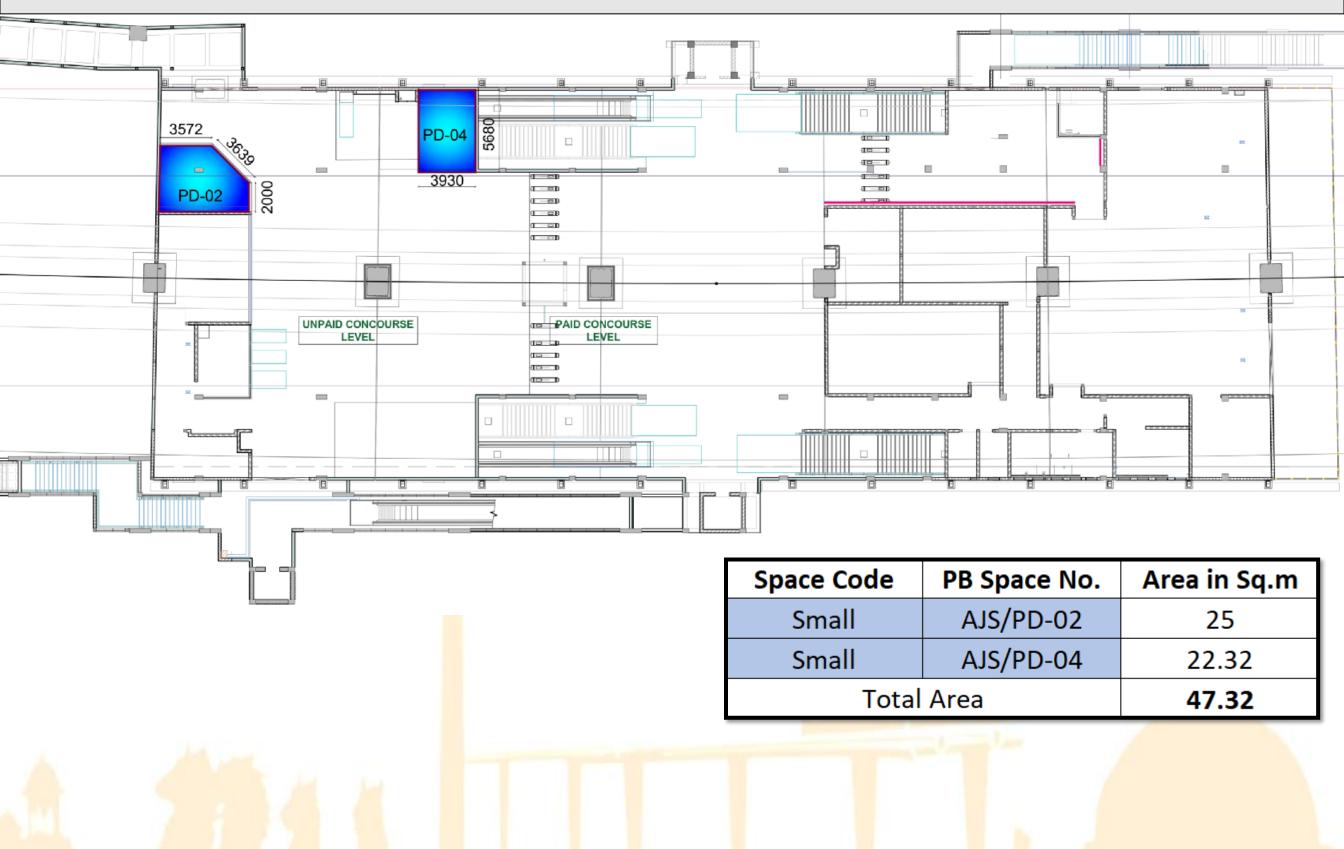

### AIRPORT METRO STATION @ CONCOURSE LEVEL



# CHHATRAPATI SQUARE METRO STATION @ CONCOURSE LEVEL-01



| Space Code | PB Space No. | Area in Sq.m |
|------------|--------------|--------------|
| Small      | CQE/PD-06    | 81.93        |
| Small      | CQE/PD-12    | 86.57        |
| Small      | CQE/PD-14    | 10.45        |
| Small      | CQE/PD-15    | 8.6          |
| Total      | Area         | 187.55       |

#### CHHATRAPATI SQUARE METRO STATION @ CONCOURSE LEVEL-03



#### AJNI SQUARE METRO STATION @ CONCOURSE LEVEL



# RAHATE COLONY METRO STATION @ CONCOURSE LEVEL



| Space Code | PB Space No. | Area in Sq.m |
|------------|--------------|--------------|
| Small      | RHC/PD-01    | 29.9         |
| Small      | RHC/PD-02    | 17.34        |
| Small      | RHC/PD-06    | 89.35        |
| Total      | Area         | 136.59       |

# CONGRESS NAGAR METRO STATION @ CONCOURSE LEVEL

| Space Code | PB Space No. | Area in Sq.m |
|------------|--------------|--------------|
| Small      | CSS/PD-01    | 70.5         |
| Small      | CSS/PD-04    | 36.57        |
| Total      | Area         | 107.07       |



PLATFORM

# CONGRESS NAGAR METRO STATION @ PLATFORM LEVEL



# SITABULDI INTERCHANGE METRO STATION @ PLATFORM LEVEL (E/W)



| Space Code | PB Space No. | Area in Sq.m |
|------------|--------------