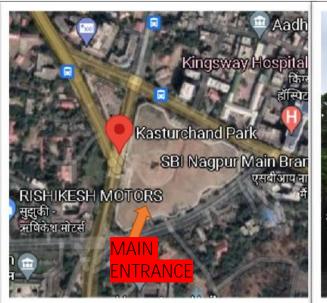

# KASTURCHAND PARK METRO STATION @ CONCOURSE LEVEL

| Space Code | PB Space No. | Area in Sq.m |
|------------|--------------|--------------|
| Small      | KPR/PD-02    | 37.27        |
| Total Area |              | 37.27        |