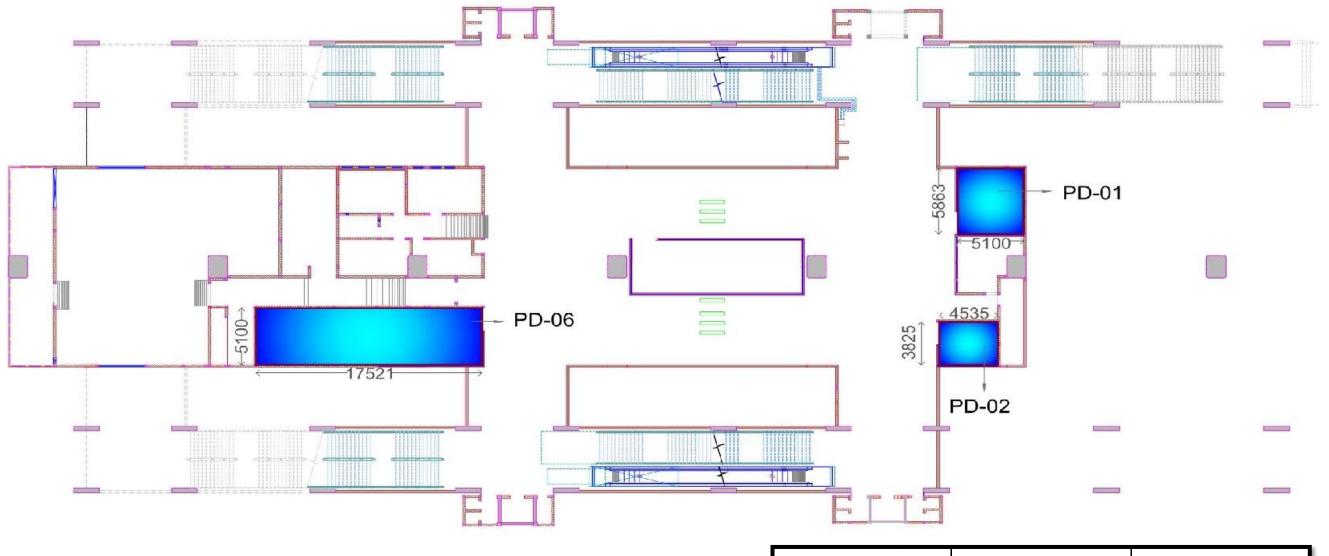

# CHHATRAPATI SQUARE METRO STATION @ CONCOURSE LEVEL-01

| Space Code | PB Space No. | Area in Sq.m |
|------------|--------------|--------------|
| Small      | CQE/PD-06    | 81.93        |
| Small      | CQE/PD-12    | 86.57        |
| Small      | CQE/PD-14    | 10.45        |
| Small      | CQE/PD-15    | 8.6          |
| Total      | Area         | 187.55       |