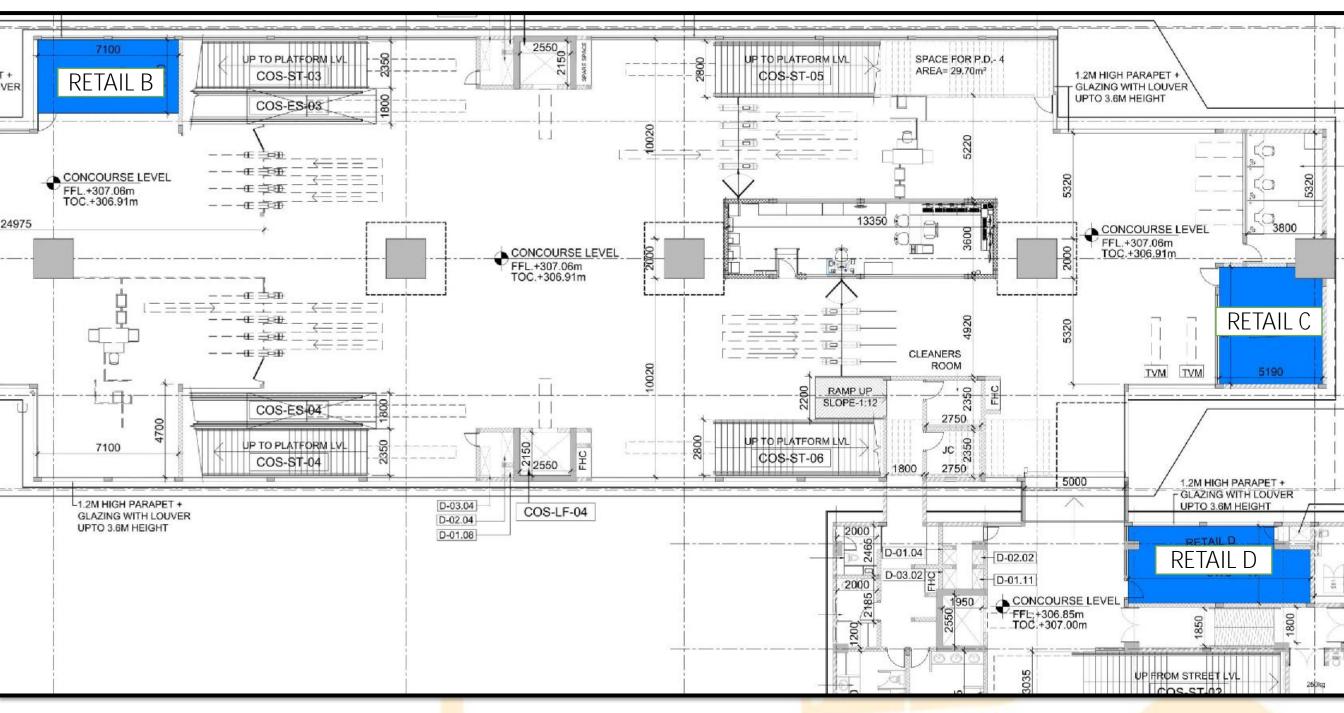

# R4\_CHITAROLI CHOWK STATION @ CONCOURSE LEVEL

| Space Code | PB Space No. | Area in Sq.m |
|------------|--------------|--------------|
| Small      | Retail B     | 26.27        |
| Small      | Retail C     | 33           |
| Small      | Retail D     | 35           |
| Total      | Area         | 94.27        |