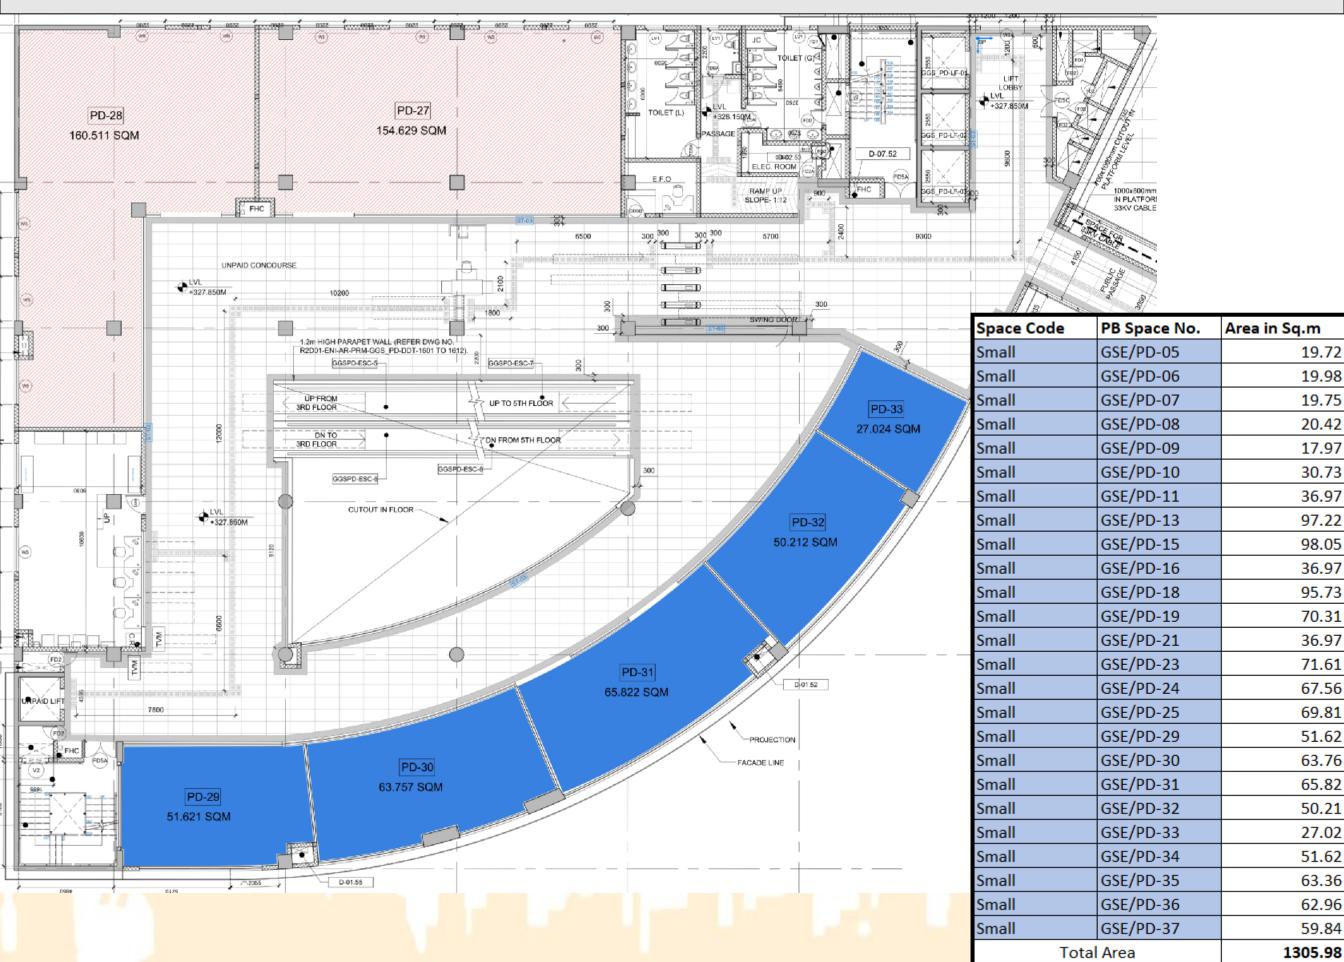

#### GADDIGODAM METRO STATION @ GROUND FLOOR LEVEL

#### GADDIGODAM METRO STATION @ FIRST FLOOR LEVEL

#### GADDIGODAM METRO STATION @ SECOND FLOOR LEVEL

#### GADDIGODAM METRO STATION @ THIRD FLOOR LEVEL

#### GADDIGODAM METRO STATION @ FOURTH FLOOR LEVEL

#### GADDIGODAM METRO STATION @ PLATFORM FLOOR LEVEL