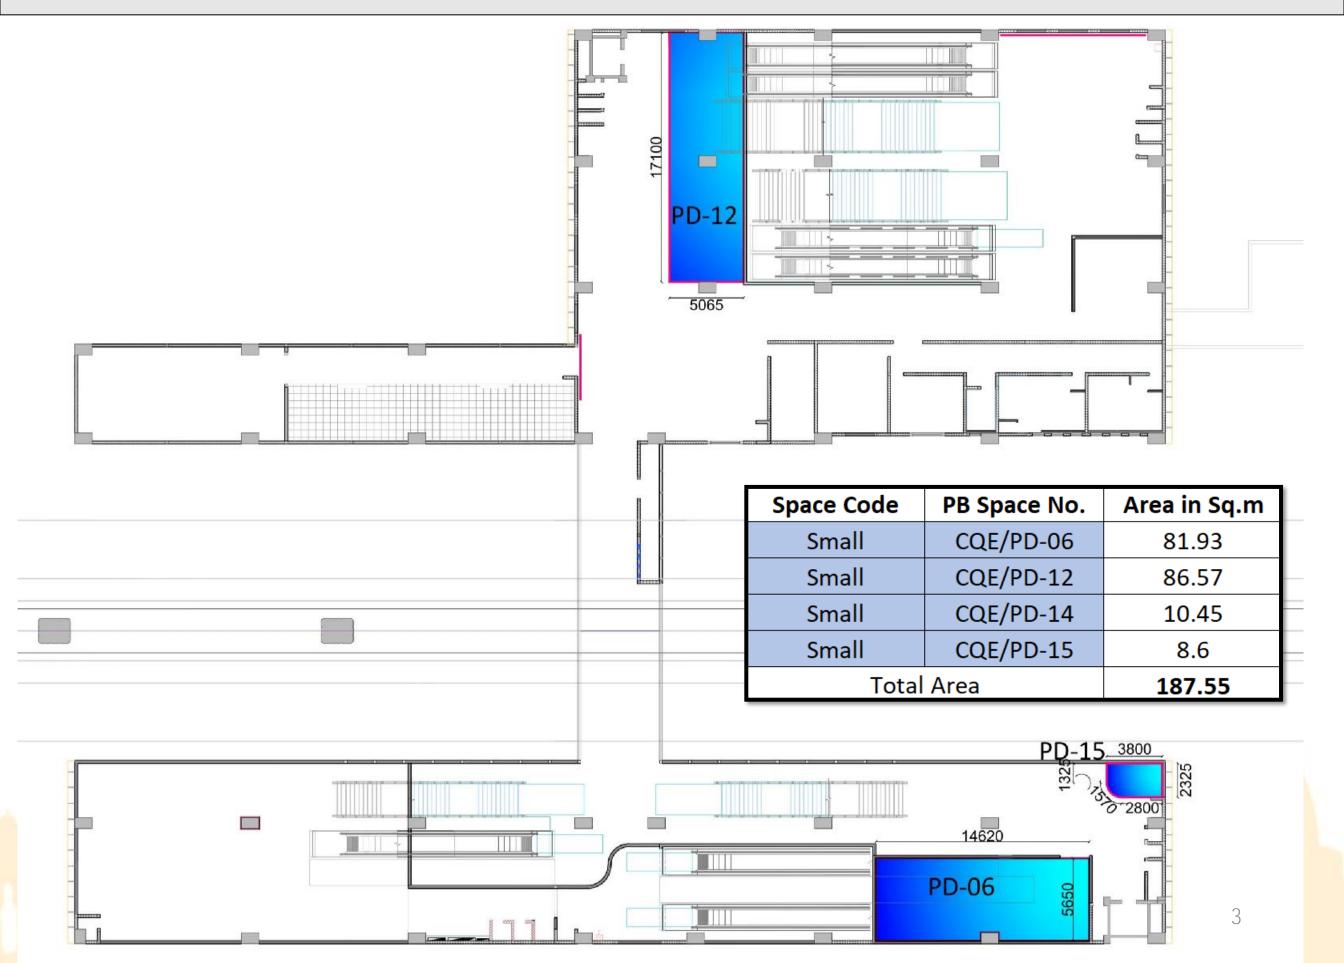

# CHHATRAPATI SQUARE METRO STATION @ CONCOURSE LEVEL-01

| Space Code | PB Space No. | Area in Sq.m |
|------------|--------------|--------------|
| Small      | CQE/PD-06    | 81.93        |
| Small      | CQE/PD-12    | 86.57        |
| Small      | CQE/PD-14    | 10.45        |
| Small      | CQE/PD-15    | 8.6          |
| Total      | Area         | 187.55       |