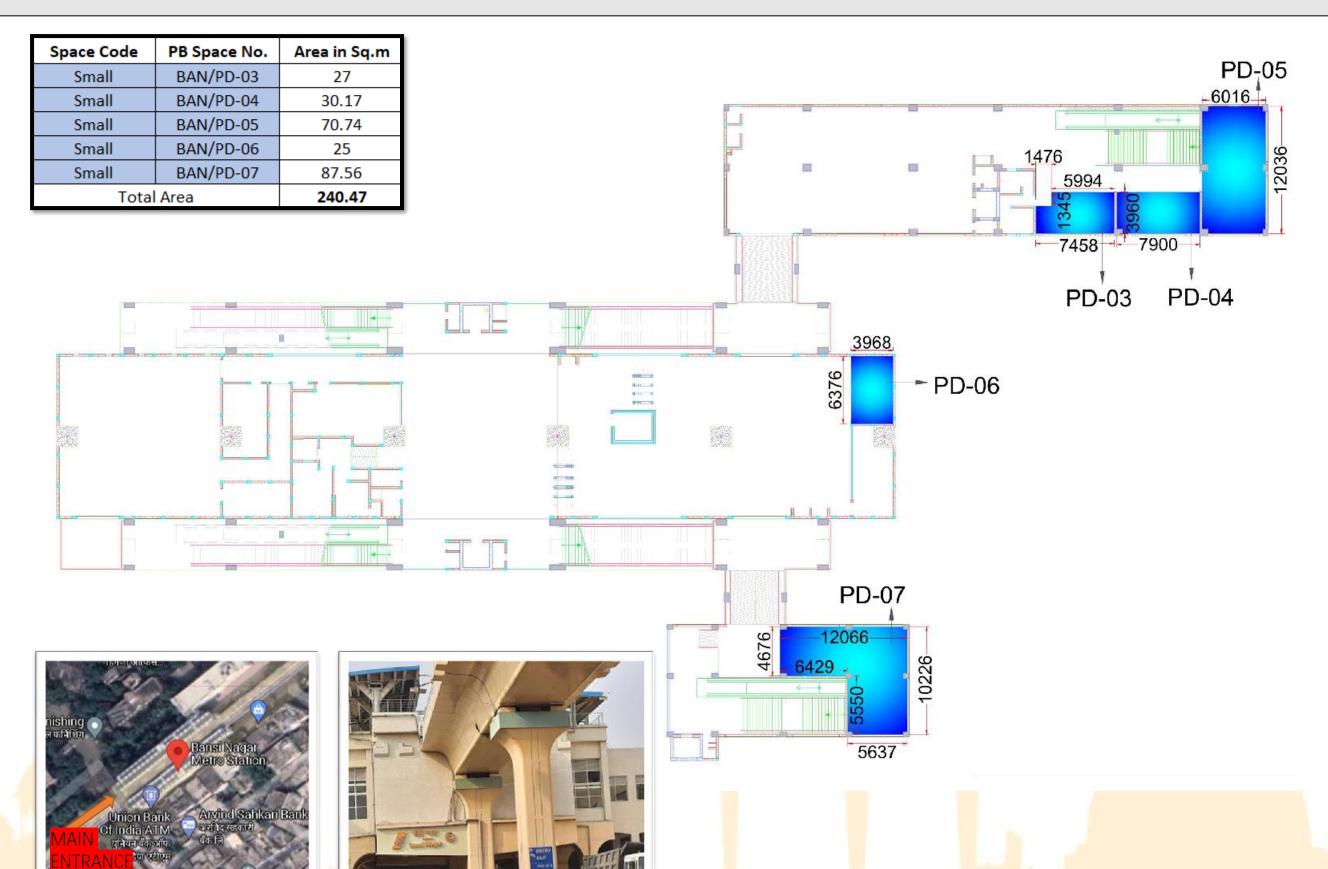

#### BANSI NAGAR METRO STATION @ CONCOURSE LEVEL

**TOP VIEW** 

Bharat Petroleum Petrol

METRO STATION VIEW