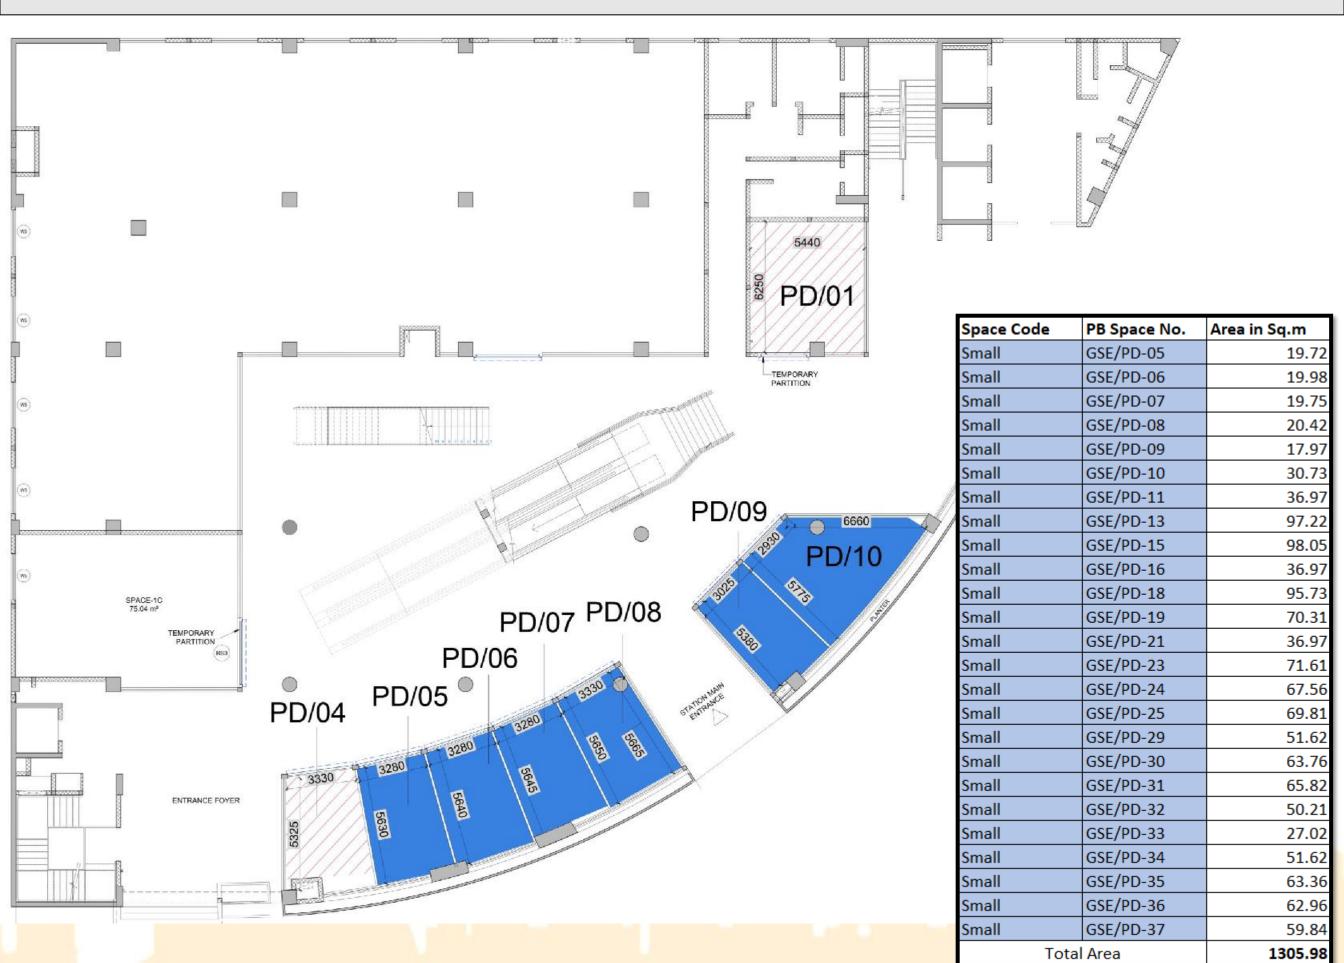

# KASTURCHAND PARK METRO STATION @ CONCOURSE LEVEL

| Space Code | PB Space No. | Area in Sq.m |
|------------|--------------|--------------|
| Small      | KPR/PD-02    | 37.27        |
| Total Area |              | 37.27        |