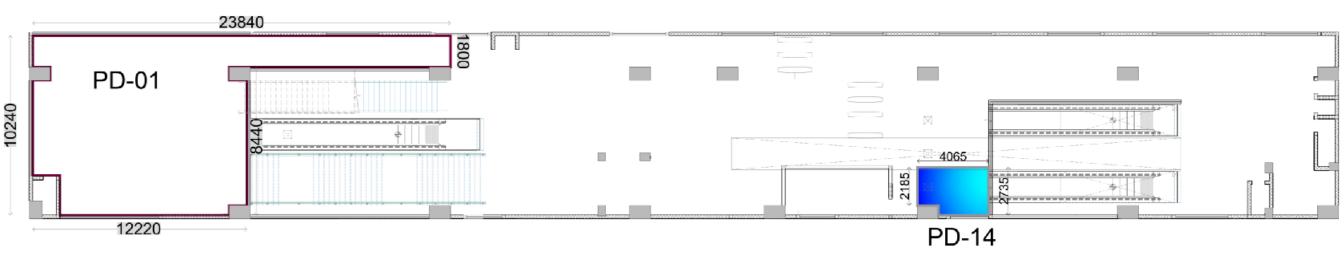

### AIRPORT METRO STATION @ CONCOURSE LEVEL



# CHHATRAPATI SQUARE METRO STATION @ CONCOURSE LEVEL-01



| Space Code | PB Space No. | Area in Sq.m |
|------------|--------------|--------------|
| Small      | CQE/PD-06    | 81.93        |
| Small      | CQE/PD-12    | 86.57        |
| Small      | CQE/PD-14    | 10.45        |
| Small      | CQE/PD-15    | 8.6          |
| Total      | Area         | 187.55       |

#### CHHATRAPATI SQUARE METRO STATION @ CONCOURSE LEVEL-03



#### AJNI SQUARE METRO STATION @ CONCOURSE LEVEL



# RAHATE COLONY METRO STATION @ CONCOURSE LEVEL



| Space Code | PB Space No. | Area in Sq.m |
|------------|--------------|--------------|
| Small      | RHC/PD-01    | 29.9         |
| Small      | RHC/PD-02    | 17.34        |
| Small      | RHC/PD-06    | 89.35        |
| Total      | Area         | 136.59       |

# CONGRESS NAGAR METRO STATION @ CONCOURSE LEV