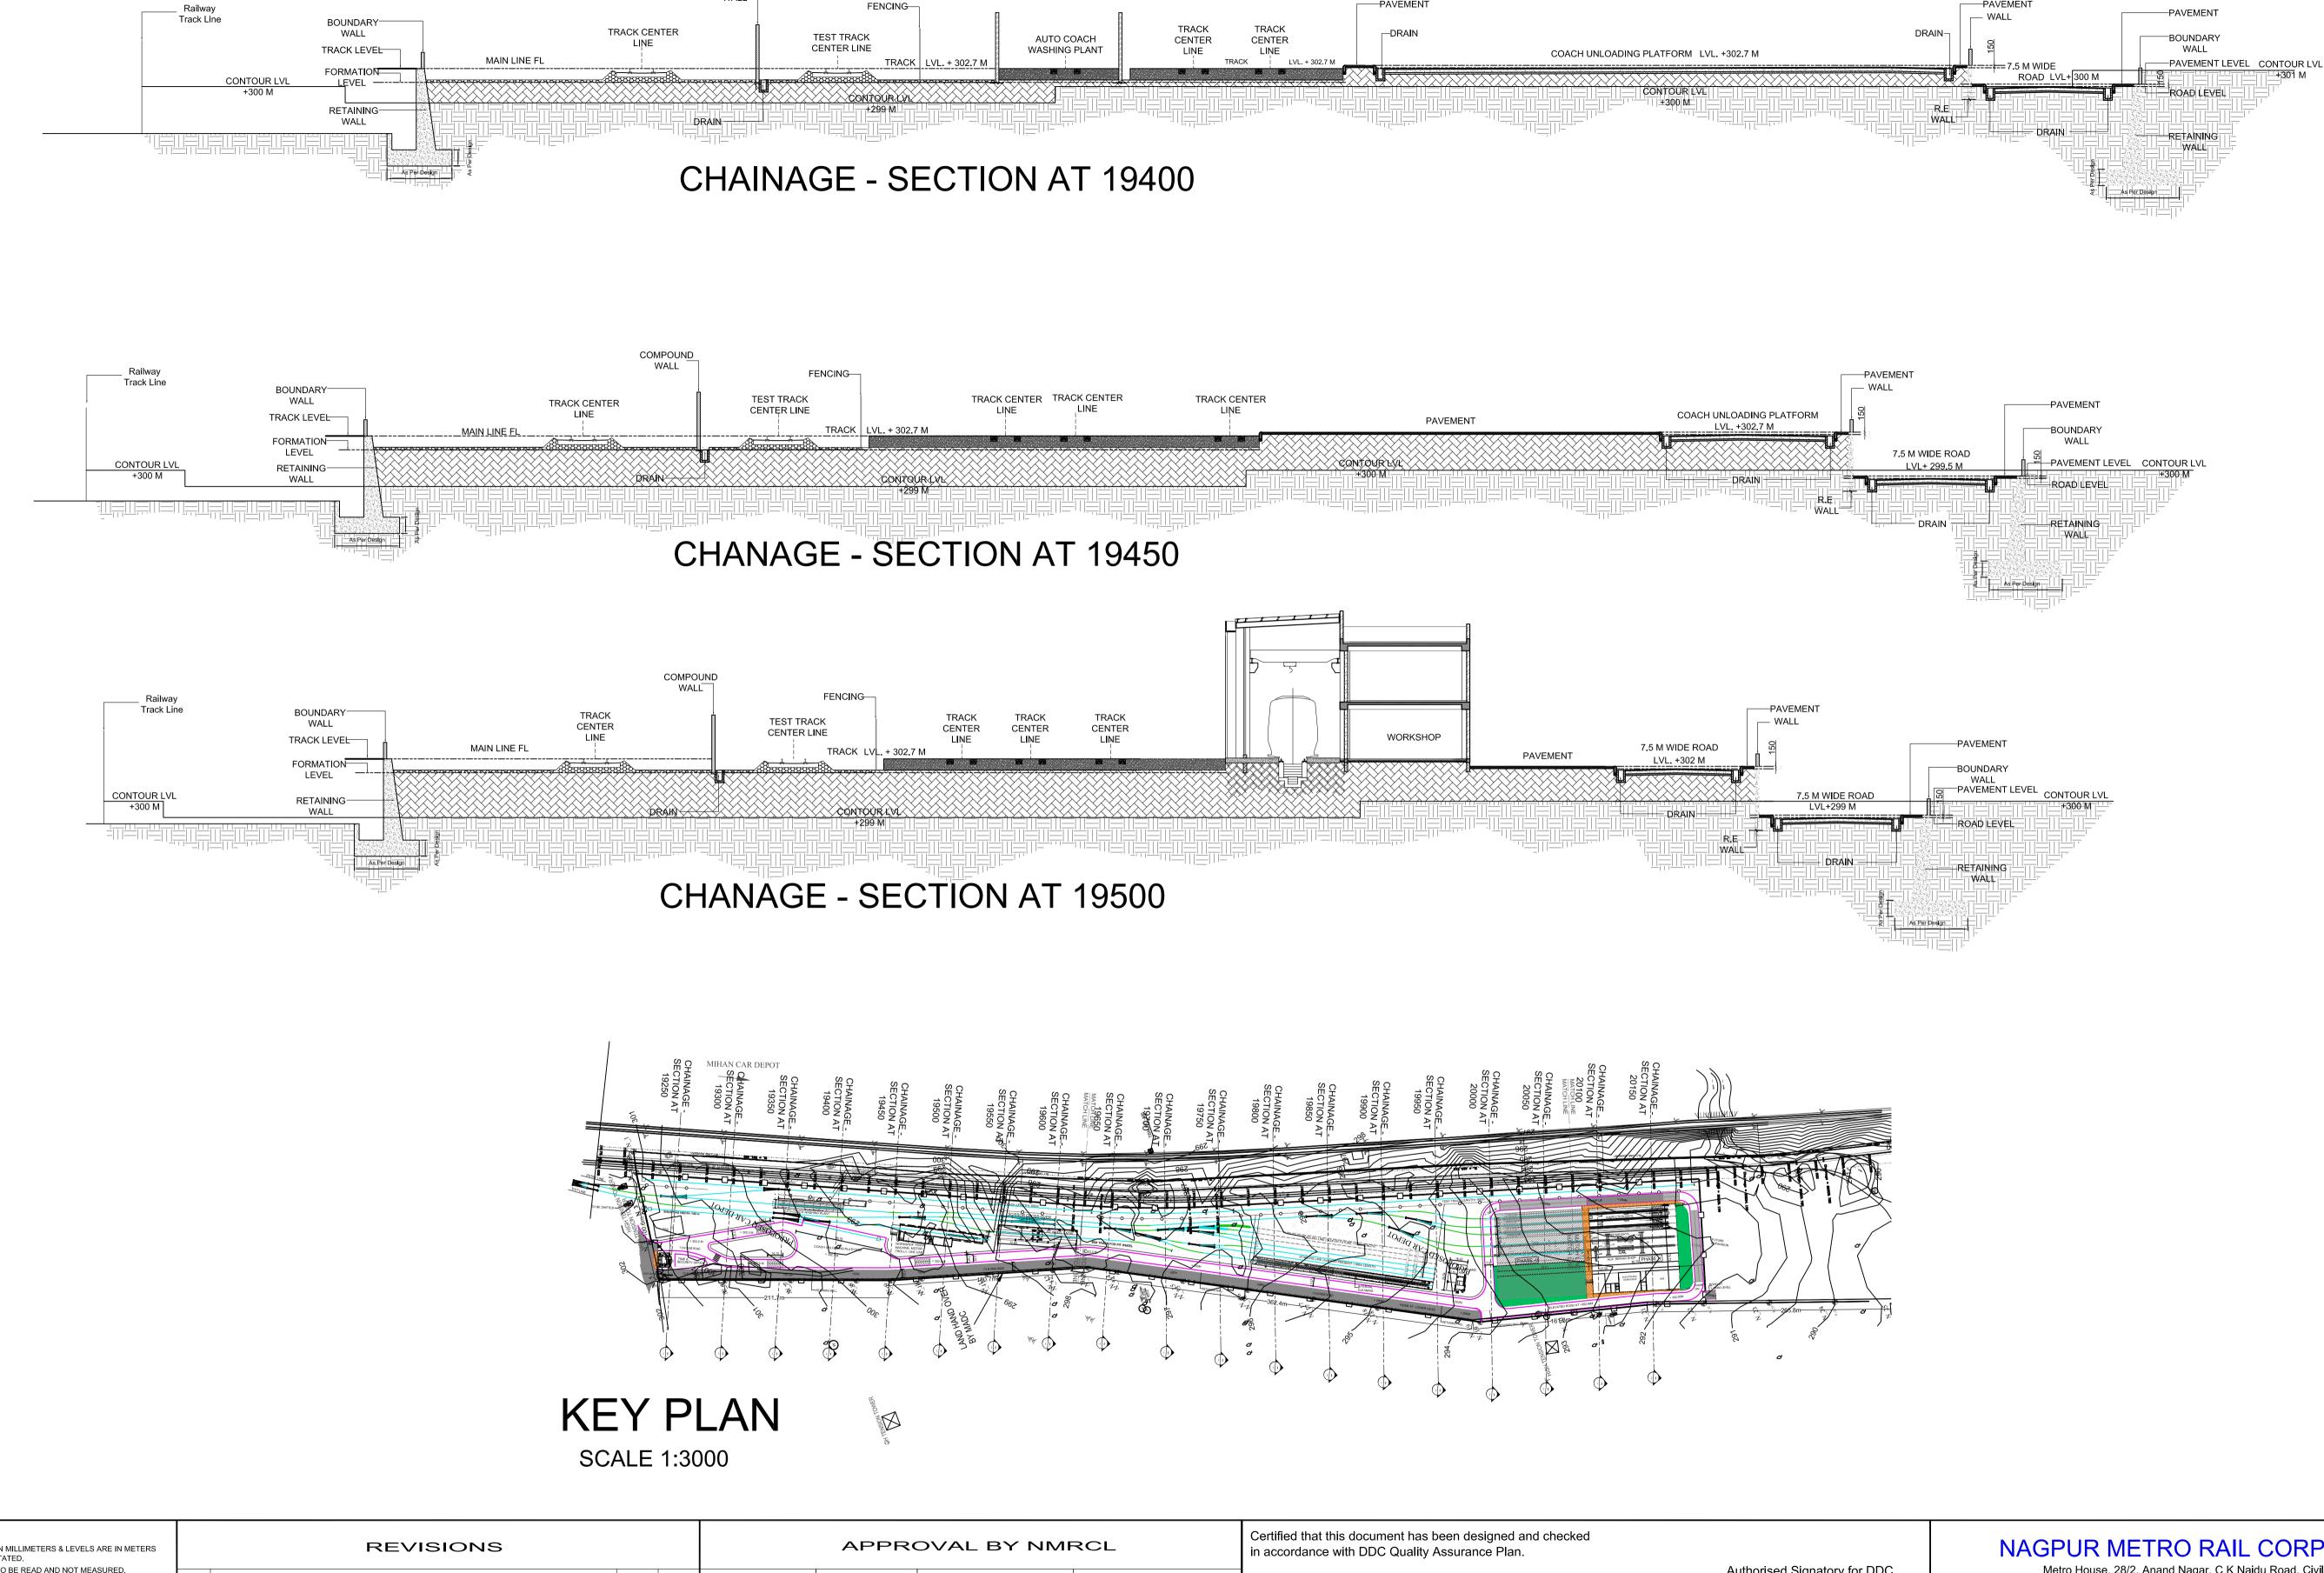

|                   | 1. ALL DIMENSIONS ARE IN MILLIMETERS & LEVELS ARE IN METERS UNLESS OTHERWISE STATED. 2. ALL DIMENSIONS ARE TO BE READ AND NOT MEASURED.                         | REVISIONS                 |           |              | APPF         | ROVAL BY     | NMRCL        | in accordance with DDC Quality Assurance Plan.                                       | Authorised Signatory for DDC. | NAGPUR METRO RAIL CORPORATION LTD.  Metro House, 28/2, Anand Nagar, C K Naidu Road, Civil Lines, Nagpur - 440001 |                                                |                                                         |  |
|-------------------|-----------------------------------------------------------------------------------------------------------------------------------------------------------------|---------------------------|-----------|--------------|--------------|--------------|--------------|--------------------------------------------------------------------------------------|-------------------------------|------------------------------------------------------------------------------------------------------------------|------------------------------------------------|---------------------------------------------------------|--|
| DMRC BEFORE EXECU | 3. ANY DISCREPANCIES MUST BE BROUGHT TO THE NOTICE OF THE DMRC BEFORE EXECUTION OF WORK AT SITE.  4. THIS DRAWING MUST BE READ IN CONJUNCTION WITH ALL RELEVANT |                           | AF        | ARCHITECTURE | AM/Mgr       | DY CA-III    | CA           |                                                                                      | N1DDC D-01 Project Manager    | N1DDC D-01                                                                                                       |                                                |                                                         |  |
| ROPERT            | ARCHITECTURAL, STRUCTURAL, PLUMBING & FIRE FIGHTING, ELECTRICAL AND TRAFFIC MANAGEMENT DRAWINGS.  5. ALL DOOR/WINDOW CILL & LINTEL LEVELS ARE MEASURED          |                           | ST        | STRUCTURE    |              | DY CE/DESIGN | ED/Technical |                                                                                      |                               | ROLLING STOCK DEF                                                                                                | POT AT MIHAN                                   |                                                         |  |
| 岩                 | FROM MAIN FLOOR FINISHED LEVELS.  REFERENCE DRAWINGS                                                                                                            |                           | EL        | ELECTRICAL   | AEM/E&M      | DGM/E        |              | ARCHITECTURE INTERIOR & LANDSCAPE                                                    | DRAWING TITLE: SIT            | E SECTIONS (S                                                                                                    | HEET 2 OF 7)                                   |                                                         |  |
| ING IS            | Drg. No. Description                                                                                                                                            |                           |           | CIVIL        | <br> \/      | AGM/Civil    | CE/General   |                                                                                      | DRAWING NO: N1DDC             | D01-DPOM-T-A                                                                                                     | R-1012 R0 절                                    |                                                         |  |
| DRAV              | ≥<br>Y<br>O                                                                                                                                                     |                           |           | JIVIL        | 7.0141/01411 | OE) GONOIGI  |              | C-9/9148, VASANT KUNJ, NEW DELHI PH: 011-26891534, 26124540, 26124543. FAX: 26898459 |                               | DATE: 05.07.2016                                                                                                 | 1:200                                          | STATUS: ら                                               |  |
|                   |                                                                                                                                                                 |                           |           |              |              |              |              | Email: office@studiofountainhead.com                                                 |                               | DRAWN BY: PRASHANT                                                                                               | CHECKED BY:                                    | VERIFIED BY: S.M                                        |  |
|                   | F                                                                                                                                                               | REV DESCRIPTION DRN. CHD. | /ER. DATE |              |              |              |              |                                                                                      |                               | This drawing must not be either loaned, copied or otherwi                                                        | e reproduced in whole or in part or used for a | y purpose without the prior written permission of DMRC. |  |