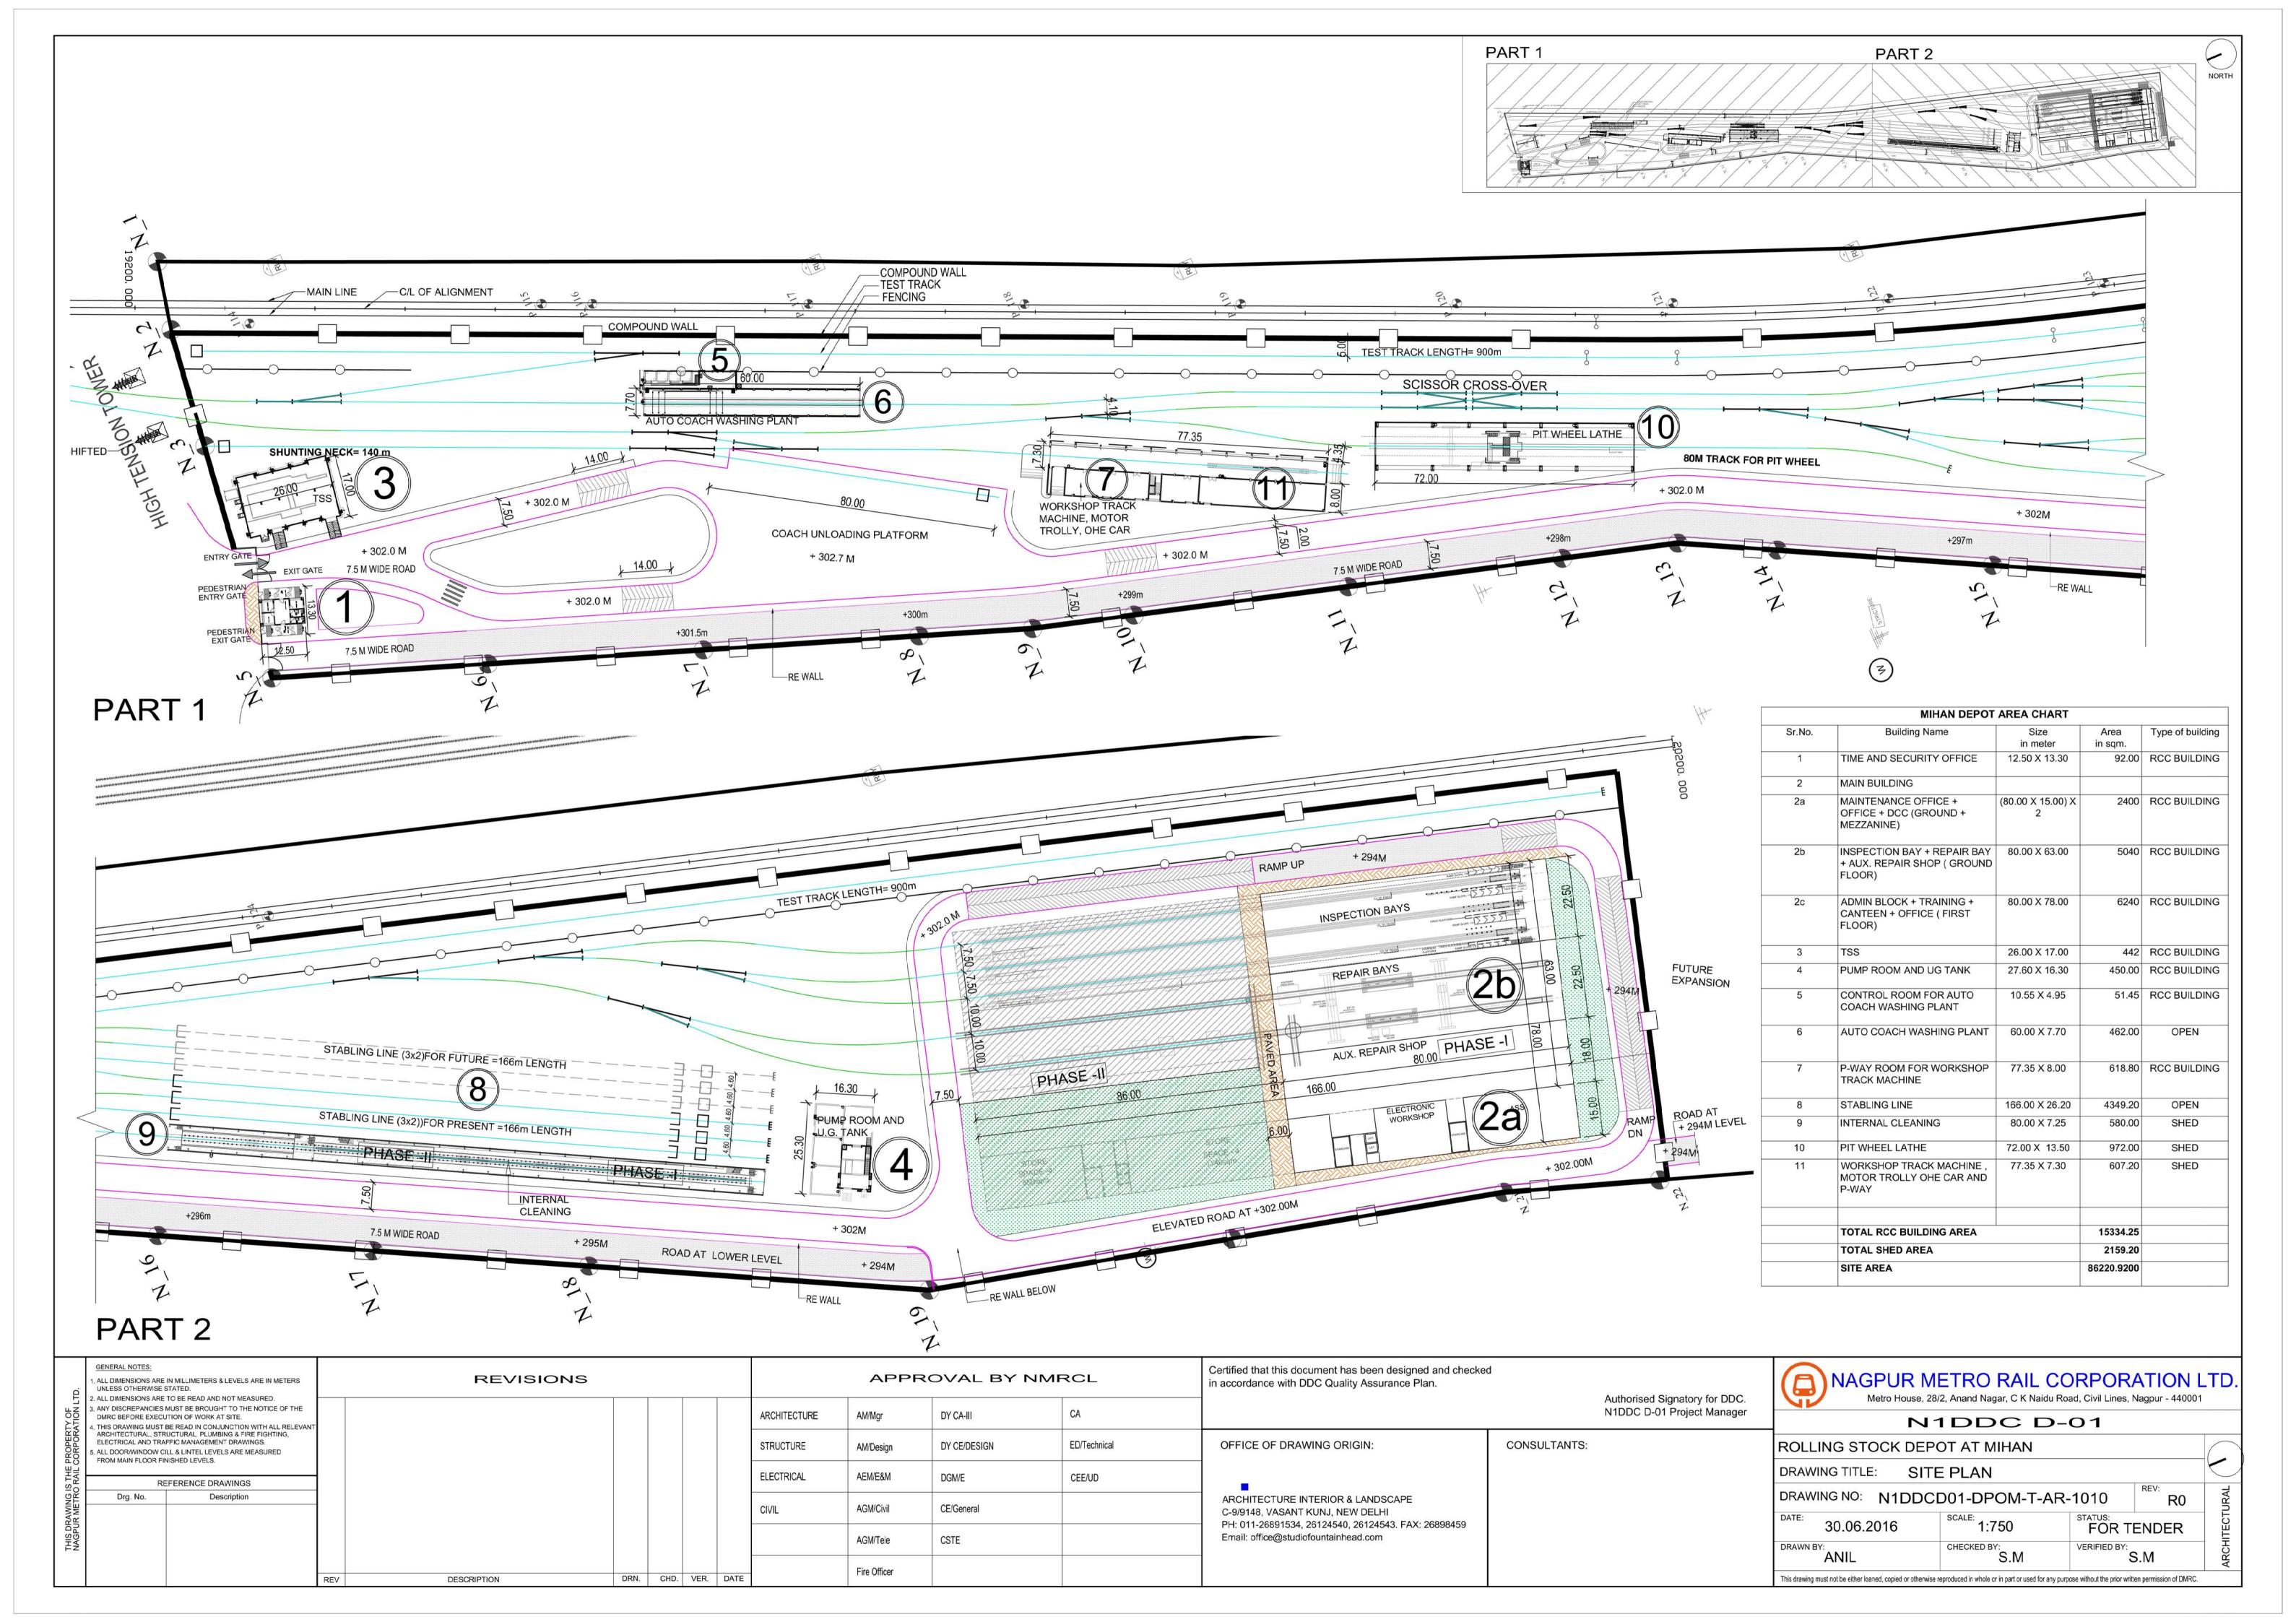

| S.No | TYPE  | DRAWING TITLE                                    | DRAWING NO.             |
|------|-------|--------------------------------------------------|-------------------------|
| 1    |       | SITE PLAN                                        | N1DDCD01-DPOM-T-AR-1010 |
| 2    |       | SITE SECTION                                     | N1DDCD01-DPOM-T-AR-1011 |
| 3    |       | SITE SECTION                                     | N1DDCD01-DPOM-T-AR-1012 |
| 4    |       | SITE SECTION                                     | N1DDCD01-DPOM-T-AR-1013 |
| 5    |       | SITE SECTION                                     | N1DDCD01-DPOM-T-AR-1014 |
| 6    |       | SITE SECTION                                     | N1DDCD01-DPOM-T-AR-1015 |
| 7    |       | SITE SECTION                                     | N1DDCD01-DPOM-T-AR-1016 |
| 8    |       | SITE SECTION                                     | N1DDCD01-DPOM-T-AR-1017 |
| 9    | 1     | TIME & SECURITY OFFICE                           | N1DDCD01-DPOM-T-AR-2101 |
| 10   |       | TIME & SECURITY OFFICE                           | N1DDCD01-DPOM-T-AR-2102 |
| 11   | 2A&2B | MAIN BUILDING - BASEMENT PLAN                    | N1DDCD01-DPOM-T-AR-2201 |
| 12   |       | MAIN BUILDING - GROUND FLOOR PLAN                | N1DDCD01-DPOM-T-AR-2202 |
| 13   |       | MAIN BUILDING - MEZZANINE FLOOR PLAN             | N1DDCD01-DPOM-T-AR-2203 |
| 14   |       | MAIN BUILDING - FIRST FLOOR PLAN                 | N1DDCD01-DPOM-T-AR-2204 |
| 15   |       | MAIN BUILDING - TYPICAL SECTION                  | N1DDCD01-DPOM-T-AR-2205 |
| 16   | 3     | ELECTRIC SUBSTATION: TSS PLANS                   | N1DDCD01-DPOM-T-AR-2301 |
| 17   |       | ELECTRIC SUBSTATION: TSS SECTION AA & SECTION BB | N1DDCD01-DPOM-T-AR-2302 |
| 18   |       | ELECTRIC SUBSTATION: TSS (ELEVATION 1,2,3 & 4)   | N1DDCD01-DPOM-T-AR-2303 |
| 19   | 4     | UG WATER TANK & PUMP ROOM - PLANS                | N1DDCD01-DPOM-T-AR-2401 |
| 20   |       | UG WATER TANK & PUMP ROOM - SECTIONS             | N1DDCD01-DPOM-T-AR-2402 |
| 21   |       | UG WATER TANK & PUMP ROOM - ELEVATIONS           | N1DDCD01-DPOM-T-AR-2403 |
| 22   | 5&6   | AUTOMATIC WASHING PLANT - PLAN & SECTION         | N1DDCD01-DPOM-T-AR-2501 |
| 23   | 7&11  | P-WAY & WORK SHOP                                | N1DDCD01-DPOM-T-AR-2601 |
| 24   | 9     | INTERNAL CLEANING SHED - LOWER LEVEL PLAN        | N1DDCD01-DPOM-T-AR-2701 |
| 25   |       | INTERNAL CLEANING SHED - UPPER LEVEL PLAN        | N1DDCD01-DPOM-T-AR-2702 |
| 26   |       | INTERNAL CLEANING SHED - ROOF PLAN               | N1DDCD01-DPOM-T-AR-2703 |
| 27   |       | INTERNAL CLEANING SHED - SECTION                 | N1DDCD01-DPOM-T-AR-2704 |
| 28   |       | INTERNAL CLEANING SHED - ELEVATION               | N1DDCD01-DPOM-T-AR-2705 |
| 29   | 10    | PIT WHEEL LATHE PLANS                            | N1DDCD01-DPOM-T-AR-2801 |
| 30   |       | PIT WHEEL LATHE SECTIONS                         | N1DDCD01-DPOM-T-AR-2802 |
| 31   |       | PIT WHEEL LATHE ELEVATIONS                       | N1DDCD01-DPOM-T-AR-2803 |