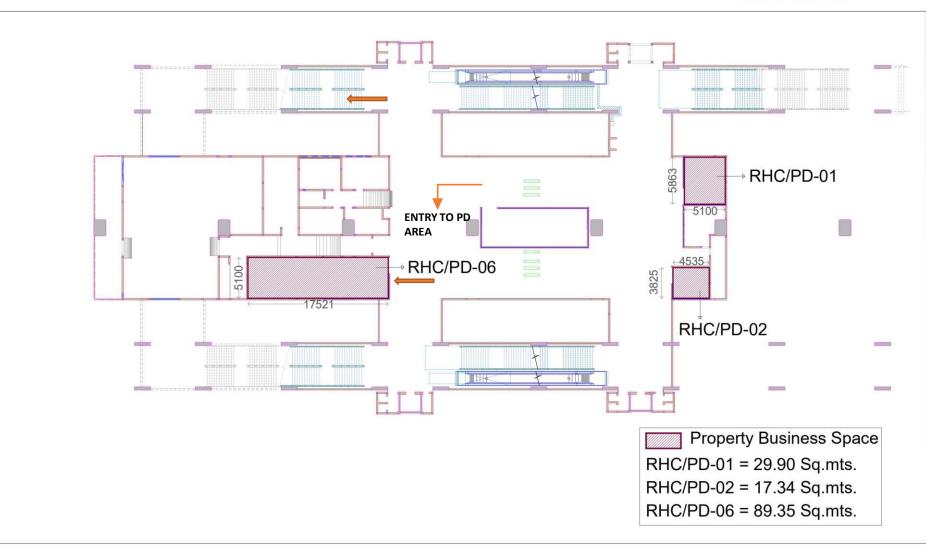

# RAHATE COLONY METRO STATION

ANNEXURE 2

AJNI SQUARE

CONCOURSE LEVEL

**FRONT VIEW** 