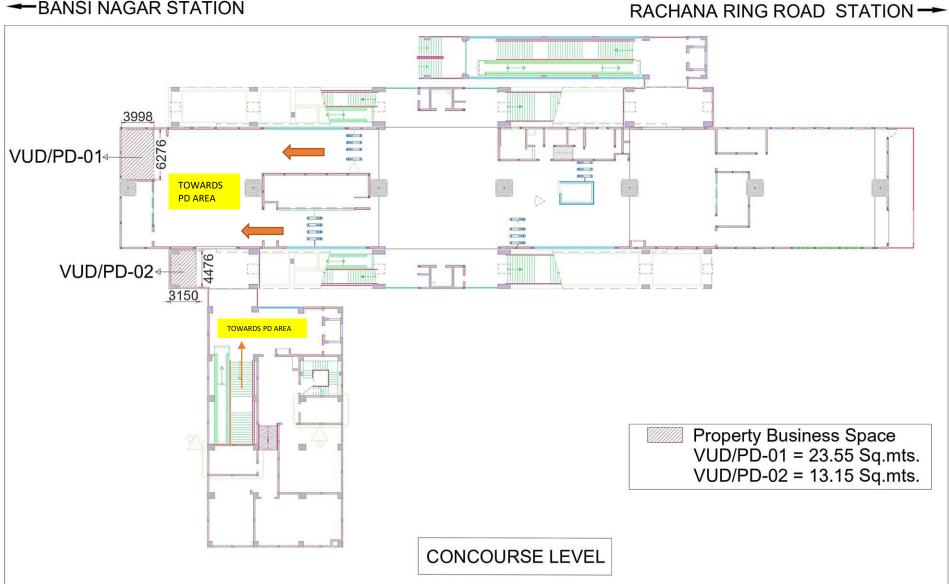

### SITABURDI INTERCHANGE METRO STATION

**ANNEXURE 2** 



## N/S PLATFORM LEVEL

### SITABURDI INTERCHANGE METRO STATION

**ANNEXURE 2** 



#### AERIAL VIEW OF SITABURDI INTERCHANGE METRO STATION



# E/W PLATFORM LEVEL (S)



**TOWARDS KHAPRI** 

# ZEROMILE FREEDOM PARK METRO STATION ANNEXURE 2

TOWARDS AUTOMOTIVE SQUARE

# **KASTURCHAND PARK METRO STATION**

ANNEXURE 2

#### - TOWARDS AUTOMOTIVE STATION





**CONCOURSE LEVEL** 



### METRO STATION VIEW



# GADDIGODAM METRO STATION

ANNEXURE 2

**TOP VIEW** 

#### TOWARDS KHAPRI METRO STATION

TOWARDS BANSI NAGAR METRO STATION



**GROUND FLOOR LEVEL** 

VASUDEV NAGAR STATION ----

### BANSI NAGAR STATION







**METRO STATION VIEW** 



#### Annexure 2





**METRO STATION VIEW** 



## VASUDEV NAGAR STATION

BANSI NAGAR STATION



**TOP VIEW** 

**METRO STATION VIEW** 

XXXXX

Sid.



Annexure 2

**TOP VIEW** 

Shivam Xe

SHAWARMA KING





### **FRONT VIEW**







**FRONT VIEW** 



TOP VIEW

**MEZZANINE LEVEL** 



### FRONT VIEW



### LAD CHOWK METRO STATION



CONCOURSE LEVEL





ANNEXURE 2 INSTITUTE OF ENGG. STATION -----

- LAD CHOWK STATION



CONCOURSE LEVEL PLAN