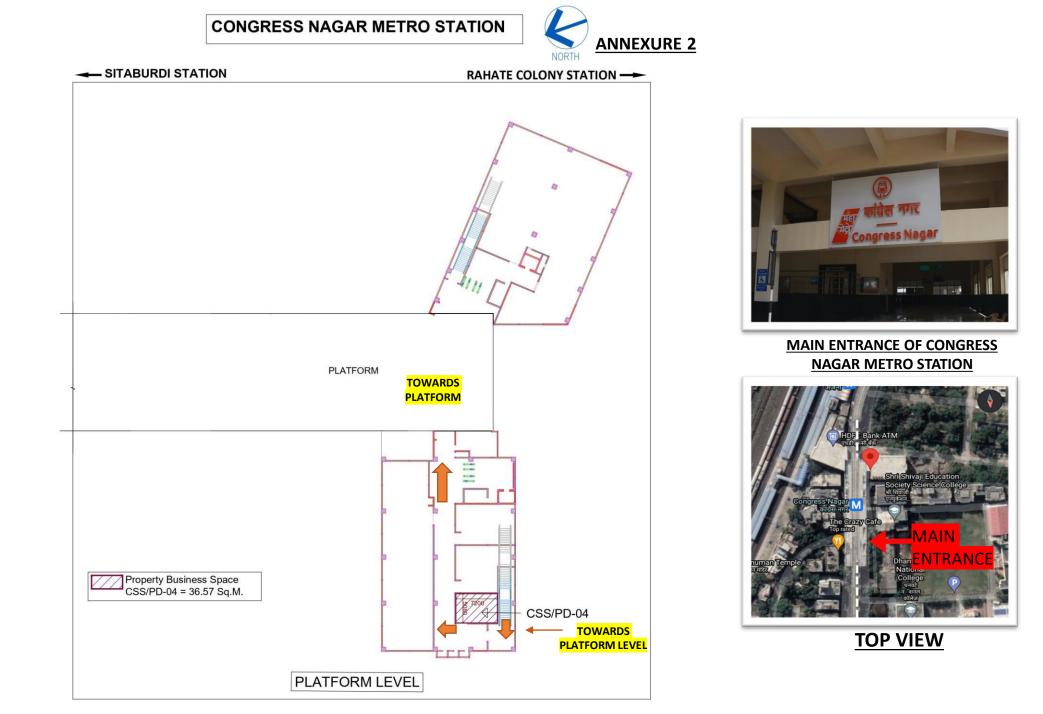

#### **ANNEXURE 2** CONGRESS NAGAR METRO STATION

SITABURDI STATION

MAIN ENTRANCE OF CONGRESS **NAGAR METRO STATION** 

# **CONGRESS NAGAR METRO STATION**

ANNEXURE 2

#### MAIN ENTRANCE OF CONGRESS NAGAR METRO STATION