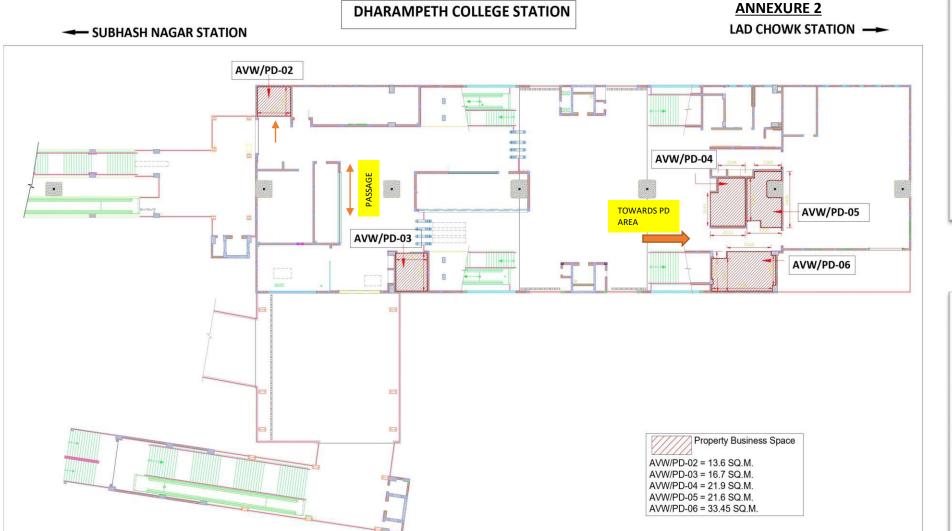

ETRO STATION

**ANNEXURE 2** 



#### AERIAL VIEW OF SITABURDI INTERCHANGE METRO STATION



# E/W PLATFORM LEVEL (S)



**TOWARDS KHAPRI** 

# ZEROMILE FREEDOM PARK METRO STATION ANNEXURE 2

TOWARDS AUTOMOTIVE SQUARE

# **KASTURCHAND PARK METRO STATION**

ANNEXURE 2

#### - TOWARDS AUTOMOTIVE STATION





**CONCOURSE LEVEL** 



### METRO STATION VIEW



# GADDIGODAM METRO STATION

ANNEXURE 2

**TOP VIEW** 

#### TOWARDS KHAPRI METRO STATION

TOWARDS BANSI NAGAR METRO STATION



**GROUND FLOOR LEVEL** 

VASUDEV NAGAR STATION ----

### BANSI NAGAR STATION







**METRO STATION VIEW** 



#### Annexure 2





**METRO STATION VIEW** 



## VASUDEV NAGAR STATION

BANSI NAGAR STATION



**TOP VIEW** 

**METRO STATION VIEW** 

XXXXX

Sid.



Annexure 2

**TOP VIEW** 

Shivam Xe

SHAWARMA KING





### **FRONT VIEW**







**FRONT VIEW** 



TOP VIEW

**MEZZANINE LEVEL** 



### FRONT VIEW



### LAD CHOWK METRO STATION



CONCOURSE LEVEL





ANNEXURE 2 INSTITUTE OF ENGG. STATION -----

- LAD CHOWK STATION



CONCOURSE LEVEL PLAN