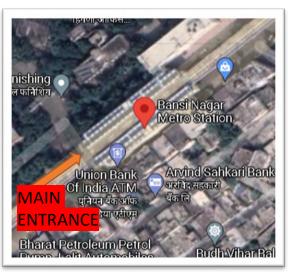

#### TOWARDS KHAPRI METRO STATION

TOWARDS BANSI NAGAR METRO STATION

**GROUND FLOOR LEVEL** 

VASUDEV NAGAR STATION ----

### BANSI NAGAR STATION

**METRO STATION VIEW** 