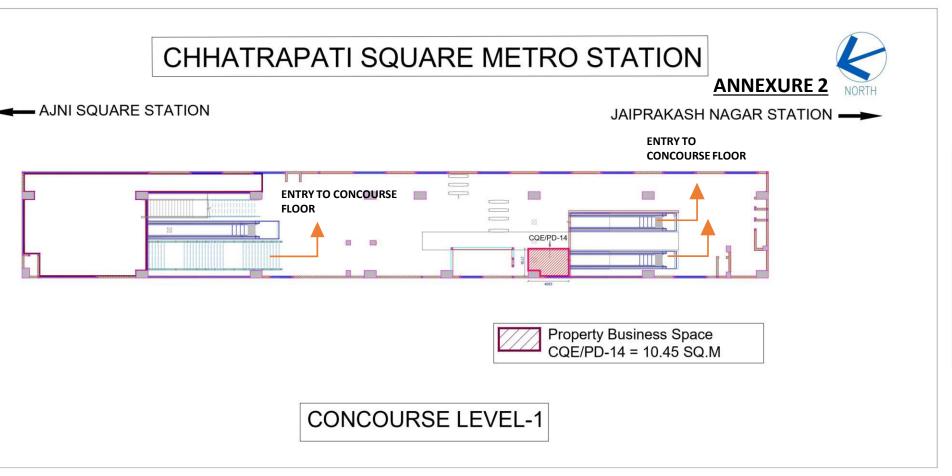

MEZZANINE LEVEL





### MAIN ENTRANCE OF AIRPORT METRO STATION



TOP VIEW

#### ANNEXURE 2

# UJJWAL NAGAR METRO STATION

JAIPRAKASH NAGAR STATION

AIRPORT METRO STATION













# AJNI SQUARE METRO STATION

ANNEXURE 2



# RAHATE COLONY METRO STATION

ANNEXURE 2

AJNI SQUARE





CONCOURSE LEVEL



**FRONT VIEW** 



#### **ANNEXURE 2** CONGRESS NAGAR METRO STATION

SITABURDI STATION





MAIN ENTRANCE OF CONGRESS **NAGAR METRO STATION** 





# **CONGRESS NAGAR METRO STATION**

ANNEXURE 2





#### MAIN ENTRANCE OF CONGRESS NAGAR METRO STATION





### SITABURDI INTERCHANGE METRO STATION

**ANNEXURE 2** 





### AERIAL VIEW OF SITABURDI INTERCHANGE METRO STATION



### SITABURDI INTERCHANGE METRO STATION

**ANNEXURE 2** 



## N/S PLATFORM LEVEL

### SITABURDI INTERCHANGE METRO STATION

**ANNEXURE 2** 



#### AERIAL VIEW OF SITABURDI INTERCHANGE METRO STATION



# E/W PLATFORM LEVEL (S)



**TOWARDS KHAPRI** 

# ZEROMILE FREEDOM PARK METRO STATION ANNEXURE