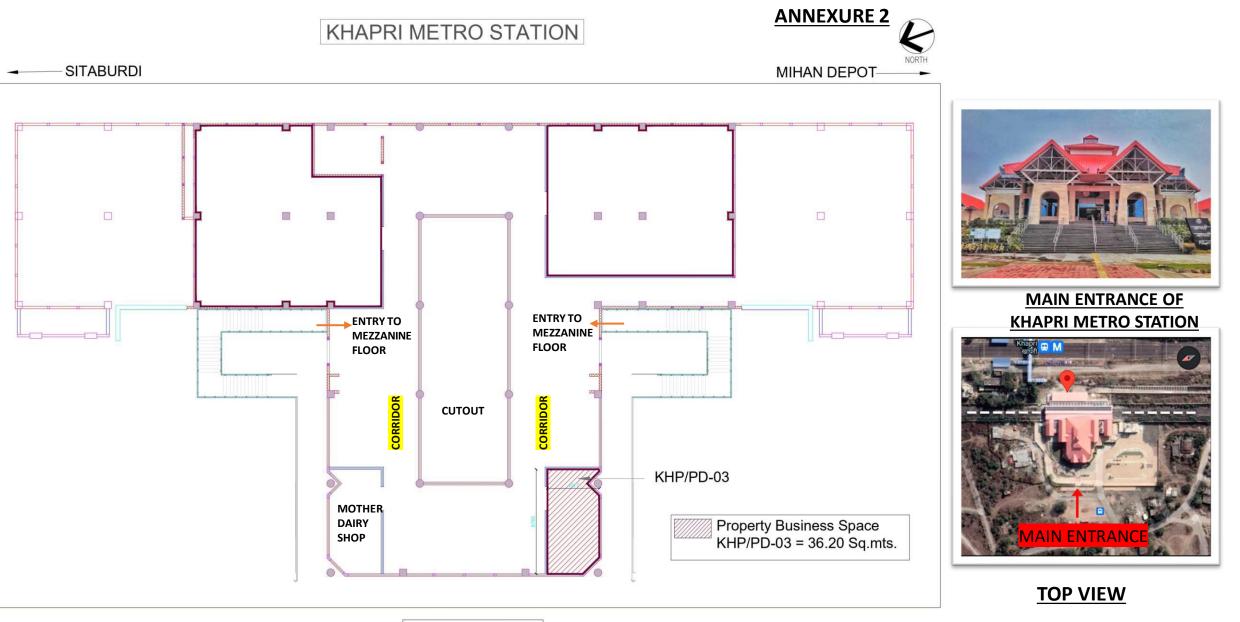

MEZZANINE LEVEL





### MAIN ENTRANCE OF AIRPORT METRO STATION



TOP VIEW

#### ANNEXURE 2

# UJJWAL NAGAR METRO STATION

JAIPRAKASH NAGAR STATION

AIRPORT METRO STATION













# AJNI SQUARE METRO STATION

ANNEXURE 2



# RAHATE COLONY METRO STATION

ANNEXURE 2

AJNI SQUARE





CONCOURSE LEVEL



**FRONT VIEW** 



#### **ANNEXURE 2** CONGRESS NAGAR METRO STATION

SITABURDI STATION





MAIN ENTRANCE OF CONGRESS **NAGAR METRO STATION** 





# **CONGRESS NAGAR METRO STATION**

ANNEXURE 2





#### MAIN ENTRANCE OF CONGRESS NAGAR METRO STATION





### SITABURDI INTERCHANGE METRO STATION

**ANNEXURE 2** 





### AERIAL VIEW OF SITABURDI INTERCHANGE METRO STATION



### SITABURDI INTERCHANGE METRO STATION

**ANNEXURE 2** 



## N/S PLATFORM LEVEL

### SITABURDI INTERCHANGE METRO