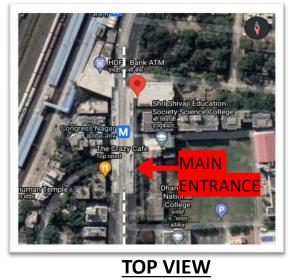

#### **ANNEXURE 2** CONGRESS NAGAR METRO STATION

SITABURDI STATION

MAIN ENTRANCE OF CONGRESS **NAGAR METRO STATION** 