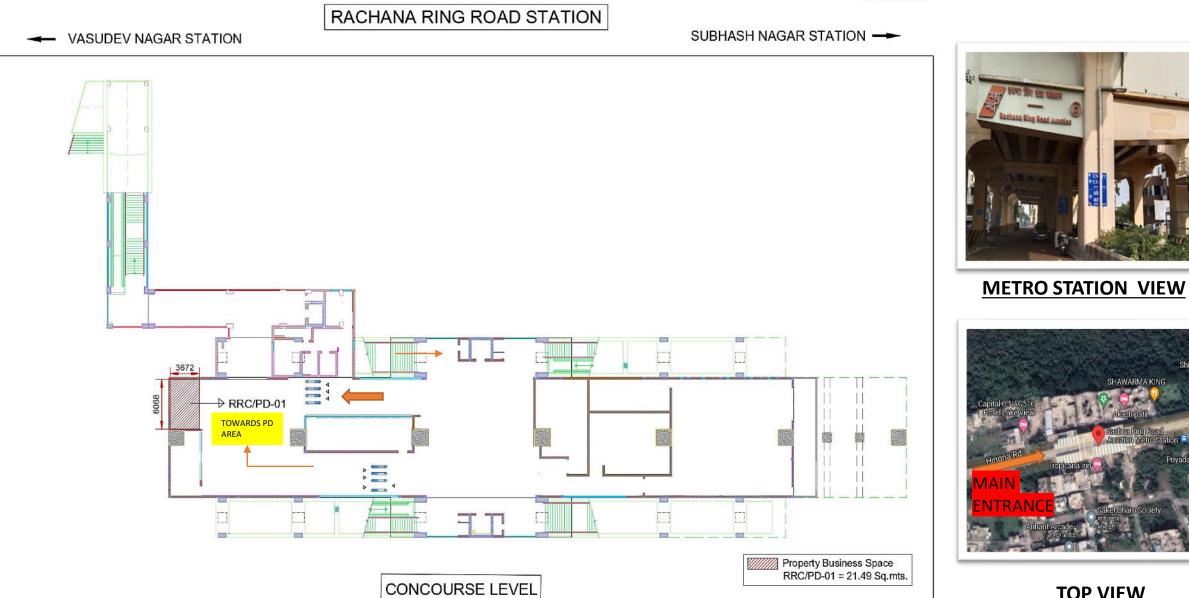

## VASUDEV NAGAR STATION

BANSI NAGAR STATION

**TOP VIEW** 

**METRO STATION VIEW** 

XXXXX

Sid.

Annexure 2

**TOP VIEW** 