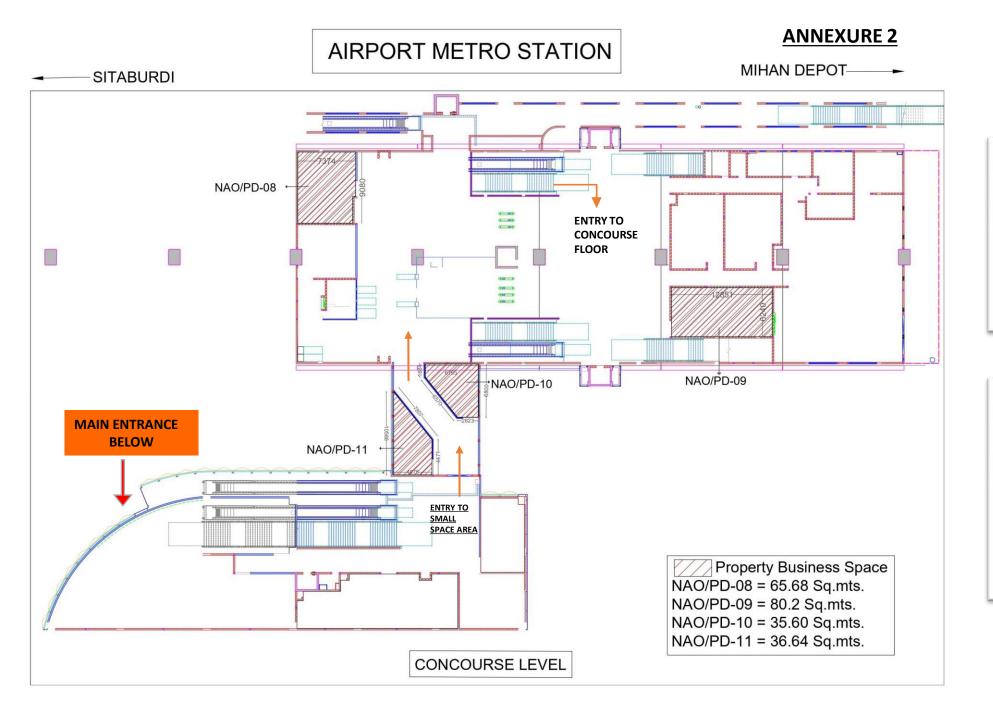

MEZZANINE LEVEL





### MAIN ENTRANCE OF AIRPORT METRO STATION



TOP VIEW

#### ANNEXURE 2

# UJJWAL NAGAR METRO STATION

JAIPRAKASH NAGAR STATION

AIRPORT METRO STATION













# AJNI SQUARE METRO STATION

ANNEXURE 2



# RAHATE COLONY METRO STATION

ANNEXURE 2

AJNI SQUARE





CONCOURSE LEVEL



**FRONT VIEW** 



#### **ANNEXURE 2** CONGRESS NAGAR METRO STATION

SITABURDI STATION





MAIN ENTRANCE OF CONGRESS **NAGAR METRO STATION** 





# **CONGRESS NAGAR METRO STATION**

ANNEXURE 2





#### MAIN ENTRANCE OF CONGRESS NAGAR METRO STATION





### SITABURDI INTERCHANGE METRO STATION

**ANNEXURE 2** 





### AERIAL VIEW OF SITABURDI INTERCHANGE METRO STATION



### SITABURDI INTERCHANGE METRO STATION

**ANNEXURE 2** 



## N/S PLATFORM LEVEL

### SITABURDI INTERCHANGE METRO STATION

**ANNEXURE