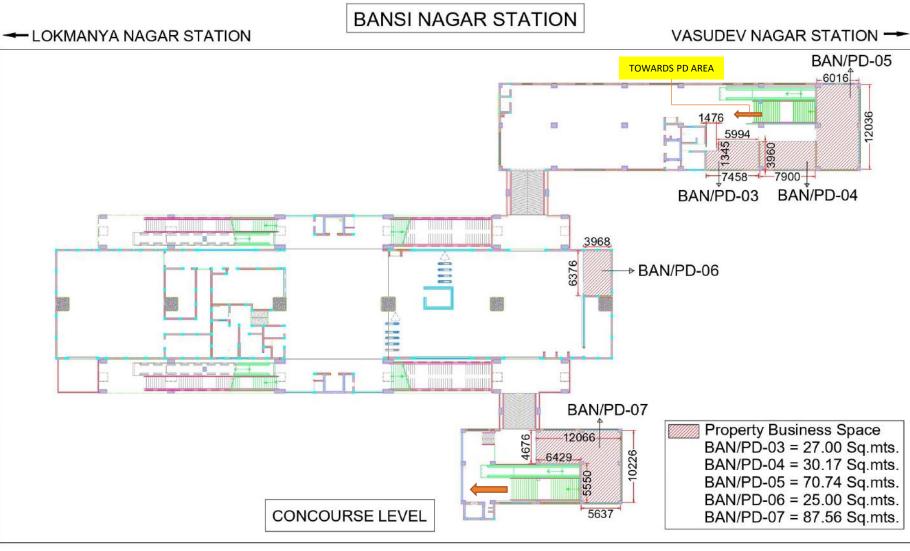

*ANNEXURE 2** 





### AERIAL VIEW OF SITABURDI INTERCHANGE METRO STATION



### SITABURDI INTERCHANGE METRO STATION

**ANNEXURE 2** 



## N/S PLATFORM LEVEL

### SITABURDI INTERCHANGE METRO STATION

**ANNEXURE 2** 



#### AERIAL VIEW OF SITABURDI INTERCHANGE METRO STATION



# E/W PLATFORM LEVEL (S)



**TOWARDS KHAPRI** 

# ZEROMILE FREEDOM PARK METRO STATION ANNEXURE 2

TOWARDS AUTOMOTIVE SQUARE

# **KASTURCHAND PARK METRO STATION**

ANNEXURE 2

#### - TOWARDS AUTOMOTIVE STATION





**CONCOURSE LEVEL** 



### METRO STATION VIEW



# GADDIGODAM METRO STATION

ANNEXURE 2

**TOP VIEW** 

#### TOWARDS KHAPRI METRO STATION

TOWARDS BANSI NAGAR METRO STATION



**GROUND FLOOR LEVEL** 

VASUDEV NAGAR STATION ----

### BANSI NAGAR STATION







**METRO STATION VIEW** 



#### Annexure 2





**METRO STATION VIEW** 



## VASUDEV NAGAR STATION

BANSI NAGAR STATION



**TOP VIEW** 

**METRO STATION VIEW** 

XXXXX

Sid.



Annexure 2

**TOP VIEW** 

Shivam Xe

SHAWARMA KING





### **FRONT VIEW**







**FRONT VIEW** 



TOP VIEW

**MEZZANINE LEVEL** 



### FRONT VIEW



### LAD CHOWK METRO STATION



CONCOURSE LEVEL





ANNEXURE 2 INSTITUTE OF ENGG. STATION -----

- LAD CHOWK STATION



CONCOURSE LEVEL PLAN