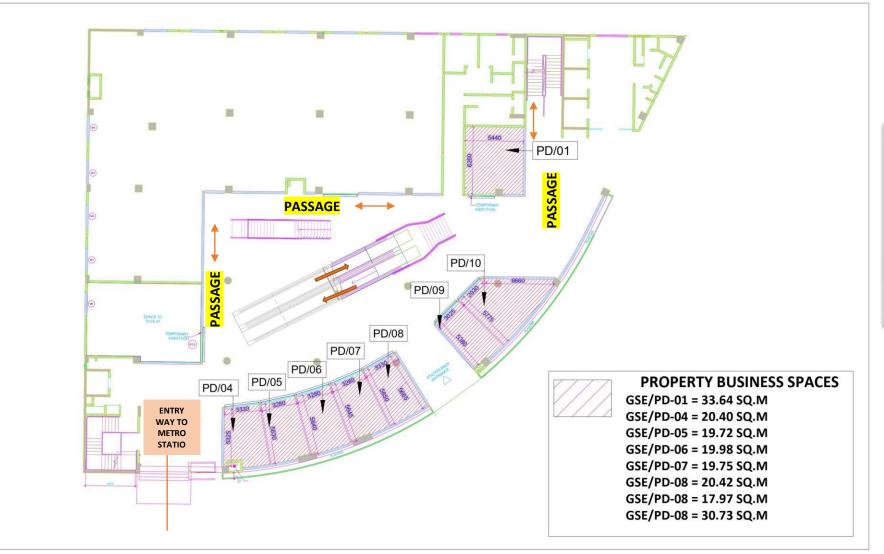

# **KASTURCHAND PARK METRO STATION**

ANNEXURE 2

#### - TOWARDS AUTOMOTIVE STATION

**CONCOURSE LEVEL** 