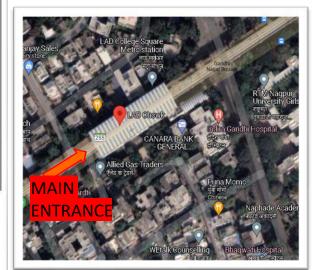

#### LAD CHOWK METRO STATION

TOP VIEW

**CONCOURSE LEVEL PLAN** 

10576

SRN/PD-01

**Property Development** 

Business Spaces SRN/PD-01 = 81.0 SQ.M