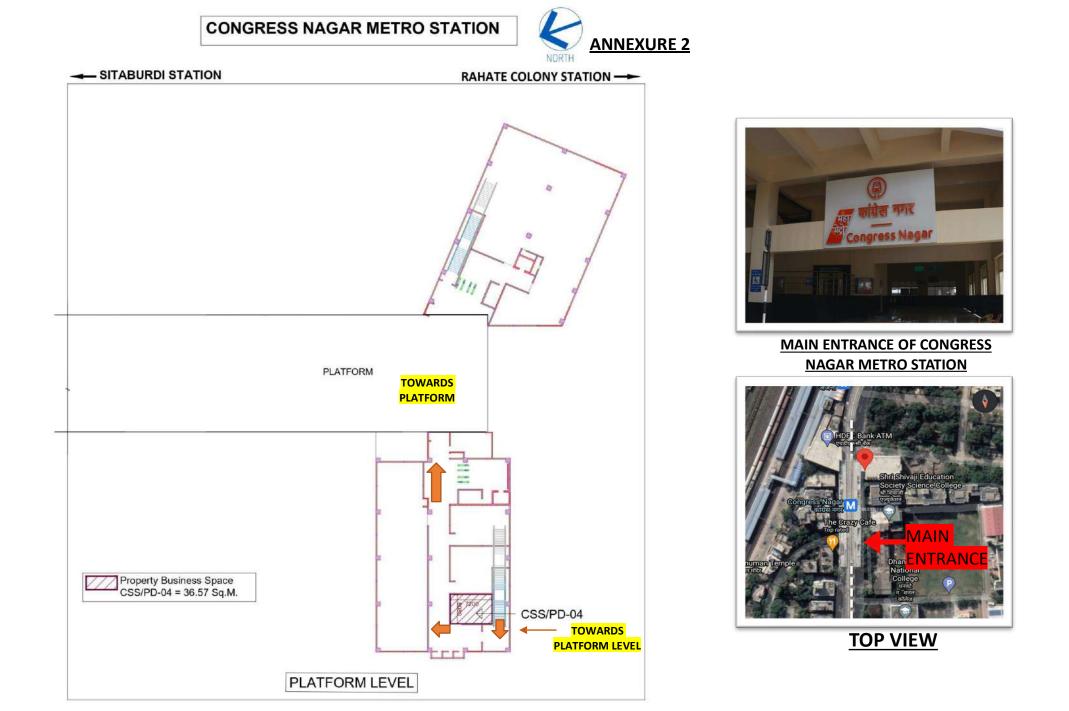

## RAHATE COLONY METRO STATION

ANNEXURE 2

CONGRESS NAGAR

CONCOURSE LEVEL

ANNEXURE 2

- SITABURDI STATION

MAIN ENTRANCE OF CONGRESS NAGAR METRO STATION

# **CONGRESS NAGAR METRO STATION**

**ANNEXURE 2** 

#### MAIN ENTRANCE OF CONGRESS NAGAR METRO STATION