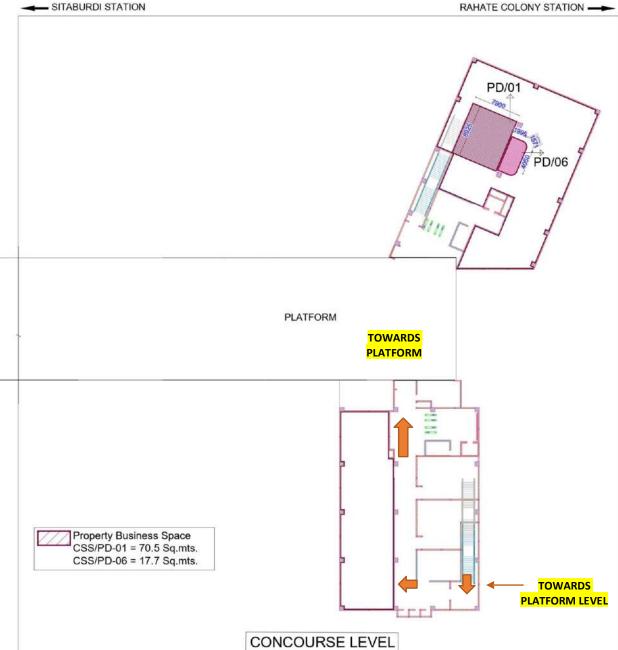

# **CONGRESS NAGAR METRO STATION**

**ANNEXURE 2** 

#### MAIN ENTRANCE OF CONGRESS NAGAR METRO STATION