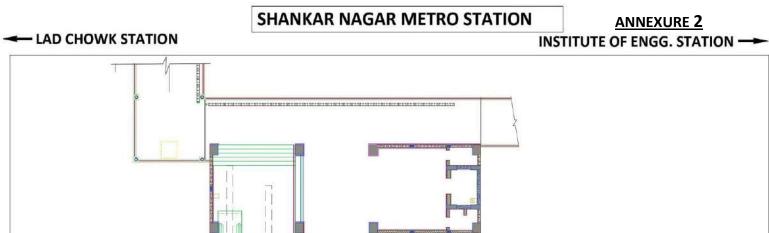

### INSTITUTION OF ENGINEERS METRO STATION

Annexure-2

#### -----SHANKAR NAGAR STATION