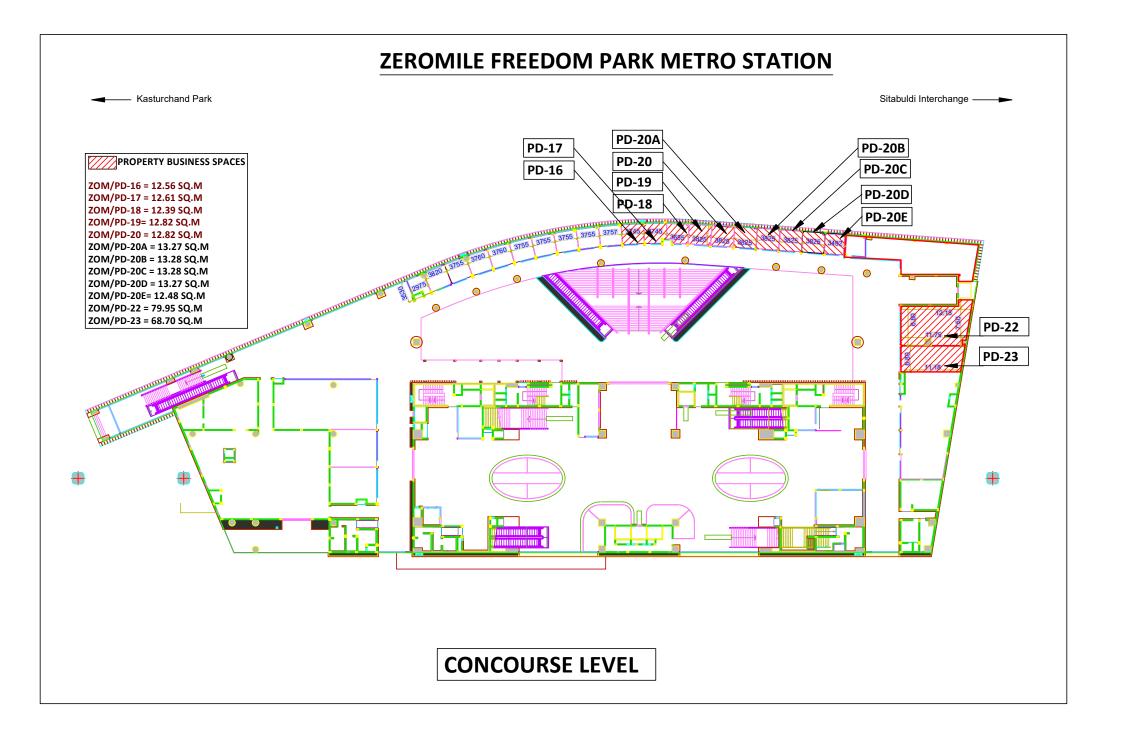

VIEW

<u>ANNEXURE 2</u>

#### ANNEXURE 2

# UJJWAL NAGAR METRO STATION

JAIPRAKASH NAGAR STATION

AIRPORT METRO STATION













# AJNI SQUARE METRO STATION

<u>ANNEXURE 2</u>



## RAHATE COLONY METRO STATION

ANNEXURE 2

CONGRESS NAGAR







CONCOURSE LEVEL



ANNEXURE 2

- SITABURDI STATION





MAIN ENTRANCE OF CONGRESS NAGAR METRO STATION





# **CONGRESS NAGAR METRO STATION**

**ANNEXURE 2** 





#### MAIN ENTRANCE OF CONGRESS NAGAR METRO STATION



#### SITABURDI INTERCHANGE METRO STATION

**ANNEXURE 2** 





#### AERIAL VIEW OF SITABURDI INTERCHANGE METRO STATION



### SITABURDI INTERCHANGE METRO STATION



N/S PLATFORM LEVEL

### SITABURDI INTERCHANGE METRO STATION

**ANNEXURE 2** 



#### AERIAL VIEW OF SITABURDI INTERCHANGE METRO STATION



# E/W PLATFORM LEVEL (S)





# **KASTURCHAND PARK METRO STATION**

ANNEXURE 2

#### - TOWARDS AUTOMOTIVE STATION





**CONCOURSE LEVEL** 



### **METRO STATION VIEW**



# GADDIGODAM METRO STATION

Annexure-2



#### Annexure-2

### LOKMANYA NAGAR METRO STATION

- HINGNA DEPOT

BANSI NAGAR STATION --------





Annexure 2

#### **TOP VIEW**

Bansi Nagar Metro Station

**Budh Vihar Bal** 

### VASUDEV NAGAR STATION

BANSI NAGAR STATION





### **METRO STATION VIEW**













**FRONT VIEW** 



TOP VIEW

MEZZANINE LEVEL



### FRONT VIEW



#### LAD CHOWK METRO STATION









TOP VIEW

**CONCOURSE LEVEL PLAN** 

10576

SRN/PD-01

**Property Development** 

Business Spaces SRN/PD-01 = 81.0 SQ.M

### INSTITUTION OF ENGINEERS METRO STATION

Annexure-2

#### -----SHANKAR NAGAR STATION



# Jhansi Rani Square Metr