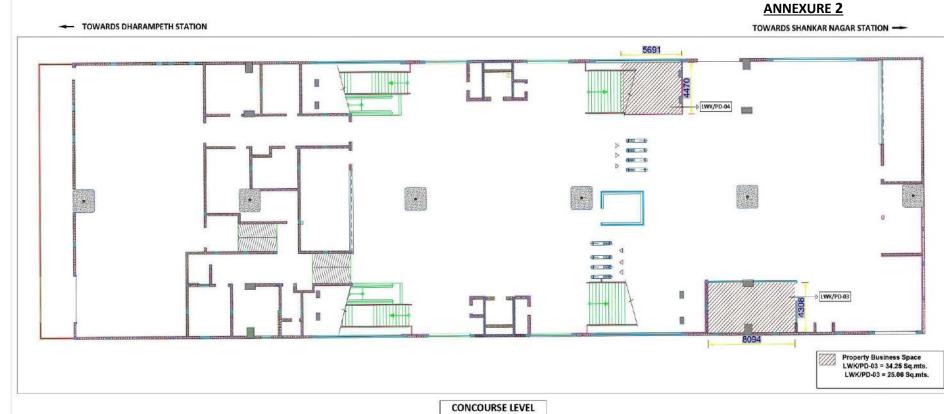

#### LAD CHOWK METRO STATION

TOP VIEW

**CONCOURSE LEVEL PLAN** 

10576

SRN/PD-01

**Property Development** 

Business Spaces SRN/PD-01 = 81.0 SQ.M