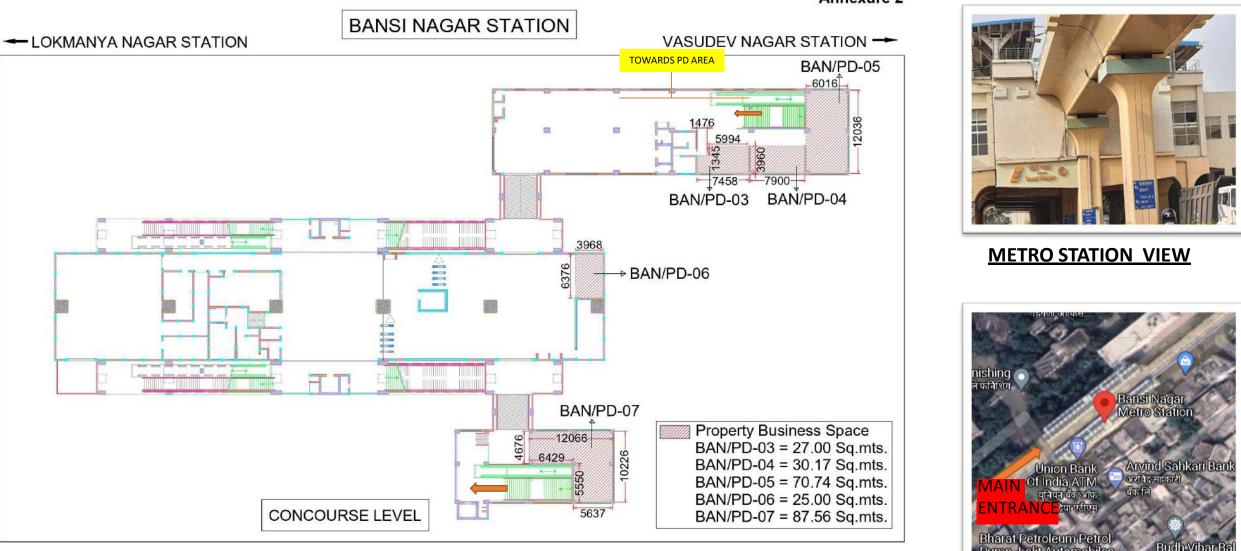

### LOKMANYA NAGAR METRO STATION

- HINGNA DEPOT

BANSI NAGAR STATION --------

Annexure 2

#### **TOP VIEW**

Bansi Nagar Metro Station

**Budh Vihar Bal** 

### VASUDEV NAGAR STATION

BANSI NAGAR STATION

### **METRO STATION VIEW**

**FRONT VIEW** 

TOP VIEW

MEZZANINE LEVEL