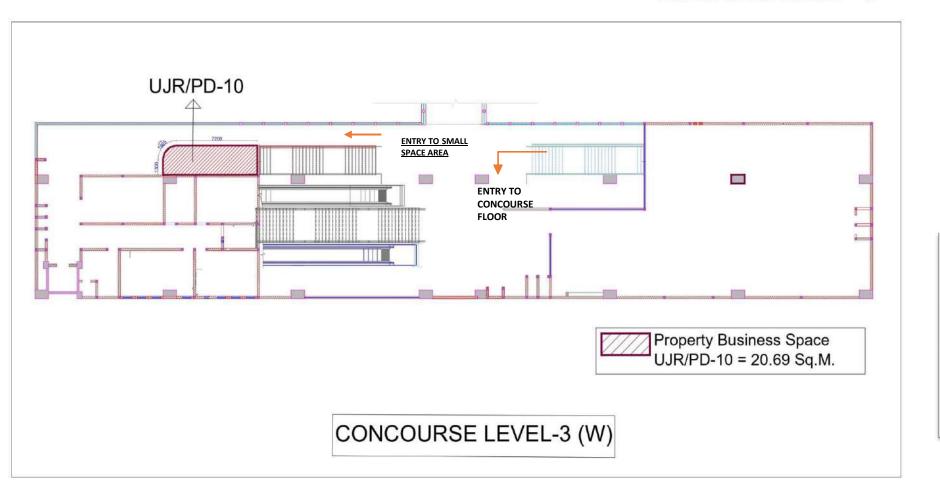

#### LAD CHOWK METRO STATION

TOP VIEW

**CONCOURSE LEVEL PLAN** 

10576

SRN/PD-01

**Property Development** 

Business Spaces SRN/PD-01 = 81.0 SQ.M