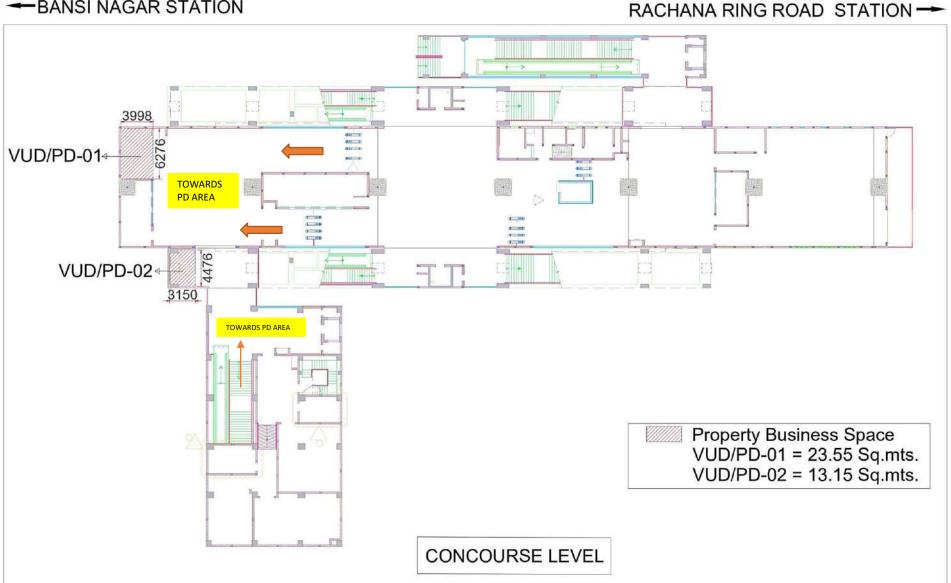

### MAIN ENTRANCE OF CONGRESS NAGAR METRO STATION



#### SITABURDI INTERCHANGE METRO STATION

**ANNEXURE 2** 





#### AERIAL VIEW OF SITABURDI INTERCHANGE METRO STATION



### SITABURDI INTERCHANGE METRO STATION



N/S PLATFORM LEVEL

### SITABURDI INTERCHANGE METRO STATION

**ANNEXURE 2** 



#### AERIAL VIEW OF SITABURDI INTERCHANGE METRO STATION



# E/W PLATFORM LEVEL (S)





# **KASTURCHAND PARK METRO STATION**

ANNEXURE 2

#### - TOWARDS AUTOMOTIVE STATION





**CONCOURSE LEVEL** 



### **METRO STATION VIEW**



# GADDIGODAM METRO STATION

Annexure-2



#### Annexure-2

### LOKMANYA NAGAR METRO STATION

- HINGNA DEPOT

BANSI NAGAR STATION --------





Annexure 2

#### **TOP VIEW**

Bansi Nagar Metro Station

**Budh Vihar Bal** 

### VASUDEV NAGAR STATION

BANSI NAGAR STATION





### **METRO STATION VIEW**













**FRONT VIEW** 



TOP VIEW

MEZZANINE LEVEL



### FRONT VIEW



#### LAD CHOWK METRO STATION









TOP VIEW

**CONCOURSE LEVEL PLAN** 

10576

SRN/PD-01

**Property Development** 

Business Spaces SRN/PD-01 = 81.0 SQ.M

### INSTITUTION OF ENGINEERS METRO STATION

Annexure-2

#### -----SHANKAR NAGAR STATION



# Jhansi Rani Square Metro Station