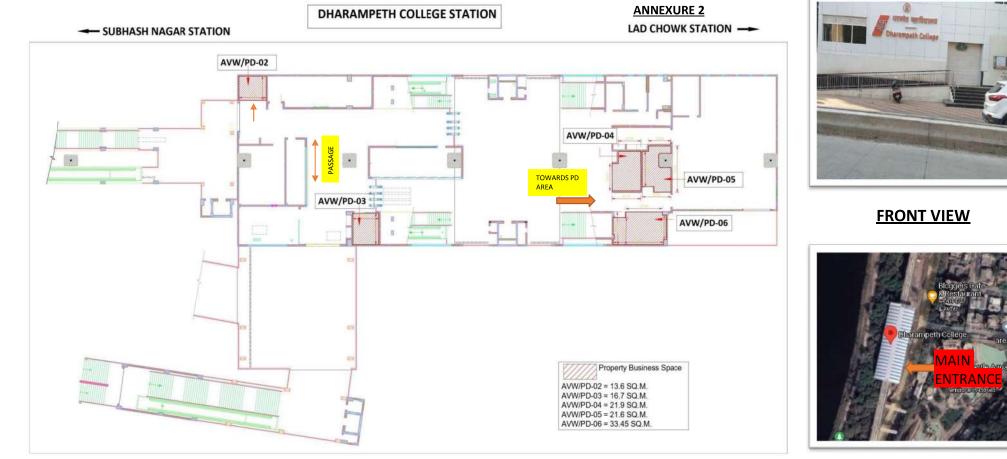

TRO STATION



#### SITABURDI INTERCHANGE METRO STATION

**ANNEXURE 2** 





#### AERIAL VIEW OF SITABURDI INTERCHANGE METRO STATION



### SITABURDI INTERCHANGE METRO STATION



N/S PLATFORM LEVEL

### SITABURDI INTERCHANGE METRO STATION

**ANNEXURE 2** 



#### AERIAL VIEW OF SITABURDI INTERCHANGE METRO STATION



# E/W PLATFORM LEVEL (S)





# **KASTURCHAND PARK METRO STATION**

ANNEXURE 2

#### - TOWARDS AUTOMOTIVE STATION





**CONCOURSE LEVEL** 



### **METRO STATION VIEW**



# GADDIGODAM METRO STATION

Annexure-2



#### Annexure-2

### LOKMANYA NAGAR METRO STATION

- HINGNA DEPOT

BANSI NAGAR STATION --------





Annexure 2

#### **TOP VIEW**

Bansi Nagar Metro Station

**Budh Vihar Bal** 

### VASUDEV NAGAR STATION

BANSI NAGAR STATION





### **METRO STATION VIEW**













**FRONT VIEW** 



TOP VIEW

MEZZANINE LEVEL



### FRONT VIEW



#### LAD CHOWK METRO STATION









TOP VIEW

**CONCOURSE LEVEL PLAN** 

10576

SRN/PD-01

**Property Development** 

Business Spaces SRN/PD-01 = 81.0 SQ.M

### INSTITUTION OF ENGINEERS METRO STATION

Annexure-2

#### -----SHANKAR NAGAR STATION



# Jhansi Rani Square Metro Station