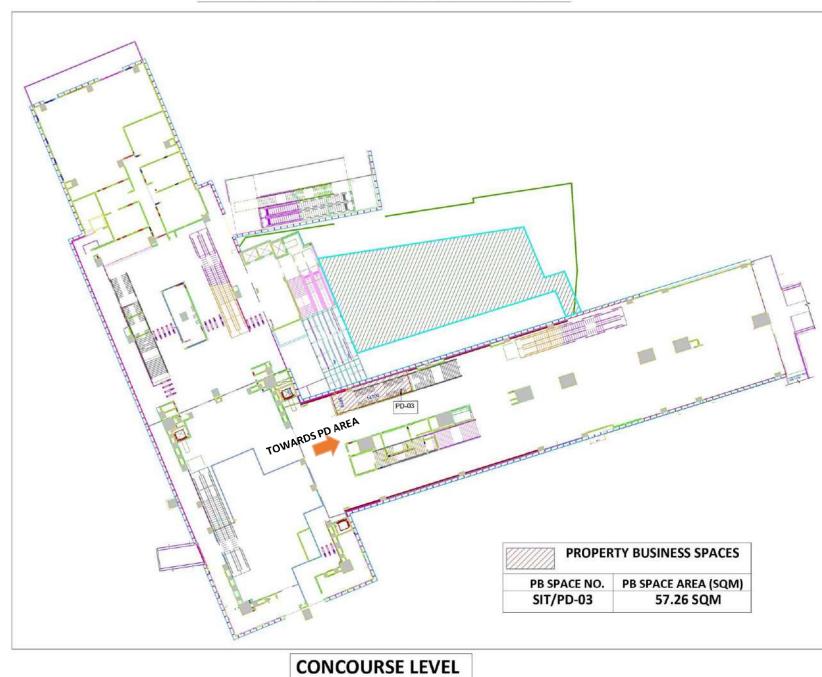

## RAHATE COLONY METRO STATION

ANNEXURE 2

CONGRESS NAGAR

CONCOURSE LEVEL

ANNEXURE 2

- SITABURDI STATION

MAIN ENTRANCE OF CONGRESS NAGAR METRO STATION

# **CONGRESS NAGAR METRO STATION**

**ANNEXURE 2** 