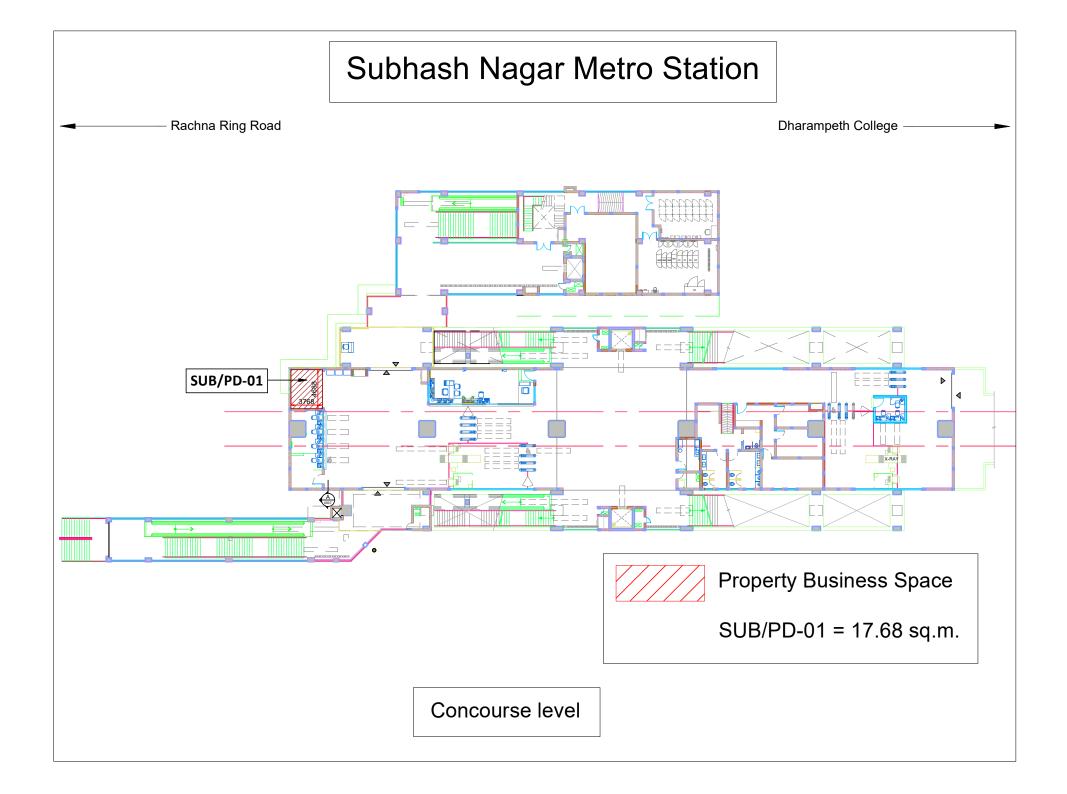

METRO STATION



#### SITABURDI INTERCHANGE METRO STATION

**ANNEXURE 2** 





#### AERIAL VIEW OF SITABURDI INTERCHANGE METRO STATION



### SITABURDI INTERCHANGE METRO STATION



N/S PLATFORM LEVEL

### SITABURDI INTERCHANGE METRO STATION

**ANNEXURE 2** 



#### AERIAL VIEW OF SITABURDI INTERCHANGE METRO STATION



# E/W PLATFORM LEVEL (S)





# **KASTURCHAND PARK METRO STATION**

ANNEXURE 2

#### - TOWARDS AUTOMOTIVE STATION





**CONCOURSE LEVEL** 



### **METRO STATION VIEW**



# GADDIGODAM METRO STATION

Annexure-2



#### Annexure-2

### LOKMANYA NAGAR METRO STATION

- HINGNA DEPOT

BANSI NAGAR STATION --------





Annexure 2

#### **TOP VIEW**

Bansi Nagar Metro Station

**Budh Vihar Bal** 

### VASUDEV NAGAR STATION

BANSI NAGAR STATION





### **METRO STATION VIEW**













**FRONT VIEW** 



TOP VIEW

MEZZANINE LEVEL



### FRONT VIEW



#### LAD CHOWK METRO STATION









TOP VIEW

**CONCOURSE LEVEL PLAN** 

10576

SRN/PD-01

**Property Development** 

Business Spaces SRN/PD-01 = 81.0 SQ.M

### INSTITUTION OF ENGINEERS METRO STATION

Annexure-2

#### -----SHANKAR NAGAR STATION



# Jhansi Rani Square Metro Station