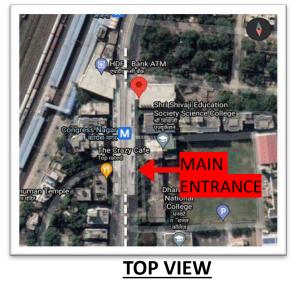

## RAHATE COLONY METRO STATION

ANNEXURE 2

CONGRESS NAGAR

CONCOURSE LEVEL

ANNEXURE 2

- SITABURDI STATION

MAIN ENTRANCE OF CONGRESS NAGAR METRO STATION

# **CONGRESS NAGAR METRO STATION**

**ANNEXURE 2** 

#### MAIN ENTRANCE OF CONGRESS NAGAR METRO STATION