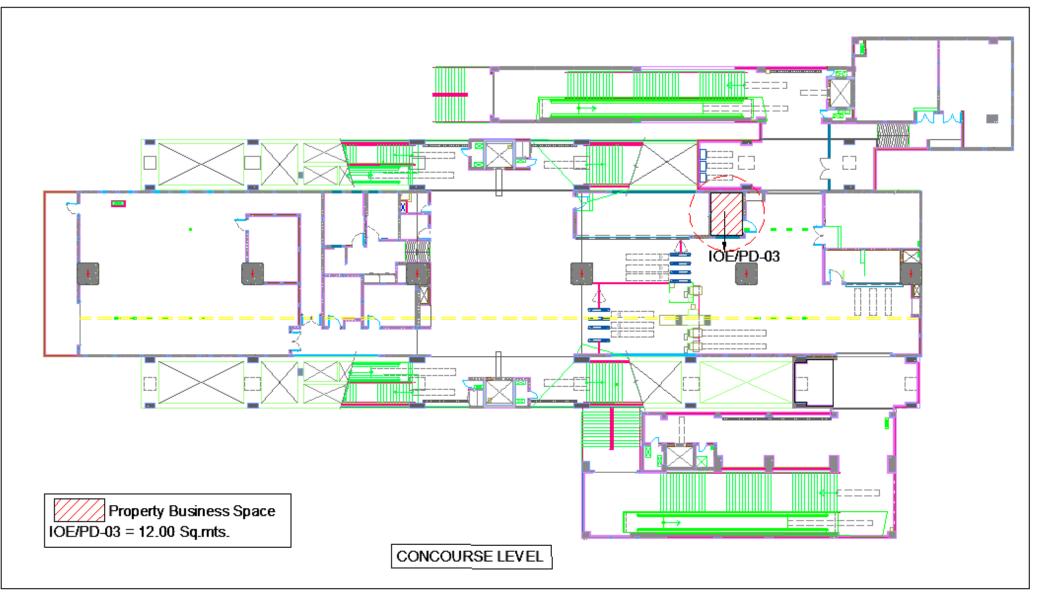

E/W PLATFORM LEVEL (S)





# **KASTURCHAND PARK METRO STATION**

ANNEXURE 2

#### - TOWARDS AUTOMOTIVE STATION





**CONCOURSE LEVEL** 



### **METRO STATION VIEW**



# GADDIGODAM METRO STATION

Annexure-2



#### Annexure-2

### LOKMANYA NAGAR METRO STATION

- HINGNA DEPOT

BANSI NAGAR STATION --------





Annexure 2

#### **TOP VIEW**

Bansi Nagar Metro Station

**Budh Vihar Bal** 

### VASUDEV NAGAR STATION

BANSI NAGAR STATION





### **METRO STATION VIEW**













**FRONT VIEW** 



TOP VIEW

MEZZANINE LEVEL



### FRONT VIEW



#### LAD CHOWK METRO STATION









TOP VIEW

**CONCOURSE LEVEL PLAN** 

10576

SRN/PD-01

**Property Development** 

Business Spaces SRN/PD-01 = 81.0 SQ.M

### INSTITUTION OF ENGINEERS METRO STATION

Annexure-2

#### -----SHANKAR NAGAR STATION



# Jhansi Rani Square Metro Station