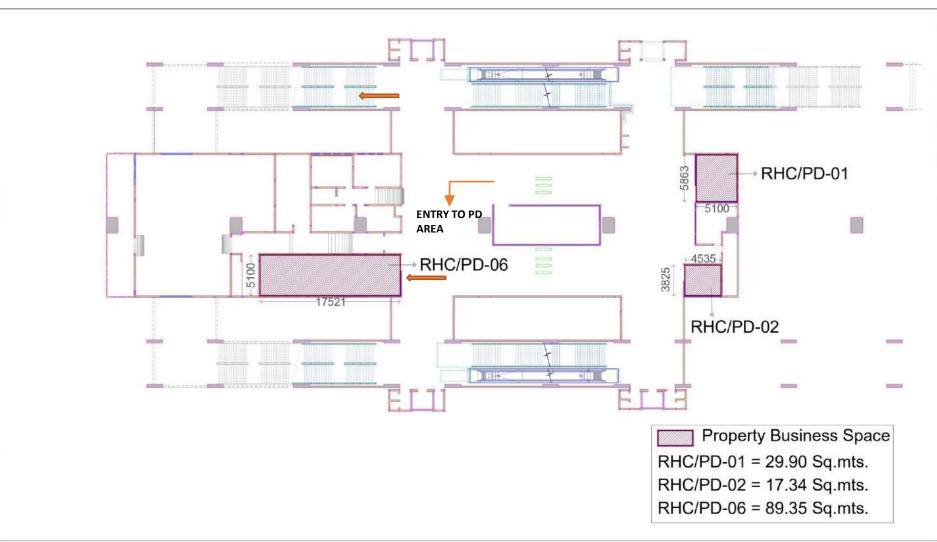

## RAHATE COLONY METRO STATION

ANNEXURE 2

CONGRESS NAGAR

CONCOURSE LEVEL

ANNEXURE 2

- SITABURDI STATION

MAIN ENTRANCE OF CONGRESS NAGAR METRO STATION