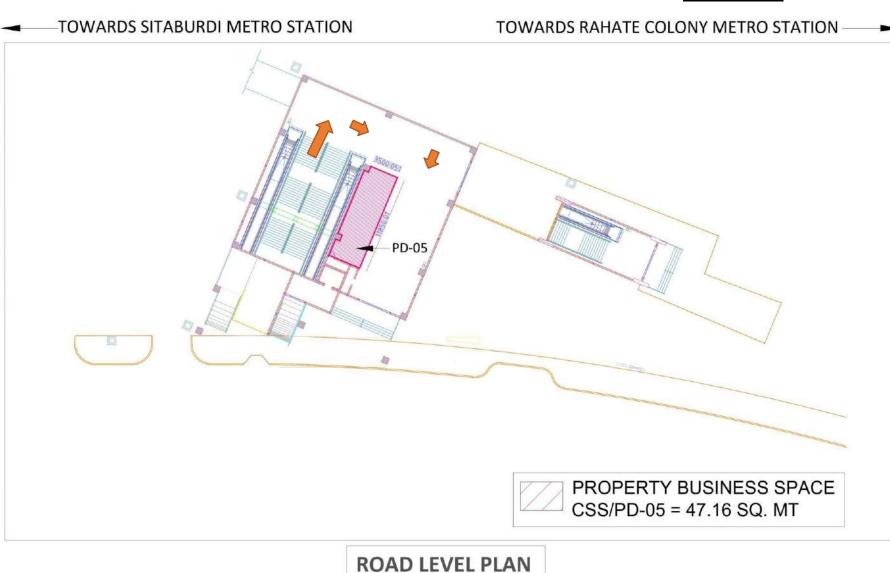

## RAHATE COLONY METRO STATION

ANNEXURE 2

CONGRESS NAGAR

CONCOURSE LEVEL

ANNEXURE 2

- SITABURDI STATION

MAIN ENTRANCE OF CONGRESS NAGAR METRO STATION

# **CONGRESS NAGAR METRO STATION**

**ANNEXURE 2** 