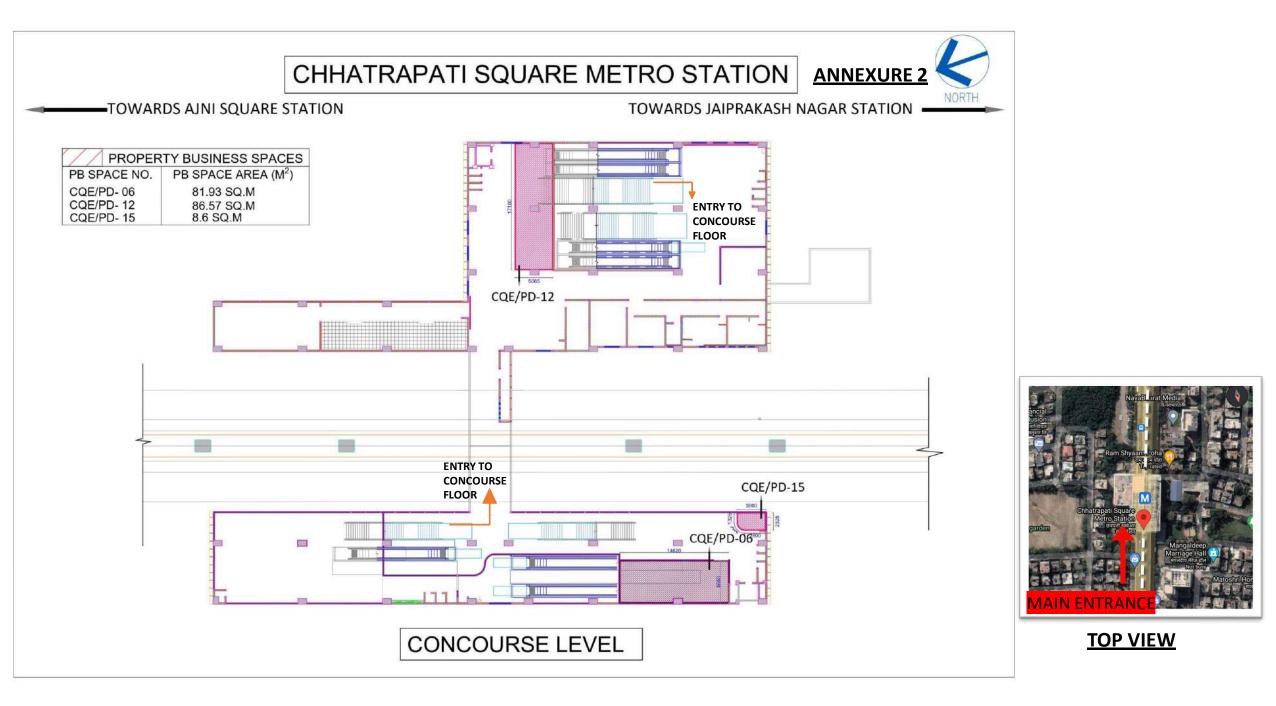

MEZZANINE LEVEL





#### MAIN ENTRANCE OF AIRPORT METRO STATION



TOP VIEW

<u>ANNEXURE 2</u>

#### ANNEXURE 2

# UJJWAL NAGAR METRO STATION

JAIPRAKASH NAGAR STATION

AIRPORT METRO STATION













# AJNI SQUARE METRO STATION

<u>ANNEXURE 2</u>



## RAHATE COLONY METRO STATION

ANNEXURE 2

CONGRESS NAGAR







CONCOURSE LEVEL



ANNEXURE 2

- SITABURDI STATION





MAIN ENTRANCE OF CONGRESS NAGAR METRO STATION





# **CONGRESS NAGAR METRO STATION**

**ANNEXURE 2** 





#### MAIN ENTRANCE OF CONGRESS NAGAR METRO STATION



#### SITABURDI INTERCHANGE METRO STATION

**ANNEXURE 2** 





#### AERIAL VIEW OF SITABURDI INTERCHANGE METRO STATION



### SITABURDI INTERCHANGE METRO STATION



N/S PLATFORM LEVEL

### SITABURDI INTERCHANGE METRO STATION

**ANNEXURE 2** 



#### AERIAL VIEW OF SITABURDI INTERCHANGE METRO STATION



# E/W PLATFORM LEVEL (S)





# **KASTURCHAND PARK METRO STATION**

ANNEXURE 2

#### - TOWARDS AUTOMOTIVE STATION





**CONCOURSE LEVEL** 



### **METRO