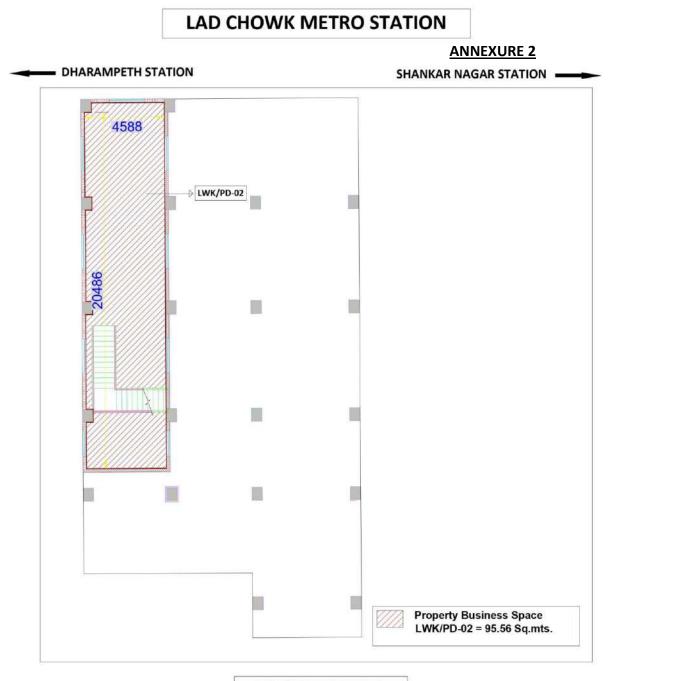

#### LAD CHOWK METRO STATION

TOP VIEW

**CONCOURSE LEVEL PLAN** 

10576

SRN/PD-01

**Property Development** 

Business Spaces SRN/PD-01 = 81.0 SQ.M