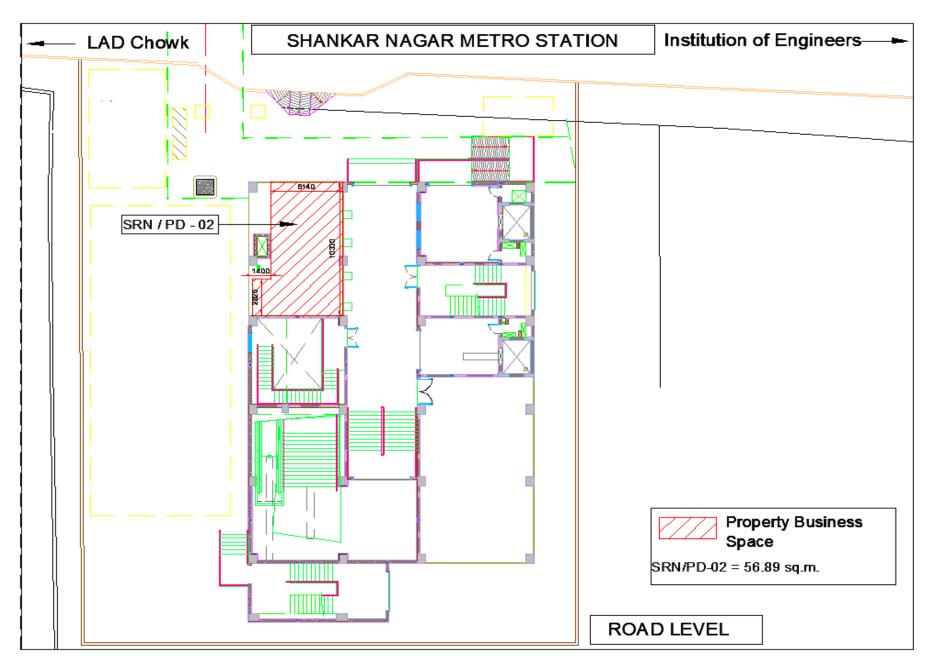

### SHANKAR NAGAR METRO STATION

### **ANNEXURE 2**

- LAD CHOWK STATION

INSTITUTE OF ENGG. STATION --