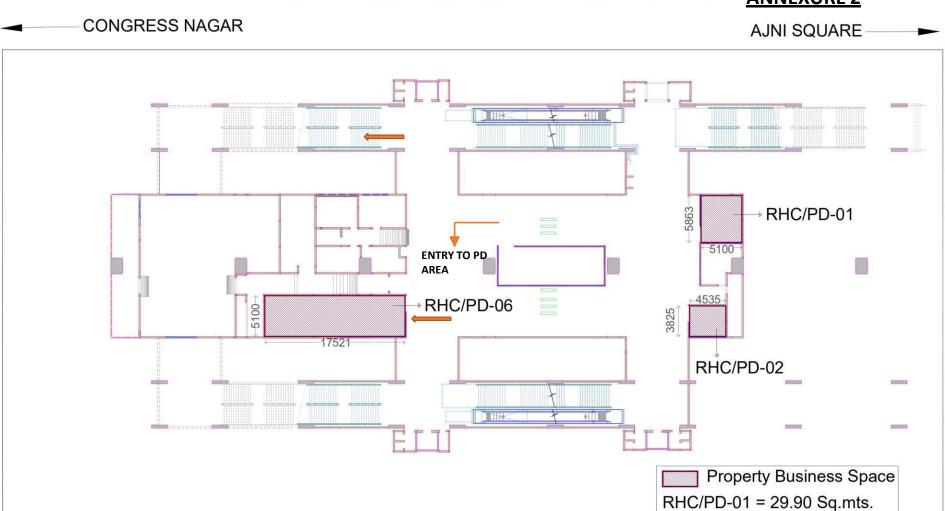

# RAHATE COLONY METRO STATION

### **ANNEXURE 2**

RHC/PD-02 = 17.34 Sq.mts. RHC/PD-06 = 89.35 Sq.mts.

**FRONT VIEW** 

**TOP VIEW** 

CONCOURSE LEVEL