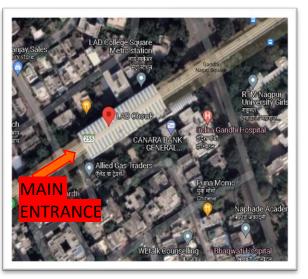

PARK METRO STATION**

#### **ANNEXURE 2**

#### **TOWARDS AUTOMOTIVE STATION**

### TOWARDS KHAPRI STATION -





**METRO STATION VIEW** 



**TOP VIEW** 

**CONCOURSE LEVEL** 

# GADDIGODAM METRO STATION

#### Annexure-2





# LOKMANYA NAGAR METRO STATION



#### Annexure 2





### **METRO STATION VIEW**



**TOP VIEW** 

### Annexure 2

# **VASUDEV NAGAR STATION**

## ──BANSI NAGAR STATION

### RACHANA RING ROAD STATION -





# **METRO STATION VIEW**



# ■ SUBHASH NAGAR STATION

# ANNEXURE 2 LAD CHOWK STATION —





# **FRONT VIEW**



**TOP VIEW** 

### **LAD CHOWK METRO STATION**

#### **ANNEXURE 2**



**MEZZANINE LEVEL** 



# **FRONT VIEW**



**TOP VIEW** 

### LAD CHOWK METRO STATION

#### **ANNEXURE 2**

TOWARDS SHANKAR NAGAR STATION -



CONCOURSE LEVEL



# **FRONT VIEW**



**TOP VIEW** 

### SHANKAR NAGAR METRO STATION

### **ANNEXURE 2**

- LAD CHOWK STATION

INSTITUTE OF ENGG. STATION --





# **MAIN ENTRANCE**



**TOP VIEW** 

**CONCOURSE LEVEL PLAN** 



# INSTITUTION OF ENGINEERS METRO STATION