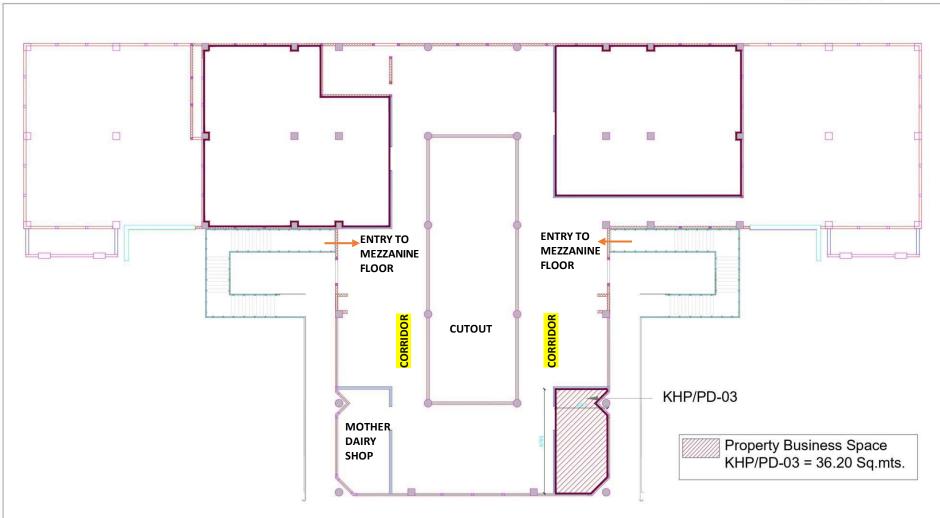

# KHAPRI METRO STATION

# **ANNEXURE 2**

SITABURDI MIHAN DEPOT—

MAIN ENTRANCE OF KHAPRI METRO STATION

**TOP VIEW** 

MEZZANINE LEVEL