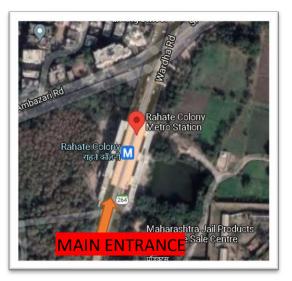

# RAHATE COLONY METRO STATION

### **ANNEXURE 2**

RHC/PD-02 = 17.34 Sq.mts. RHC/PD-06 = 89.35 Sq.mts.

**FRONT VIEW** 

**TOP VIEW** 

CONCOURSE LEVEL