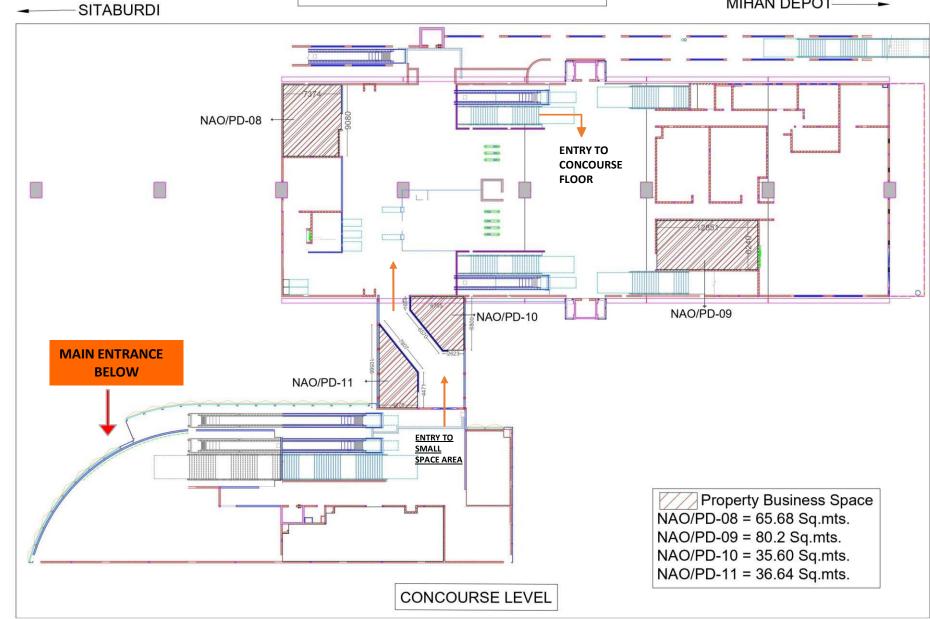

# AIRPORT METRO STATION

### **ANNEXURE 2**

MIHAN DEPOT-

**MAIN ENTRANCE OF AIRPORT METRO STATION** 

**TOP VIEW** 