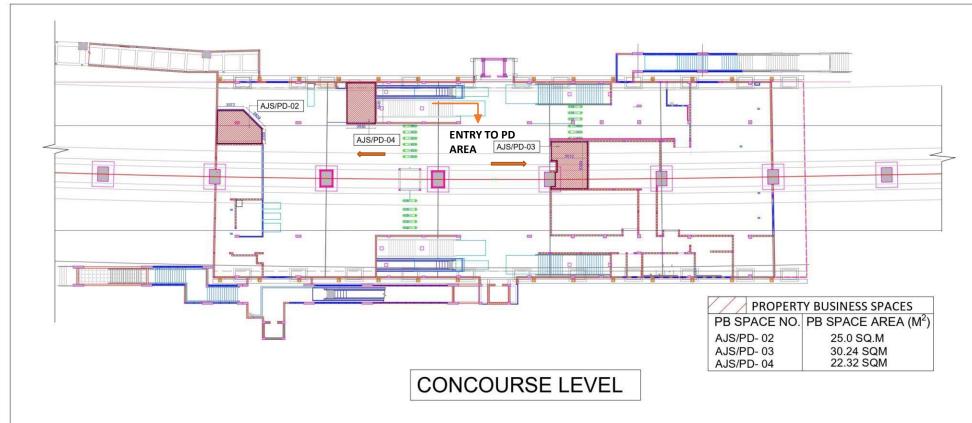

# AJNI SQUARE METRO STATION

### **ANNEXURE 2**

TOWARDS CHHATRAPATI SQUARE

TOWARDS RAHATE COLONY =

**FRONT VIEW** 

**TOP VIEW** 