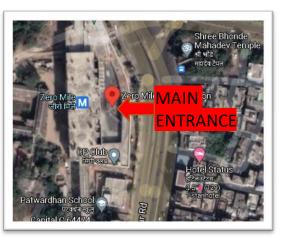

# ZEROMILE FREEDOM PARK METRO STATION

#### **Annexure-2**

MAIN ENTRANCE OF ZEROMILE FREEDOM PARK METRO STATION

**TOP VIEW** 