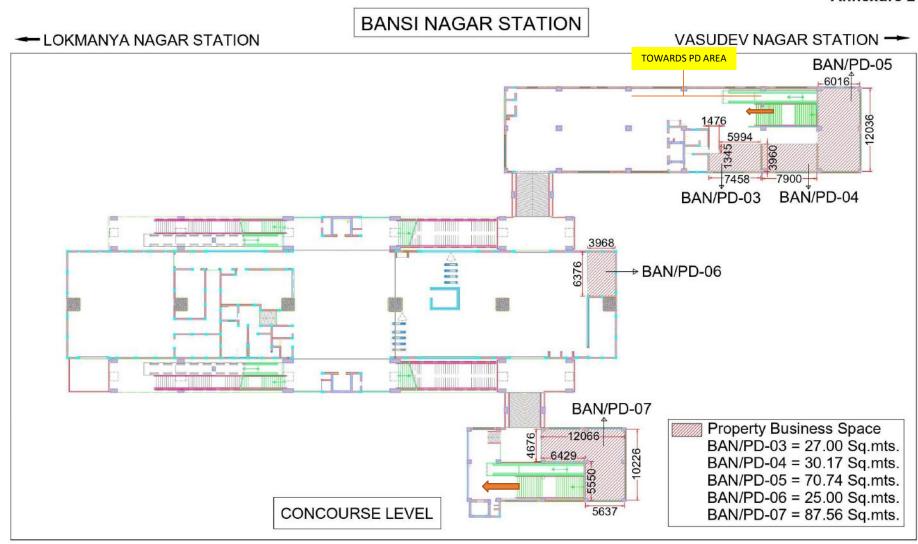

AGAR METRO STATION



**TOP VIEW** 

**ROAD LEVEL PLAN** 





AERIAL VIEW OF SITABURDI INTERCHANGE METRO STATION



**TOP VIEW** 

**CONCOURSE LEVEL** 





AERIAL VIEW OF SITABURDI INTERCHANGE METRO STATION



**TOP VIEW** 

### SITABURDI INTERCHANGE METRO STATION

#### **ANNEXURE 2**





AERIAL VIEW OF SITABURDI
INTERCHANGE METRO STATION



E/W PLATFORM LEVEL (S)

# ZEROMILE FREEDOM PARK METRO STATION

#### **Annexure-2**





MAIN ENTRANCE OF ZEROMILE FREEDOM PARK METRO STATION



**TOP VIEW** 

# **KASTURCHAND PARK METRO STATION**

#### **ANNEXURE 2**

#### **TOWARDS AUTOMOTIVE STATION**

### TOWARDS KHAPRI STATION -





**METRO STATION VIEW** 



**TOP VIEW** 

**CONCOURSE LEVEL** 

# GADDIGODAM METRO STATION

#### Annexure-2





# LOKMANYA NAGAR METRO STATION



#### Annexure 2





### **METRO STATION VIEW**



**TOP VIEW** 

### Annexure 2

# **VASUDEV NAGAR STATION**

## ──BANSI NAGAR STATION

### RACHANA RING ROAD STATION -





# **METRO STATION VIEW**



# ■ SUBHASH NAGAR STATION

# ANNEXURE 2 LAD CHOWK STATION —





# **FRONT VIEW**



**TOP VIEW** 

### **LAD CHOWK METRO STATION**

#### **ANNEXURE 2**



**MEZZANINE LEVEL** 



# **FRONT VIEW**



**TOP VIEW** 

### LAD CHOWK METRO STATION

#### **ANNEXURE 2**

TOWARDS SHANKAR NAGAR STATION -



CONCOURSE LEVEL



# **FRONT VIEW**



**TOP VIEW** 

### SHANKAR NAGAR METRO STATION

### **ANNEXURE 2**

- LAD CHOWK STATION

INSTITUTE OF ENGG. STATION --





# **MAIN ENTRANCE**



**TOP VIEW** 

**CONCOURSE LEVEL PLAN** 



# INSTITUTION OF ENGINEERS METRO STATION