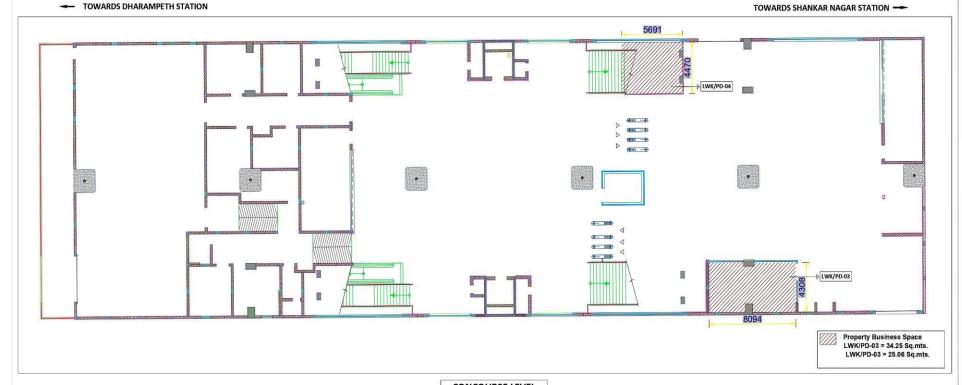

### LAD CHOWK METRO STATION

#### **ANNEXURE 2**

TOWARDS SHANKAR NAGAR STATION -

CONCOURSE LEVEL