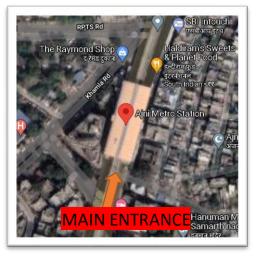

# AJNI SQUARE METRO STATION

### **ANNEXURE 2**

TOWARDS CHHATRAPATI SQUARE

TOWARDS RAHATE COLONY =

**FRONT VIEW** 

**TOP VIEW** 