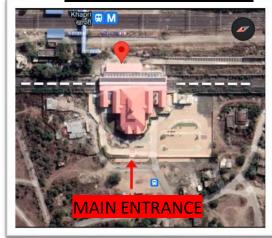

# KHAPRI METRO STATION

# **ANNEXURE 2**

SITABURDI MIHAN DEPOT—

MAIN ENTRANCE OF KHAPRI METRO STATION

**TOP VIEW** 

MEZZANINE LEVEL