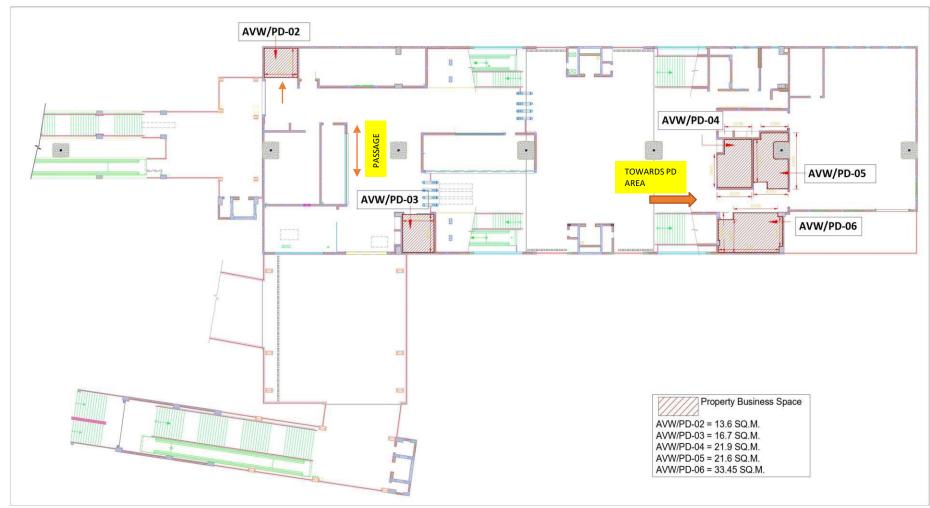

### LAD CHOWK METRO STATION

#### **ANNEXURE 2**

TOWARDS SHANKAR NAGAR STATION -

CONCOURSE LEVEL