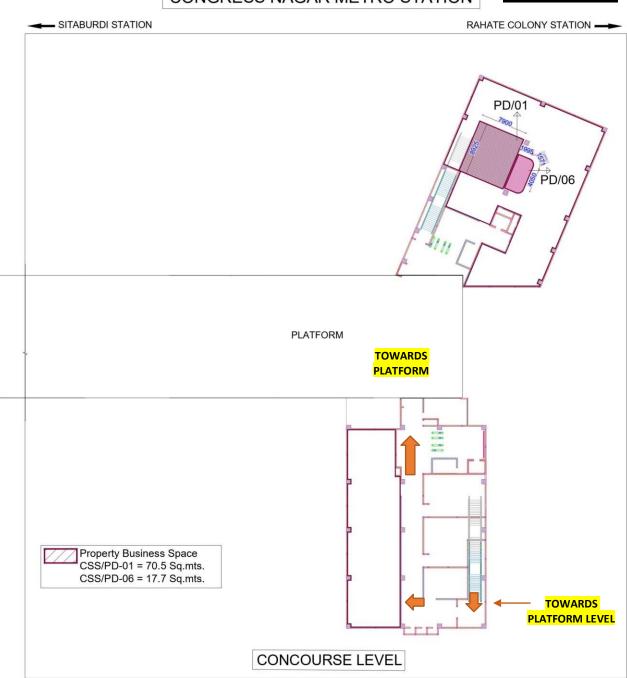

# RAHATE COLONY METRO STATION

### **ANNEXURE 2**

RHC/PD-02 = 17.34 Sq.mts. RHC/PD-06 = 89.35 Sq.mts.

**FRONT VIEW** 

**TOP VIEW** 

CONCOURSE LEVEL