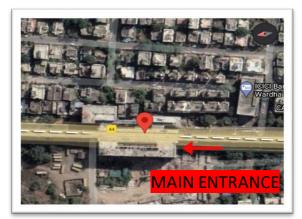

# CHHATRAPATI SQUARE METRO STATION

TOWARDS AJNI SQUARE STATION

TOWARDS JAIPRAKASH NAGAR STATION -

# **CHHATRAPATI SQUARE METRO STATION**

CQE/PD-11 = 62.25 SQ.M

**TOWARDS AUTOMOTIVE SQUARE TOWARDS KHAPRI** ENTRY TO PD AREA PROPERTY BUSINESS SPACE

**ROAD LEVEL** 