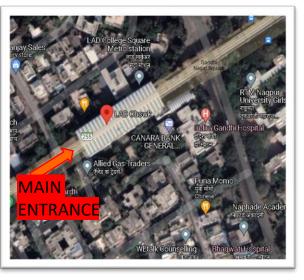

REEDOM PARK METRO STATION

#### **Annexure-2**





MAIN ENTRANCE OF ZEROMILE FREEDOM PARK METRO STATION



**TOP VIEW** 

# **KASTURCHAND PARK METRO STATION**

#### **ANNEXURE 2**

#### **TOWARDS AUTOMOTIVE STATION**

### TOWARDS KHAPRI STATION -





**METRO STATION VIEW** 



**TOP VIEW** 

**CONCOURSE LEVEL** 

# GADDIGODAM METRO STATION

#### Annexure-2





# LOKMANYA NAGAR METRO STATION



#### Annexure 2





### **METRO STATION VIEW**



**TOP VIEW** 

### Annexure 2

# **VASUDEV NAGAR STATION**

## ──BANSI NAGAR STATION

### RACHANA RING ROAD STATION -





# **METRO STATION VIEW**



# ■ SUBHASH NAGAR STATION

# ANNEXURE 2 LAD CHOWK STATION —





# **FRONT VIEW**



**TOP VIEW** 

### **LAD CHOWK METRO STATION**

#### **ANNEXURE 2**



**MEZZANINE LEVEL** 



# **FRONT VIEW**



**TOP VIEW** 

### LAD CHOWK METRO STATION

#### **ANNEXURE 2**

TOWARDS SHANKAR NAGAR STATION -



CONCOURSE LEVEL



# **FRONT VIEW**



**TOP VIEW** 

### SHANKAR NAGAR METRO STATION

### **ANNEXURE 2**

- LAD CHOWK STATION

INSTITUTE OF ENGG. STATION --





# **MAIN ENTRANCE**



**TOP VIEW** 

**CONCOURSE LEVEL PLAN** 



# INSTITUTION OF ENGINEERS METRO STATION